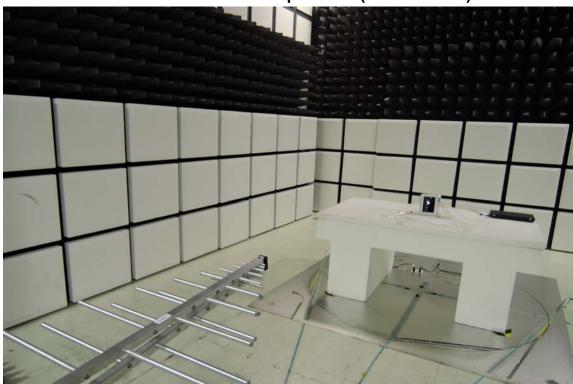

## Radiated Emission Setup Photos (Below 30MHz)

Radiated Emission Setup Photos (30MHz~1GHz)

Unless otherwise stated the results shown in this test report refer only to the sample(s) tested and such sample(s) are retained for 90 days only.