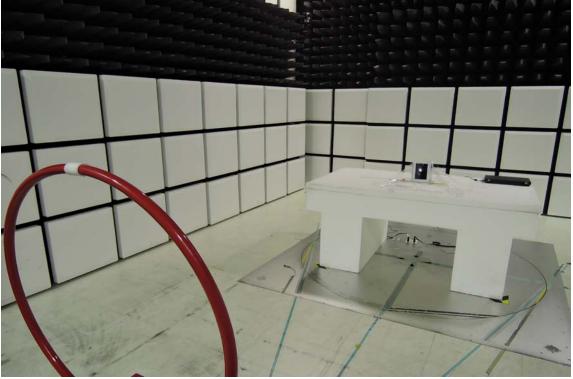

## Radiated Emission Setup Photos (Below 30MHz)

Radiated Emission Setup Photos (30MHz~1GHz)

Unless otherwise stated the results shown in this test report refer only to the sample(s) tested and such sample(s) are retained for 90 days only.