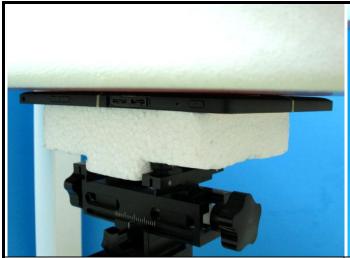

## <Photographs of SAR Setup>

Rear Face of EUT with 0 cm Gap

Top Side of EUT with 0 cm Gap

Right Side of EUT with 0 cm Gap