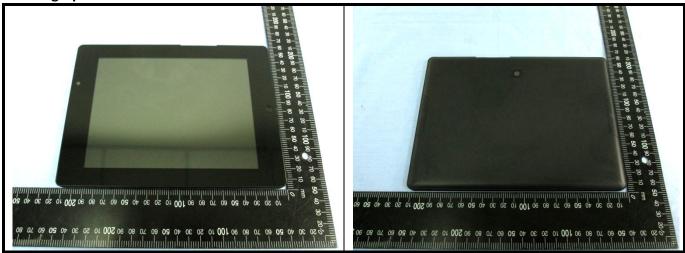

## FCC SAR Test Report



# Appendix D. Photographs of EUT and Setup

Report Format Version 5.0.0 Issued Date : Jul. 02, 2014

Report No.: SA140616C18



## <Photographs of EUT>



#### <Antenna Location>



#### The separation distance for antenna to edge:

| Antenna   | To Top Side<br>(mm) | To Bottom Side (mm) | To Left Side<br>(mm) | To Right Side<br>(mm) |
|-----------|---------------------|---------------------|----------------------|-----------------------|
| WLAN / BT | 1.96                | 114.26              | 200                  | 3.22                  |

Report Format Version 5.0.0 Report No. : SA140616C18



## <Photographs of SAR Setup>



Rear Face of EUT with 0 cm Gap



Top Side of EUT with 0 cm Gap



Right Side of EUT with 0 cm Gap