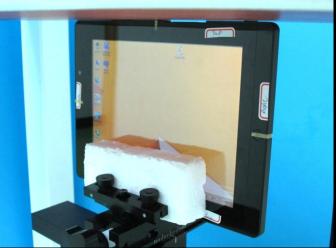

## <Photographs of SAR Setup>

Rear Face of EUT with 0 cm Gap

Top Side of EUT with 0 cm Gap

Right Side of EUT with 0 cm Gap