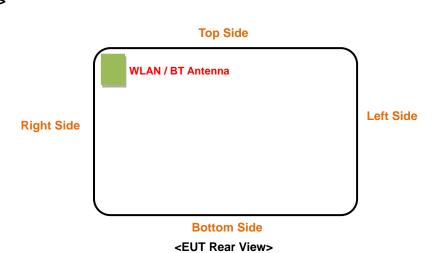

#### <Antenna Location>

#### The separation distance for antenna to edge:

| Antenna   | To Top Side<br>(mm) | To Bottom Side (mm) | To Left Side<br>(mm) | To Right Side<br>(mm) |
|-----------|---------------------|---------------------|----------------------|-----------------------|
| WLAN / BT | 1.96                | 114.26              | 200                  | 3.22                  |