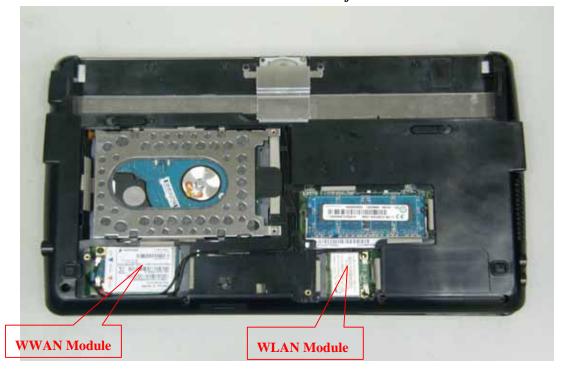

### Internal View of EUT-2 (WLAN Module)

Internal View of EUT-3 (WLAN Module)

Unless otherwise stated the results shown in this test report refer only to the sample(s) tested. This test report cannot be reproduced, except in full, without prior written permission of the Company. 除非另有說明,此報告結果僅對測試之樣品負責。本報告未經本公司書面許可,不可部份複製。
This Test Report is issued by the Company under its General Conditions of Service which is available on request or accessible at <a href="http://www.sgs.com/terms">http://www.sgs.com/terms</a> and conditions.htm. Attention is drawn to the limitation of liability, indemnification and jurisdiction issues defined therein. Any holder of this Test Report is advised that information contained hereon reflects the Company's findings at the time of its intervention only and within the limits of Client's instructions, if any. The Company's sole responsibility is to its Cient and this document does not exonerate parties to a transaction from exercising all their rights and obligations under the transaction documents. Any unauthorized alteration, forgery or falsification of the content or appearance of this document is unlawful and offenders may be prosecuted to the fullest extent of the law.