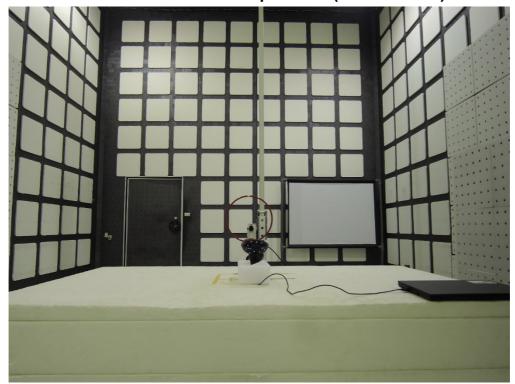

## Radiated Emission Set up Photos (Below 30MHz)

Radiated Emission Set up Photos (Below 1GHz)

Unless otherwise stated the results shown in this test report refer only to the sample(s) tested and such sample(s) are retained for 90 days only.