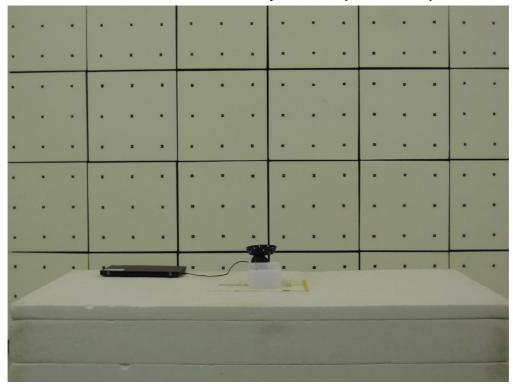

## **Conducted Setup Photo (Measurement at Antenna Port)**

Unless otherwise stated the results shown in this test report refer only to the sample(s) tested and such sample(s) are retained for 90 days only.