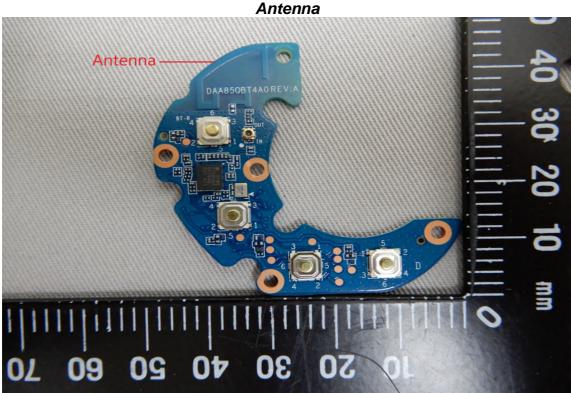

## Internal View of EUT - 2

Unless otherwise stated the results shown in this test report refer only to the sample(s) tested and such sample(s) are retained for 90 days only. 除非另有說明,此報告結果僅對測試之樣品負責,同時此樣品僅保留90天。本報告未經本公司書面許可,不可部份複製。