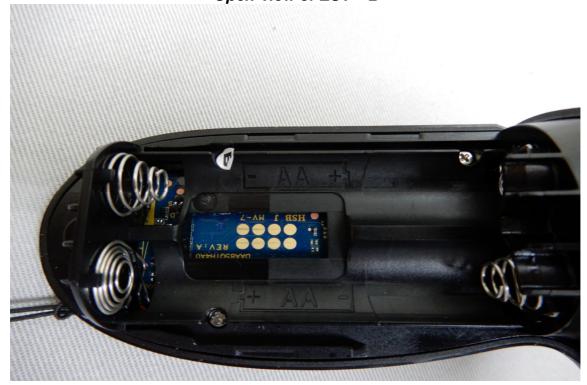

## Internal View of EUT - 1

Unless otherwise stated the results shown in this test report refer only to the sample(s) tested and such sample(s) are retained for 90 days only. 除非另有說明,此報告結果僅對測試之樣品負責,同時此樣品僅保留90天。本報告未經本公司書面許可,不可部份複製。