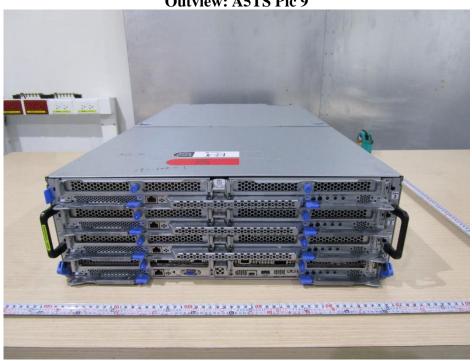

Facsimile (FAX ) :+886-3-583-7948

Page : 5 of 7

Issued date : Sep. 23, 2021

**Outview: A5TS Pic 10** 

Building B and Building E, No. 372-7, Sec. 4, Zhongxing Rd., Zhudong Township, Hsinchu County, Taiwan

Telephone :+886-2-7737-3000 Facsimile (FAX ) :+886-3-583-7948