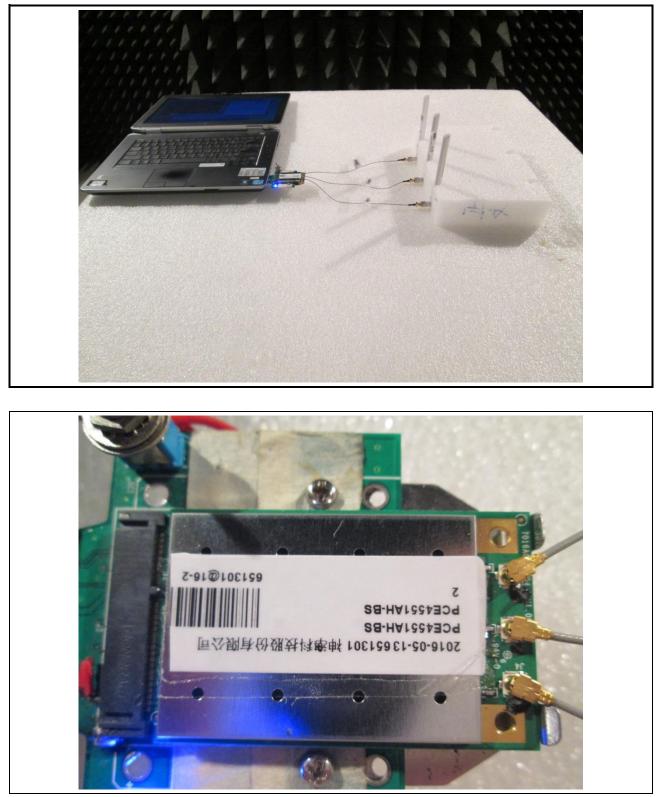

# Photographs of the Test Configuration

### Conducted Emission Test (Dipole antenna)









### Conducted Emission Test (Dipole antenna)





# Conducted Emission Test (PIFA antenna)









# Conducted Emission Test (PIFA antenna)







### Radiated Emission Below 1GHz Test (Dipole antenna)





### Radiated Emission Below 1GHz Test (Dipole antenna)





# -10 CENS 683 0

### Radiated Emission Below 1GHz Test (PIFA antenna)





### Radiated Emission Below 1GHz Test (PIFA antenna)







### Radiated Emission Above 1GHz Test (Dipole antenna)





### Radiated Emission Above 1GHz Test (Dipole antenna)





# Radiated Emission Above 1GHz Test (Dipole antenna)





### Radiated Emission Above 1GHz Test (PIFA antenna)





### Radiated Emission Above 1GHz Test (PIFA antenna)







### Radiated Emission Above 1GHz Test (PIFA antenna)