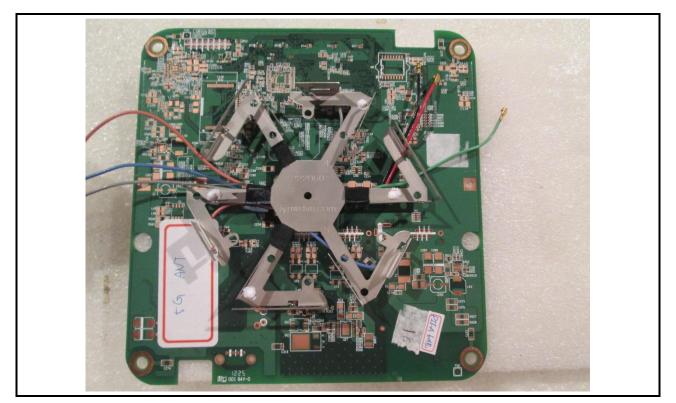

# Photographs of the Test Configuration

### Conducted Emission Test (Dipole antenna)