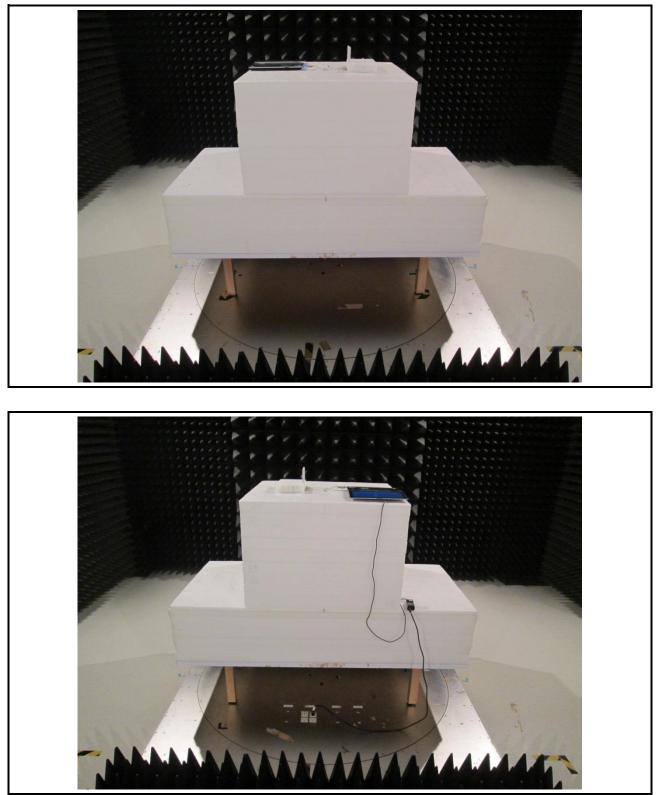

### Radiated Emission Below 1GHz Test (Dipole antenna)

### Radiated Emission Above 1GHz Test (Dipole antenna)

# Radiated Emission Above 1GHz Test (Dipole antenna)