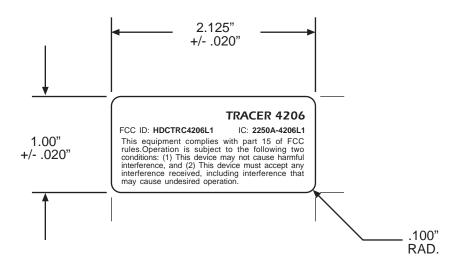

## NOTES:

- 1. PRINT PER ARTWORK SUPPLIED.
- 2. MATERIAL: .002 WHITE MYLAR SUBSTRATE BLACK LETTERING, .001 CLEAR MYLAR OVERLAY LAMINATED, FLEXCON L-344 OR UL APPROVED EQUAL PRESSURE SENSITIVE ADHESIVE BACKSIDE.
- 3. FONT: HELVETICA & ERAS DEMI, NO FONT SUBSTITUTIONS PERMITTED.
- 4. FILM: EMULSION SIDE UP.

|              |          | ADLRAI       | 901 EXPLORER BVD.<br>P.O. BOX 140000<br>HUNTSVILLE, AL 35814-4000 |  |  |  |  |
|--------------|----------|--------------|-------------------------------------------------------------------|--|--|--|--|
| TRACER 4206  |          |              |                                                                   |  |  |  |  |
| DRAWN BY     |          | ENGINEER     | APPROVED BY                                                       |  |  |  |  |
| A. HAR       | RTMAN    | E. NAHOLOWAA | A X.XXXXXX                                                        |  |  |  |  |
| LABEL, FCC   |          |              |                                                                   |  |  |  |  |
| SCALE<br>1:1 | 32898169 |              |                                                                   |  |  |  |  |

1.00"