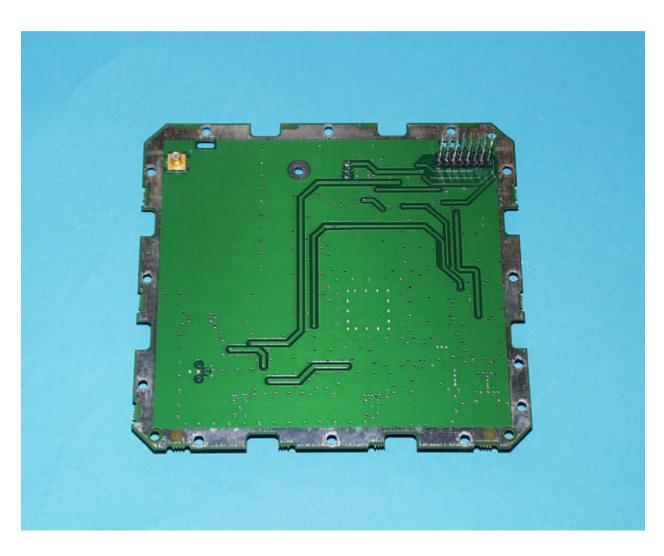

Photograph 4.6: RF Section Bottom View

Photograph 4.7: RF Assembly/RF2 PCB Top View

<image>

Photograph 4.8: RF Assembly/RF2 PCB Bottom View

Photograph 4.9: RF Assembly TX/RX PCB Top View

Photograph 4.10: RF Assembly TX/RX PCB Top View (continued)

Photograph 4.11: RF Assembly TX/RX PCB Bottom View

Photograph 4.12: RF Assembly TX/RX PCB Bottom View (continued)

Photograph 4.13: Diplexer/Filter Top View

Photograph 4.14: Diplexer Filter Bottom View

Photograph 4.15: Baseband Processor Assembly Front View