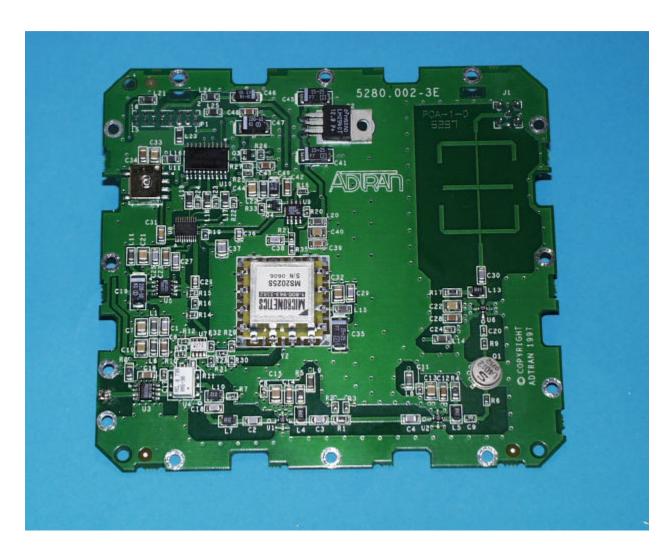

Photograph 4.16: Baseband Processor Back View

Photograph 4.17: Baseband Processor PCB

Photograph 4.18: Processor Board Top View

Photograph 4.19: Processor Board Top View (continued)

Photograph 4.20: Processor Board Bottom View