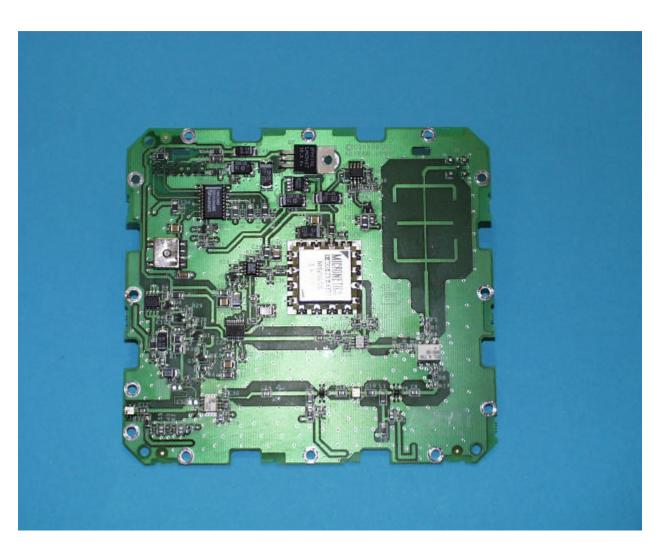

Photograph 4.6: RF Section Bottom View

Photograph 4.7: RF Assembly/RF2 PCB Top View

<image>

Photograph 4.8: RF Assembly/RF2 PCB Bottom View

Photograph 4.9: RF Assembly TX/RX PCB Top View

Photograph 4.10: RF Assembly TX/RX PCB Top View (continued)