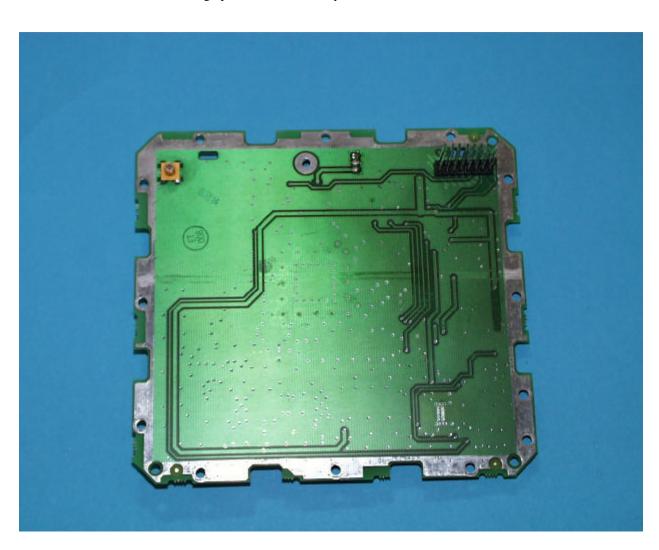

Photograph 4.6: RF Section Bottom View

Photograph 4.7: RF Assembly/RF2 PCB Top View

<image>

Photograph 4.8: RF Assembly/RF2 PCB Bottom View

Photograph 4.9: RF Assembly TX/RX PCB Top View

Photograph 4.10: RF Assembly TX/RX PCB Top View (continued)

Photograph 4.11: RF Assembly TX/RX PCB Bottom View

Photograph 4.12: RF Assembly TX/RX PCB Bottom View (continued)

Photograph 4.13: Diplexer/Filter Top View

Photograph 4.14: Diplexer Filter Bottom View

Photograph 4.15: Baseband Processor Assembly Front View