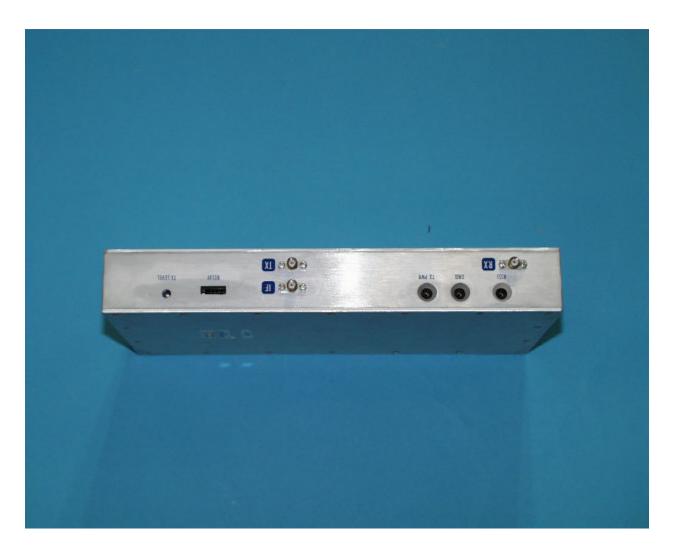

## EQUIPMENT PHOTOGRAPHS

Photograph 4.1: Mast Mount Transmitter

Photograph 4.3: Mast Mount Transmitter (housing removed) Top View

Photograph 4.4: Mast Mount Transmitter (housing removed) Side View

Photograph 4.5: RF Section Top View

Photograph 4.6: RF Section Bottom View

Photograph 4.7: RF Assembly/RF2 PCB Top View

<image>

Photograph 4.8: RF Assembly/RF2 PCB Bottom View

Photograph 4.9: RF Assembly TX/RX PCB Top View

Photograph 4.10: RF Assembly TX/RX PCB Top View (continued)