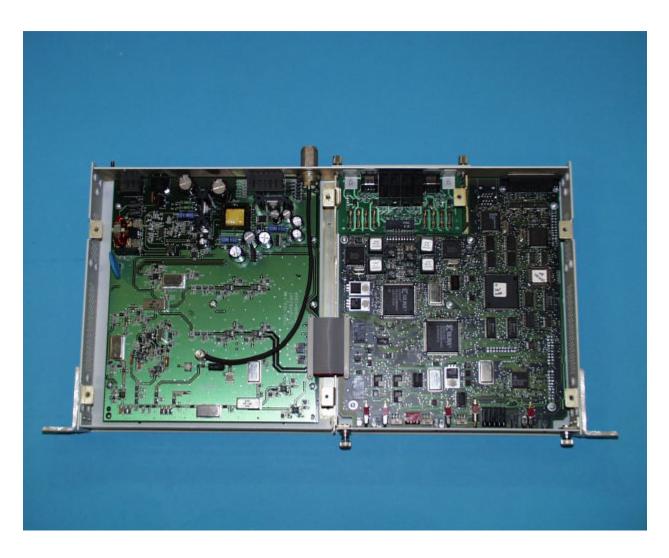

## EQUIPMENT PHOTOGRAPHS

Photograph 4.1: Mast Mount Transmitter

Photograph 4.3: Mast Mount Transmitter (housing removed) Top View

Photograph 4.4: Mast Mount Transmitter (housing removed) Side View

Photograph 4.5: RF Section Top View