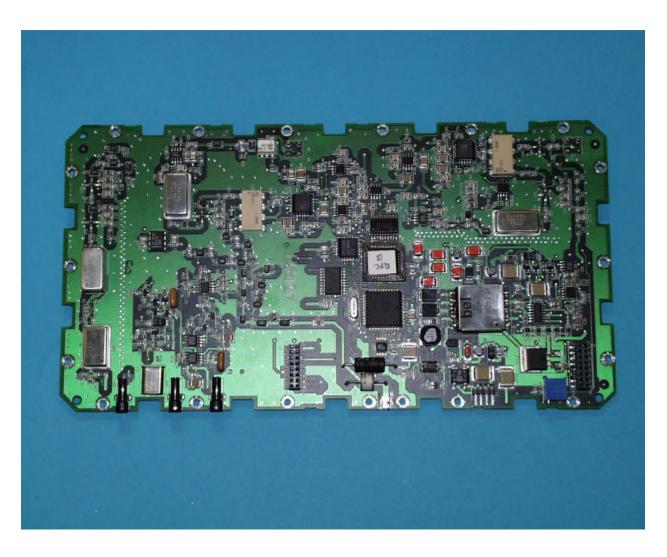

Photograph 4.11: RF Assembly TX/RX PCB Bottom View

Photograph 4.12: RF Assembly TX/RX PCB Bottom View (continued)

Photograph 4.13: Diplexer/Filter Top View

Photograph 4.14: Diplexer Filter Bottom View

Photograph 4.15: Baseband Processor Assembly Front View

Photograph 4.16: Baseband Processor Back View

Photograph 4.17: Baseband Processor PCB

Photograph 4.18: Processor Board Top View

Photograph 4.19: Processor Board Top View (continued)

Photograph 4.20: Processor Board Bottom View