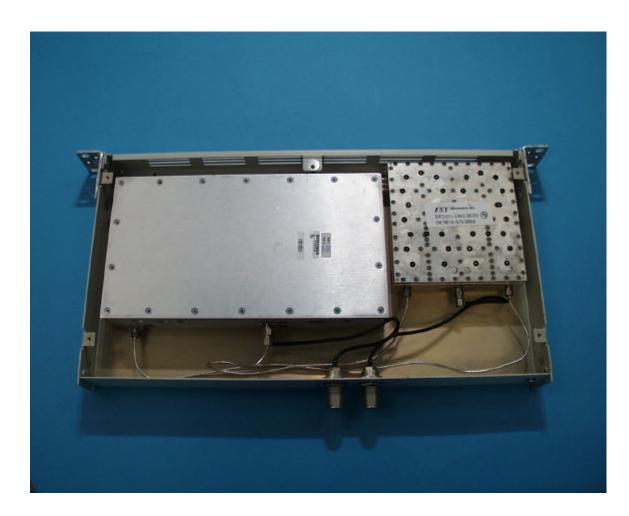

## EQUIPMENT PHOTOGRAPHS

Photograph 4.1: Rack Mount Transmitter

Photograph 4.2: Rack Mount Transmitter Rear View

Photograph 4.3: Rack Mount Transmitter (housing removed) Top View

Photograph 4.4: RF Section Top View