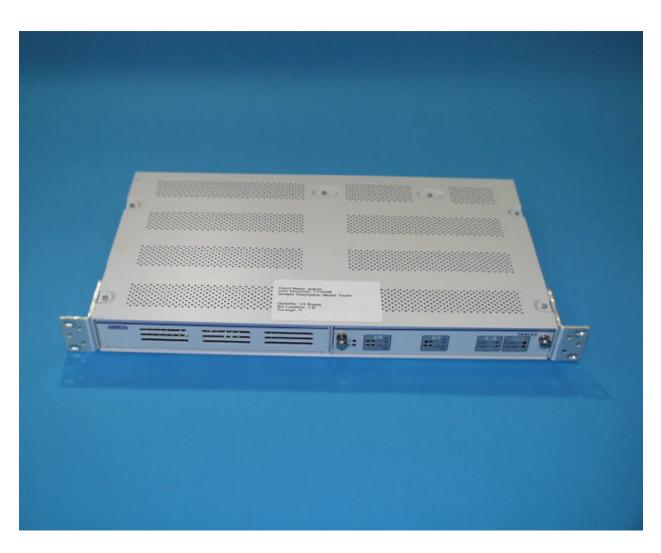

## EQUIPMENT PHOTOGRAPHS

Photograph 4.1: Rack Mount Transmitter

Photograph 4.2: Rack Mount Transmitter Rear View

Photograph 4.3: Rack Mount Transmitter (housing removed) Top View

Photograph 4.4: RF Section Top View