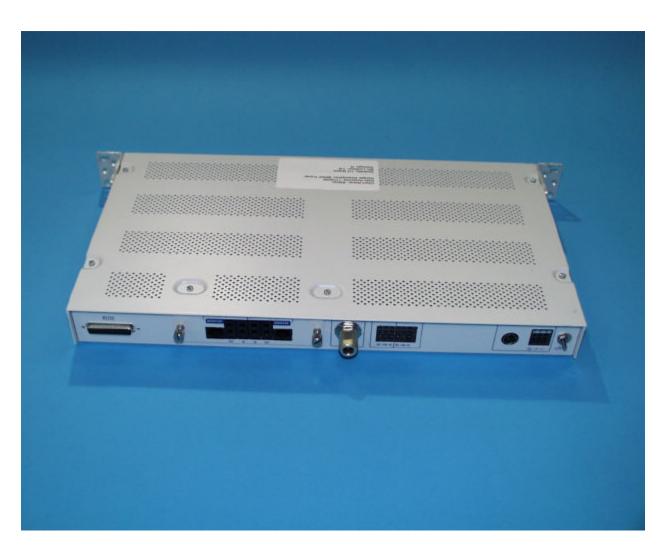

## EQUIPMENT PHOTOGRAPHS

Photograph 4.1: Rack Mount Transmitter

Photograph 4.2: Rack Mount Transmitter Rear View

Photograph 4.3: Rack Mount Transmitter (housing removed) Top View

Photograph 4.4: RF Section Top View