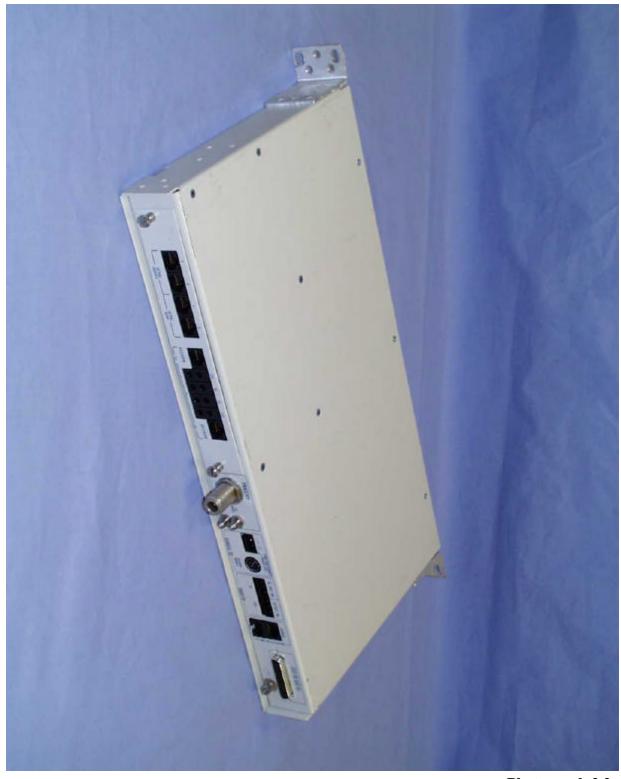

## **List of Included Photographs:**

| Photograph 2.1 | MPS: Front / Top View                   |
|----------------|-----------------------------------------|
| Photograph 2.2 | MPS: Rear / Bottom View                 |
| Photograph 2.3 | MPS: T1 Interface Card – Component Side |
| Photograph 2.4 | MPS: T1 Interface Card – Solder Side    |
| Photograph 2.5 | MPS: Inside Chassis                     |
| Photograph 2.6 | MPS: Main PCB - Component Side          |
| Photograph 2.7 | MPS: Main PCB – Solder Side             |
| Photograph 2.8 | MPS: Inside Chassis – Boards Removed    |

ADTRAN, Inc. M/N: 1280300L1

Photograph 2.1 Tracer Monitored Protection Switch Front / Top View

Photograph 2.2 Tracer Monitored Protection Switch Rear / Bottom View

Photograph 2.3 Tracer Monitored Protection Switch T1 Interface Card – Component Side