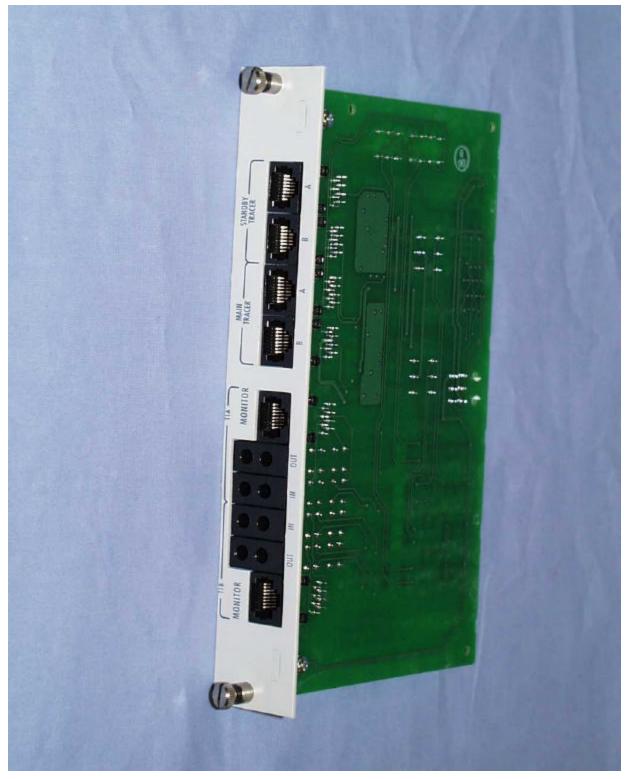

## **List of Included Photographs:**

| Photograph 2.1 | MPS: Front / Top View                   |
|----------------|-----------------------------------------|
| Photograph 2.2 | MPS: Rear / Bottom View                 |
| Photograph 2.3 | MPS: T1 Interface Card – Component Side |
| Photograph 2.4 | MPS: T1 Interface Card – Solder Side    |
| Photograph 2.5 | MPS: Inside Chassis                     |
| Photograph 2.6 | MPS: Main PCB - Component Side          |
| Photograph 2.7 | MPS: Main PCB – Solder Side             |
| Photograph 2.8 | MPS: Inside Chassis – Boards Removed    |

Photograph 2.4
Tracer Monitored Protection Switch
T1 Interface Card – Solder Side

Photograph 2.5
Tracer Monitored Protection Switch
Inside Chassis

Photograph 2.6 Tracer Monitored Protection Switch Main PCB – Component Side