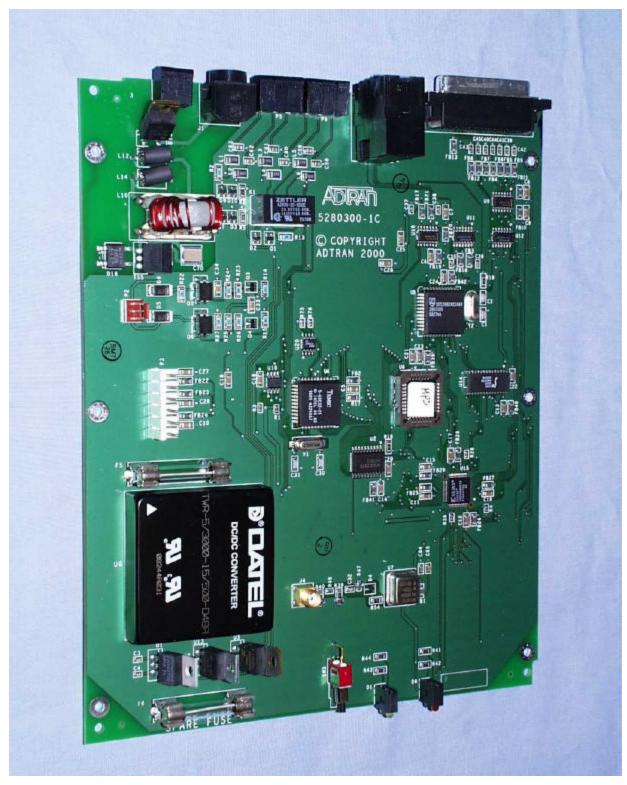

## **List of Included Photographs:**

| Photograph 2.1 | MPS: Front / Top View                   |
|----------------|-----------------------------------------|
| Photograph 2.2 | MPS: Rear / Bottom View                 |
| Photograph 2.3 | MPS: T1 Interface Card – Component Side |
| Photograph 2.4 | MPS: T1 Interface Card – Solder Side    |
| Photograph 2.5 | MPS: Inside Chassis                     |
| Photograph 2.6 | MPS: Main PCB - Component Side          |
| Photograph 2.7 | MPS: Main PCB – Solder Side             |
| Photograph 2.8 | MPS: Inside Chassis – Boards Removed    |

Photograph 2.4
Tracer Monitored Protection Switch
T1 Interface Card – Solder Side

Photograph 2.5
Tracer Monitored Protection Switch
Inside Chassis

Photograph 2.6 Tracer Monitored Protection Switch Main PCB – Component Side