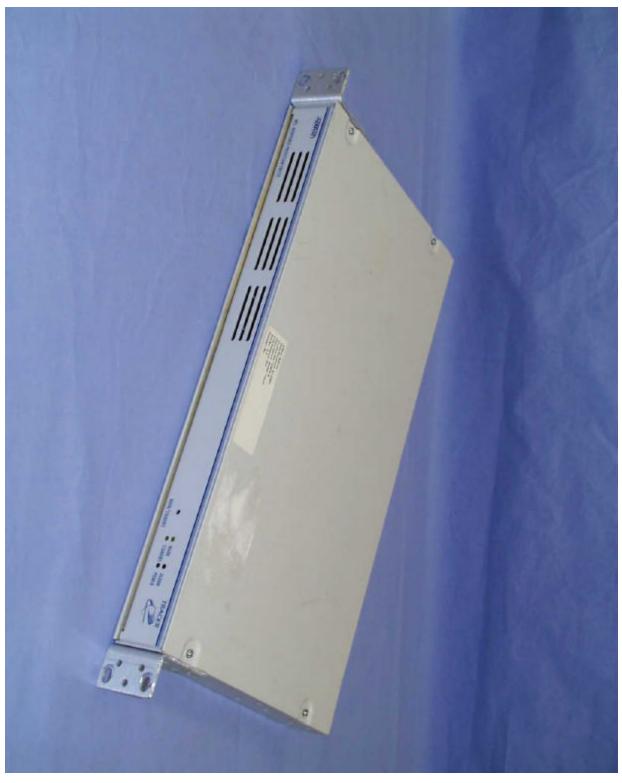

## **List of Included Photographs:**

| Photograph 2.1 | MPS: Front / Top View                   |
|----------------|-----------------------------------------|
| Photograph 2.2 | MPS: Rear / Bottom View                 |
| Photograph 2.3 | MPS: T1 Interface Card – Component Side |
| Photograph 2.4 | MPS: T1 Interface Card – Solder Side    |
| Photograph 2.5 | MPS: Inside Chassis                     |
| Photograph 2.6 | MPS: Main PCB - Component Side          |
| Photograph 2.7 | MPS: Main PCB – Solder Side             |
| Photograph 2.8 | MPS: Inside Chassis – Boards Removed    |

ADTRAN, Inc. M/N: 1280300L1

Photograph 2.1 Tracer Monitored Protection Switch Front / Top View

Photograph 2.2 Tracer Monitored Protection Switch Rear / Bottom View

Photograph 2.3 Tracer Monitored Protection Switch T1 Interface Card – Component Side