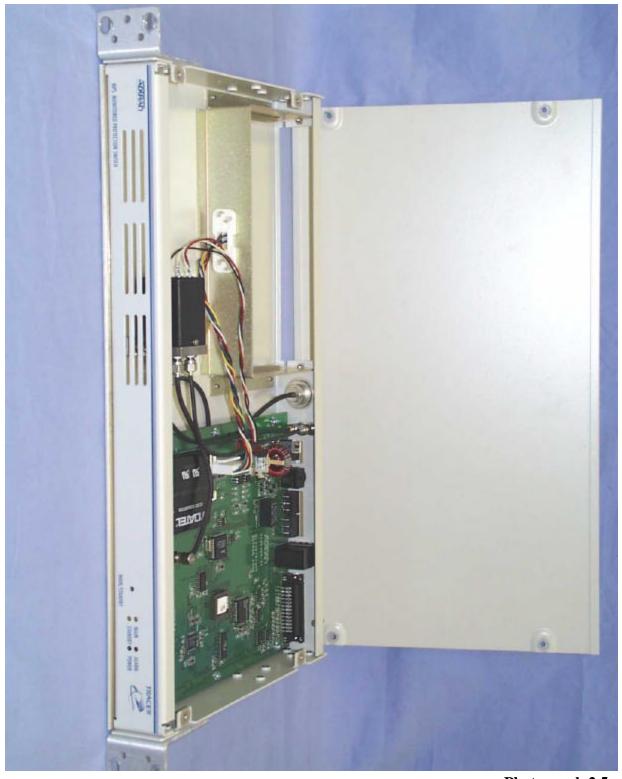

## **List of Included Photographs:**

| Photograph 2.1 | MPS: Front / Top View                   |
|----------------|-----------------------------------------|
| Photograph 2.2 | MPS: Rear / Bottom View                 |
| Photograph 2.3 | MPS: T1 Interface Card – Component Side |
| Photograph 2.4 | MPS: T1 Interface Card – Solder Side    |
| Photograph 2.5 | MPS: Inside Chassis                     |
| Photograph 2.6 | MPS: Main PCB - Component Side          |
| Photograph 2.7 | MPS: Main PCB – Solder Side             |
| Photograph 2.8 | MPS: Inside Chassis – Boards Removed    |

Photograph 2.4
Tracer Monitored Protection Switch
T1 Interface Card – Solder Side

Photograph 2.5
Tracer Monitored Protection Switch
Inside Chassis

Photograph 2.6 Tracer Monitored Protection Switch Main PCB – Component Side