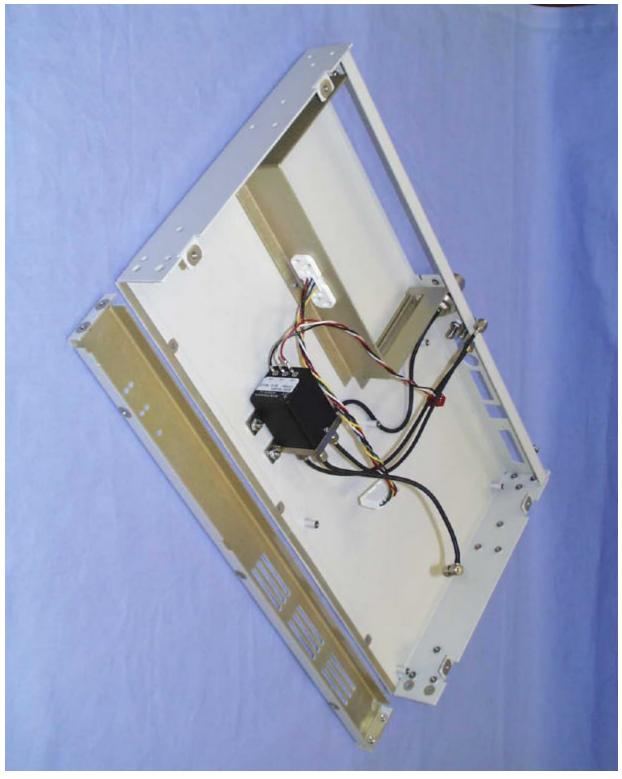

## **List of Included Photographs:**

| Photograph 2.1 | MPS: Front / Top View                   |
|----------------|-----------------------------------------|
| Photograph 2.2 | MPS: Rear / Bottom View                 |
| Photograph 2.3 | MPS: T1 Interface Card – Component Side |
| Photograph 2.4 | MPS: T1 Interface Card – Solder Side    |
| Photograph 2.5 | MPS: Inside Chassis                     |
| Photograph 2.6 | MPS: Main PCB - Component Side          |
| Photograph 2.7 | MPS: Main PCB – Solder Side             |
| Photograph 2.8 | MPS: Inside Chassis – Boards Removed    |

Photograph 2.7 Tracer Monitored Protection Switch Main PCB – Solder Side

Photograph 2.8 Tracer Monitored Protection Switch Inside Chassis – Boards Removed