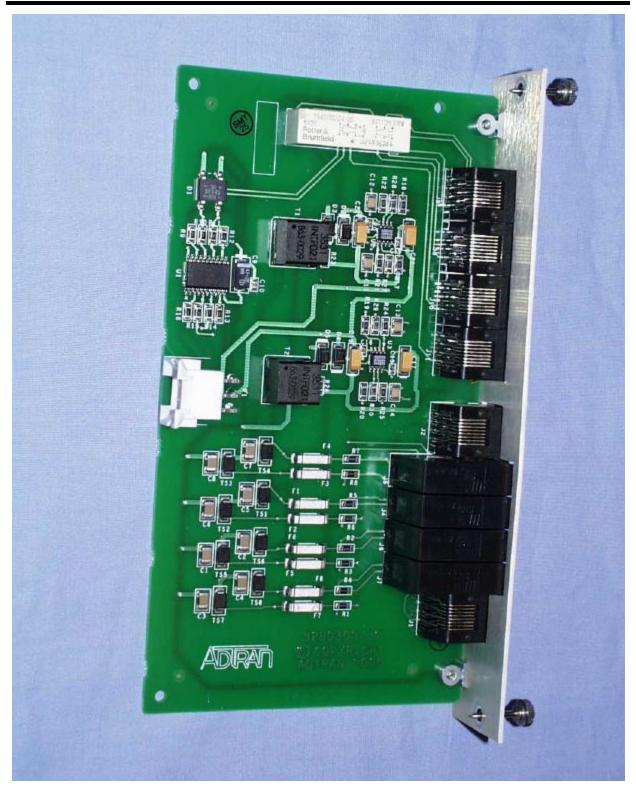

## **List of Included Photographs:**

| Photograph 2.1 | MPS: Front / Top View                   |
|----------------|-----------------------------------------|
| Photograph 2.2 | MPS: Rear / Bottom View                 |
| Photograph 2.3 | MPS: T1 Interface Card – Component Side |
| Photograph 2.4 | MPS: T1 Interface Card – Solder Side    |
| Photograph 2.5 | MPS: Inside Chassis                     |
| Photograph 2.6 | MPS: Main PCB - Component Side          |
| Photograph 2.7 | MPS: Main PCB – Solder Side             |
| Photograph 2.8 | MPS: Inside Chassis – Boards Removed    |

ADTRAN, Inc. M/N: 1280300L1

Photograph 2.1 Tracer Monitored Protection Switch Front / Top View

Photograph 2.2 Tracer Monitored Protection Switch Rear / Bottom View

Photograph 2.3 Tracer Monitored Protection Switch T1 Interface Card – Component Side