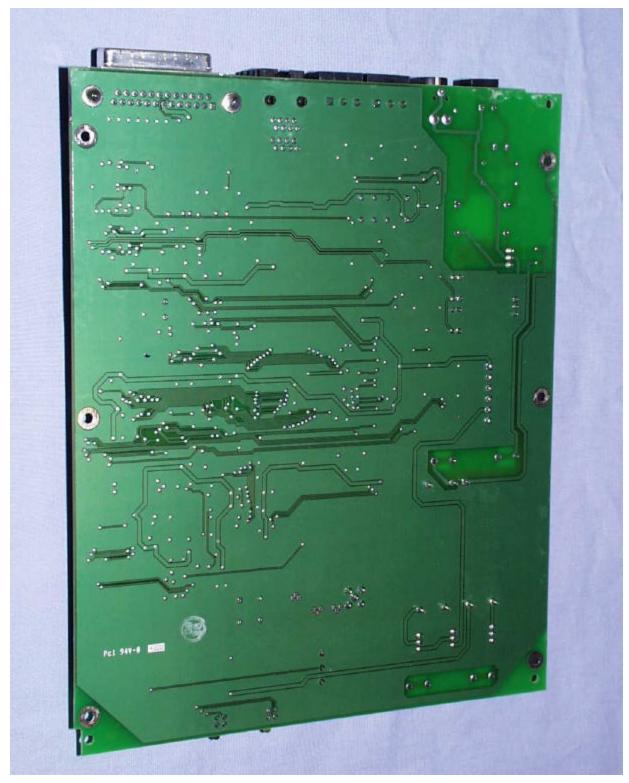

## **List of Included Photographs:**

| Photograph 2.1 | MPS: Front / Top View                   |
|----------------|-----------------------------------------|
| Photograph 2.2 | MPS: Rear / Bottom View                 |
| Photograph 2.3 | MPS: T1 Interface Card – Component Side |
| Photograph 2.4 | MPS: T1 Interface Card – Solder Side    |
| Photograph 2.5 | MPS: Inside Chassis                     |
| Photograph 2.6 | MPS: Main PCB - Component Side          |
| Photograph 2.7 | MPS: Main PCB – Solder Side             |
| Photograph 2.8 | MPS: Inside Chassis – Boards Removed    |

Photograph 2.7 Tracer Monitored Protection Switch Main PCB – Solder Side

Photograph 2.8 Tracer Monitored Protection Switch Inside Chassis – Boards Removed