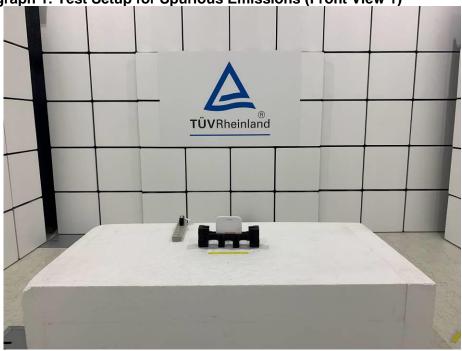

## **Photographs of Test Setup**

Page 1 of 5

CN22MB93 (P15E-WiFi) 002

Product: 2x2 AX Dual-band AP

Type Identification: BSAP 6020

Photograph 1: Test Setup for Spurious Emissions (Front View 1)

Photograph 2: Test Setup for Spurious Emissions (Front View 2)