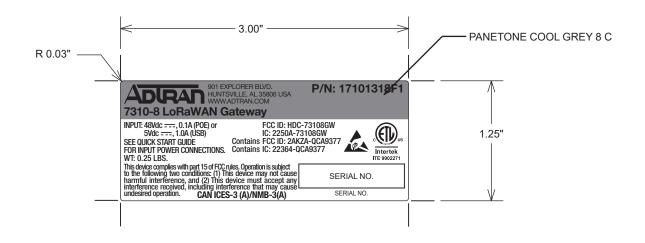

| DATE     | REV | ECO# | COMMENT                   |
|----------|-----|------|---------------------------|
| 06/10/20 | @A  | N/A  | ORIGINAL REV              |
| 10/12/20 | @B  | N/A  | ADDED "Contains" TO LABEL |

## NOTES:

- 1. PRINT PER ARTWORK SUPPLIED.
- MATERIAL: .002 WHITE MYLAR SUBSTRATE; BLACK LETTERING, .001 CLEAR MYLAR OVERLAY LAMINATED, FLEXCON L-344 OR UL APPROVED EQUAL PRESSURE SENSITIVE ADHESIVE BACKSIDE.
- 3. **FONT:** HELVETICA NEUE. NO FONT SUBSTITUTIONS PERMITTED.
- 4. FILM: EMULSION SIDE UP.
- 5. **FOR COMPLIANCE USE ONLY:** CELTUS, ESD, FCCR, ICR, ICCA, FCCA AND ADTAD

1.00"

6. FINISHED PRODUCT MUST BE RoHS COMPLIANT.