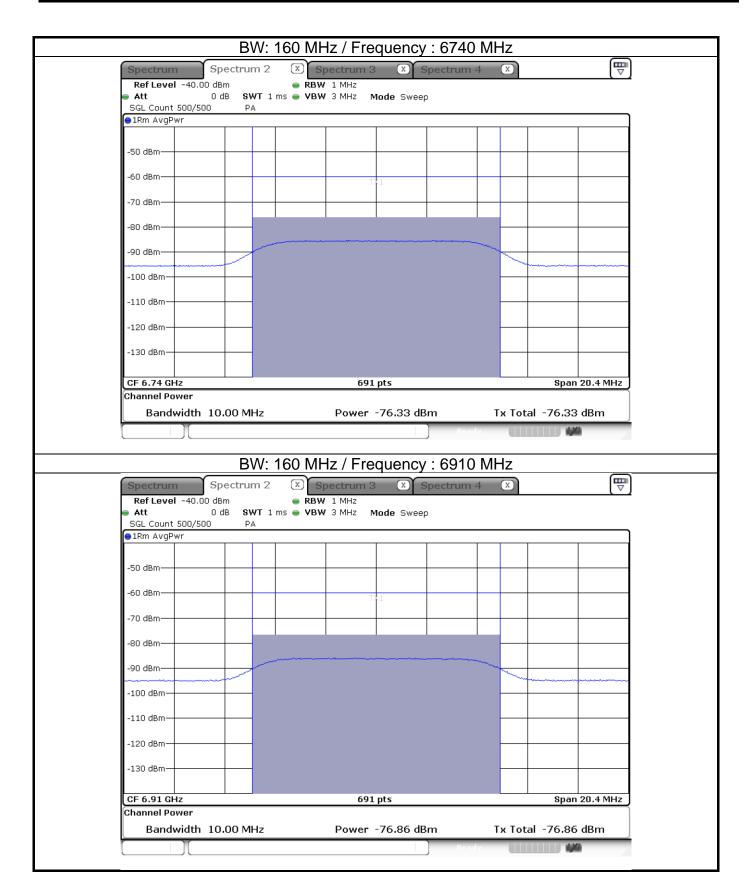

## Test plot of Incumbent signal

































# Test plot of Contention Based Protocol EUT Normal transmission

















### **EUT Minimal transmission**





Appendix G













#### EUT ceased transmission



Note: T1: AWGN signal is injected, T2: AWGN signal is removed.





Note: T1: AWGN signal is injected, T2: AWGN signal is removed.





Note: T1: AWGN signal is injected, T2: AWGN signal is removed.





Note: T1: AWGN signal is injected, T2: AWGN signal is removed.





Note: T1: AWGN signal is injected, T2: AWGN signal is removed.

# Appendix G





Note: T1: AWGN signal is injected, T2: AWGN signal is removed.





Note: T1: AWGN signal is injected, T2: AWGN signal is removed.





Note: T1: AWGN signal is injected, T2: AWGN signal is removed.

Appendix G



#### Beamforming mode









#### Non-beamform