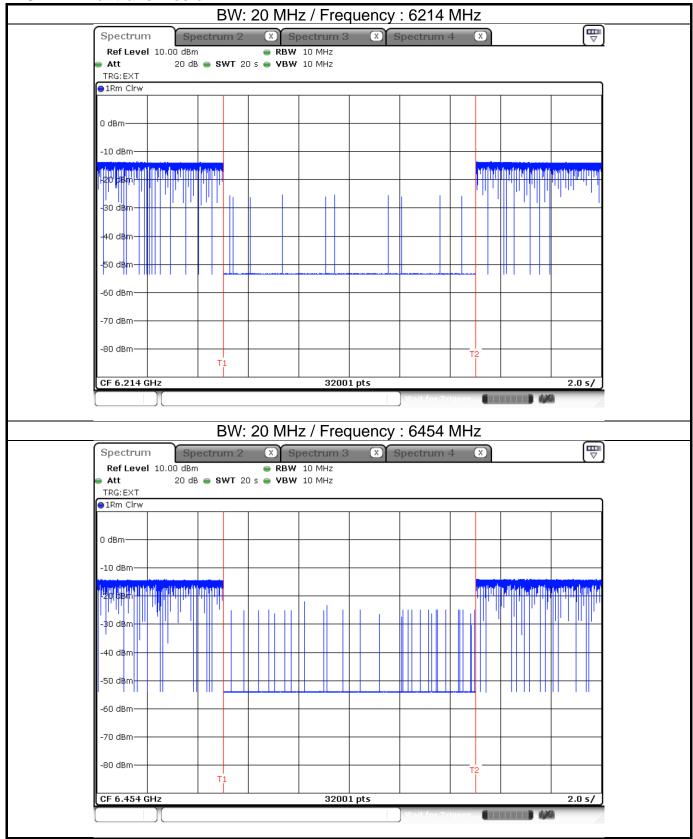

#### EUT ceased transmission

Note: T1: AWGN signal is injected, T2: AWGN signal is removed.

Note: T1: AWGN signal is injected, T2: AWGN signal is removed.

Note: T1: AWGN signal is injected, T2: AWGN signal is removed.

Note: T1: AWGN signal is injected, T2: AWGN signal is removed.

Note: T1: AWGN signal is injected, T2: AWGN signal is removed.

# Appendix G

Note: T1: AWGN signal is injected, T2: AWGN signal is removed.

Note: T1: AWGN signal is injected, T2: AWGN signal is removed.

Note: T1: AWGN signal is injected, T2: AWGN signal is removed.

Appendix G