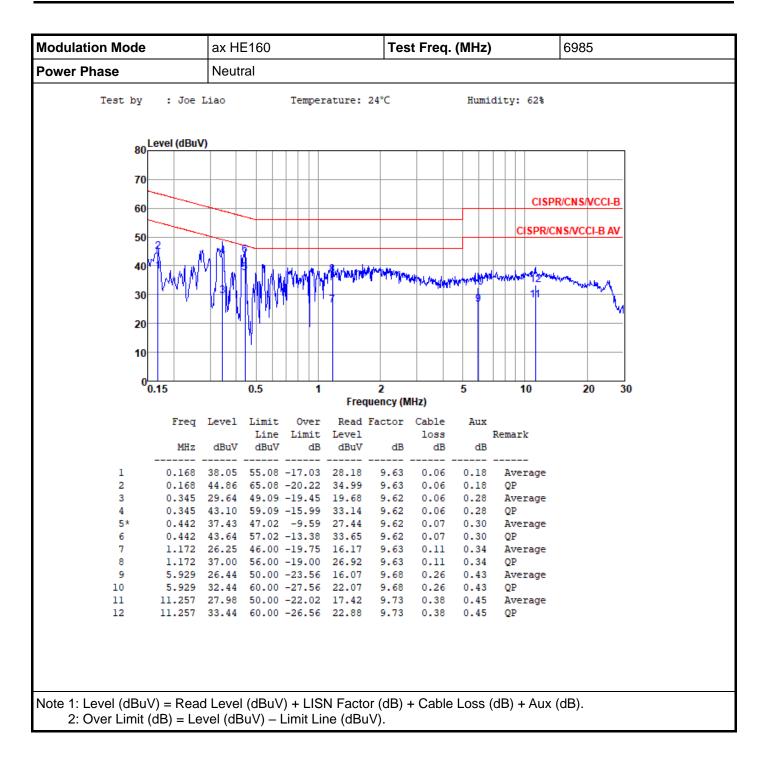

# Test plot of Contention Based Protocol EUT Normal transmission

















### **EUT Minimal transmission**





Appendix G













#### EUT ceased transmission



Note: T1: AWGN signal is injected, T2: AWGN signal is removed.





Note: T1: AWGN signal is injected, T2: AWGN signal is removed.





Note: T1: AWGN signal is injected, T2: AWGN signal is removed.





Note: T1: AWGN signal is injected, T2: AWGN signal is removed.





Note: T1: AWGN signal is injected, T2: AWGN signal is removed.

# Appendix G





Note: T1: AWGN signal is injected, T2: AWGN signal is removed.





Note: T1: AWGN signal is injected, T2: AWGN signal is removed.





Note: T1: AWGN signal is injected, T2: AWGN signal is removed.

Appendix G



#### Beamforming mode









#### Non-beamforming mode