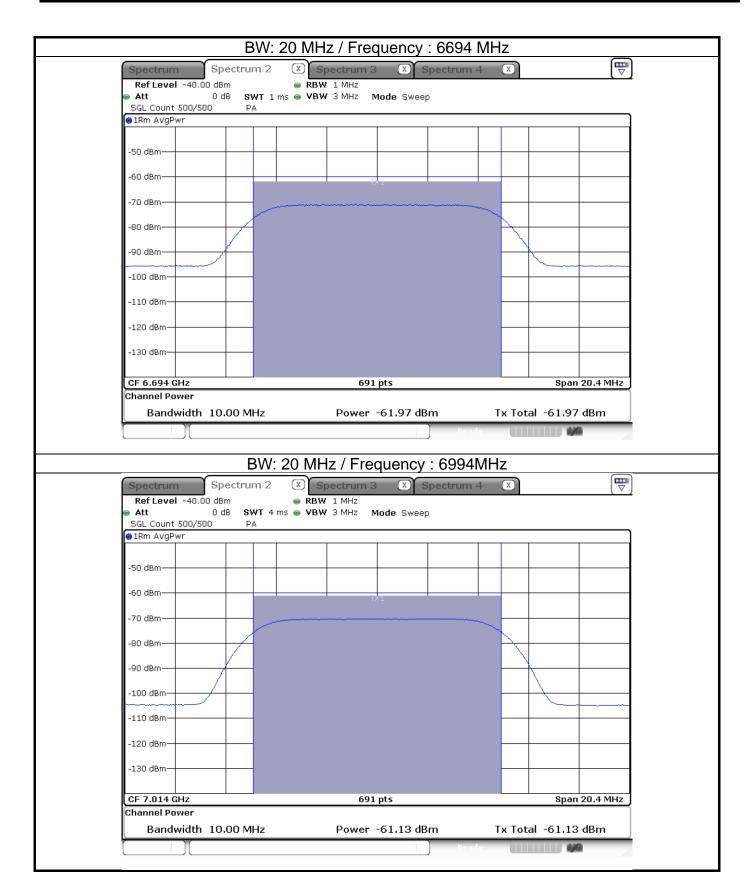

## Test plot of Incumbent signal

































# Test plot of Contention Based Protocol EUT Normal transmission

















### **EUT Minimal transmission**





Appendix G













#### EUT ceased transmission



Note: T1: AWGN signal is injected, T2: AWGN signal is removed.





Note: T1: AWGN signal is injected, T2: AWGN signal is removed.





Note: T1: AWGN signal is injected, T2: AWGN signal is removed.





Note: T1: AWGN signal is injected, T2: AWGN signal is removed.





Note: T1: AWGN signal is injected, T2: AWGN signal is removed.

# Appendix G





Note: T1: AWGN signal is injected, T2: AWGN signal is removed.





Note: T1: AWGN signal is injected, T2: AWGN signal is removed.





Note: T1: AWGN signal is injected, T2: AWGN signal is removed.

Appendix G



#### Beamforming mode