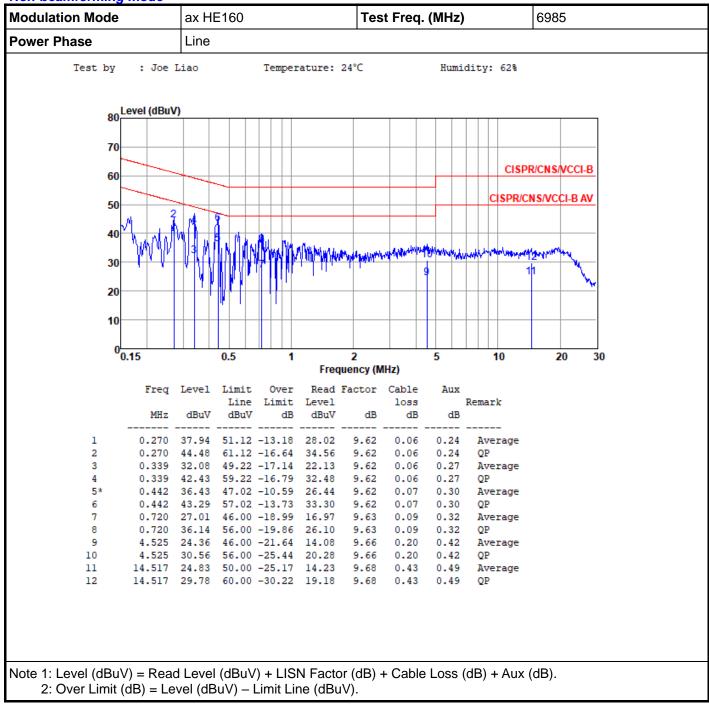

Test plot of Contention Based Protocol EUT Normal transmission

















### **EUT Minimal transmission**





Appendix G













#### EUT ceased transmission



Note: T1: AWGN signal is injected, T2: AWGN signal is removed.





Note: T1: AWGN signal is injected, T2: AWGN signal is removed.





Note: T1: AWGN signal is injected, T2: AWGN signal is removed.





Note: T1: AWGN signal is injected, T2: AWGN signal is removed.





Note: T1: AWGN signal is injected, T2: AWGN signal is removed.

# Appendix G





Note: T1: AWGN signal is injected, T2: AWGN signal is removed.





Note: T1: AWGN signal is injected, T2: AWGN signal is removed.





Note: T1: AWGN signal is injected, T2: AWGN signal is removed.

Appendix G



#### Beamforming mode









#### Non-beamforming mode