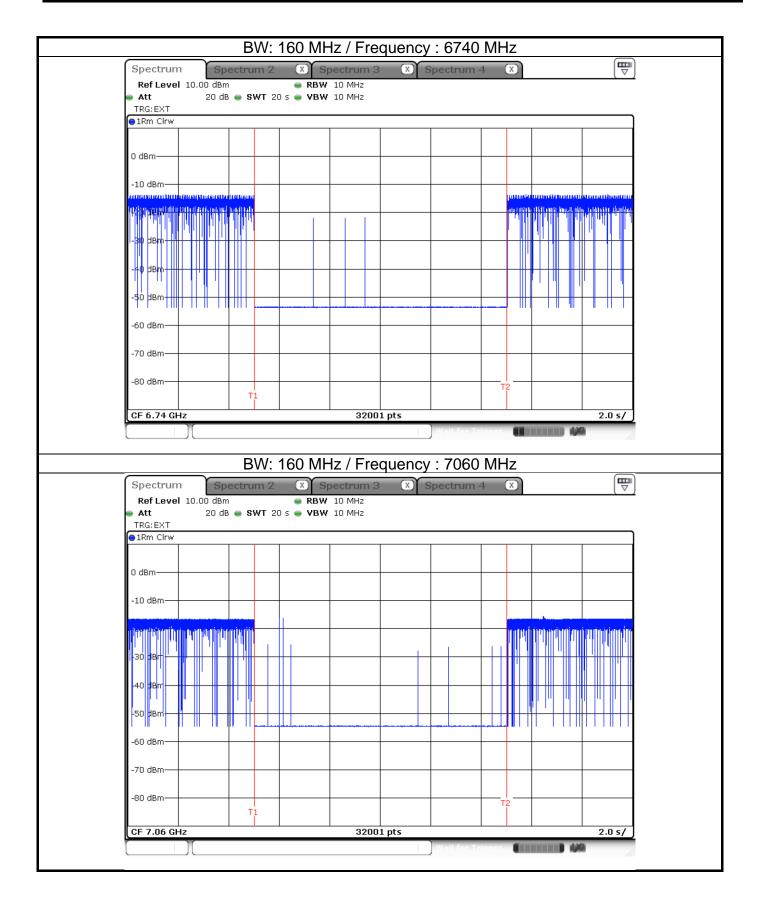

#### EUT ceased transmission

Note: T1: AWGN signal is injected, T2: AWGN signal is removed.

Note: T1: AWGN signal is injected, T2: AWGN signal is removed.

Note: T1: AWGN signal is injected, T2: AWGN signal is removed.

Note: T1: AWGN signal is injected, T2: AWGN signal is removed.

Note: T1: AWGN signal is injected, T2: AWGN signal is removed.

# Appendix G

Note: T1: AWGN signal is injected, T2: AWGN signal is removed.

Note: T1: AWGN signal is injected, T2: AWGN signal is removed.

Note: T1: AWGN signal is injected, T2: AWGN signal is removed.

Appendix G