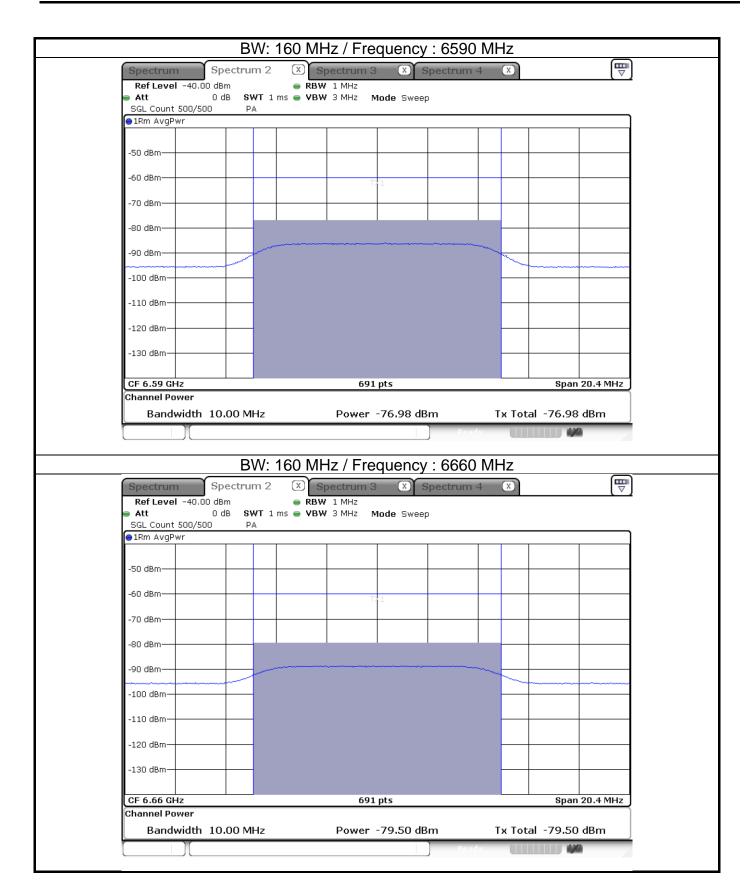

## Test plot of Incumbent signal

































# Test plot of Contention Based Protocol EUT Normal transmission

















### **EUT Minimal transmission**





Appendix G













#### EUT ceased transmission



Note: T1: AWGN signal is injected, T2: AWGN signal is removed.





Note: T1: AWGN signal is injected, T2: AWGN signal is removed.





Note: T1: AWGN signal is injected, T2: AWGN signal is removed.





Note: T1: AWGN signal is injected, T2: AWGN signal is removed.





Note: T1: AWGN signal is injected, T2: AWGN signal is removed.

# Appendix G





Note: T1: AWGN signal is injected, T2: AWGN signal is removed.





Note: T1: AWGN signal is injected, T2: AWGN signal is removed.





Note: T1: AWGN signal is injected, T2: AWGN signal is removed.

Appendix G



#### Beamforming mode









#### Non-beam