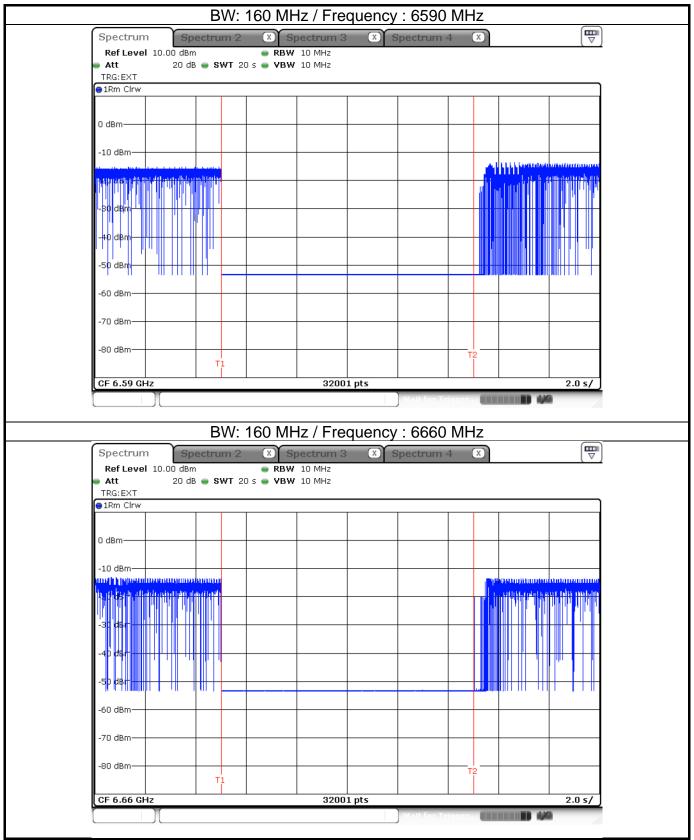

#### EUT ceased transmission

Note: T1: AWGN signal is injected, T2: AWGN signal is removed.

Note: T1: AWGN signal is injected, T2: AWGN signal is removed.

Note: T1: AWGN signal is injected, T2: AWGN signal is removed.

Note: T1: AWGN signal is injected, T2: AWGN signal is removed.

Note: T1: AWGN signal is injected, T2: AWGN signal is removed.

# Appendix G

Note: T1: AWGN signal is injected, T2: AWGN signal is removed.

Note: T1: AWGN signal is injected, T2: AWGN signal is removed.

Note: T1: AWGN signal is injected, T2: AWGN signal is removed.

Appendix G