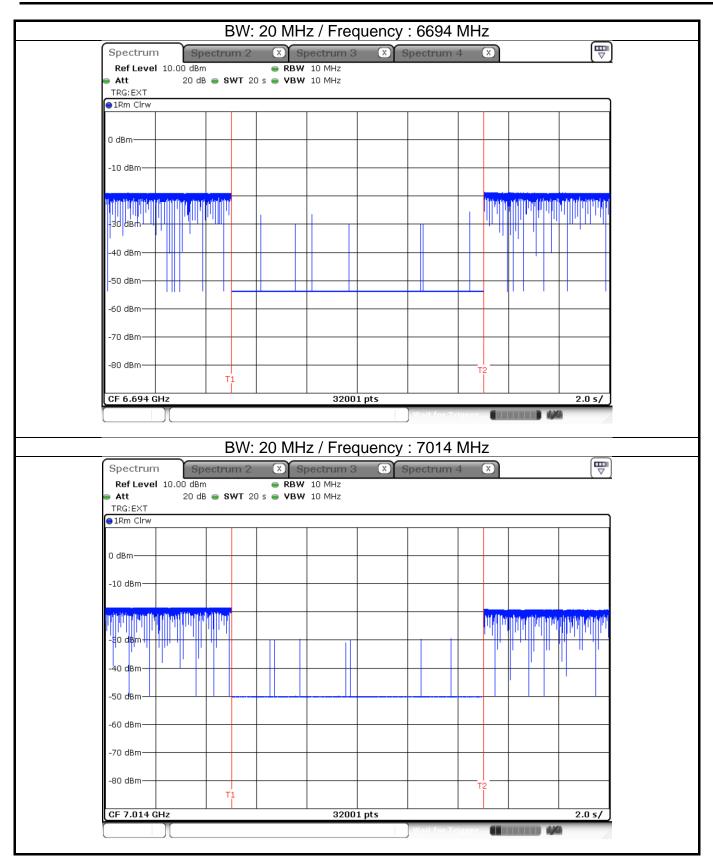

#### EUT ceased transmission

Note: T1: AWGN signal is injected, T2: AWGN signal is removed.

Note: T1: AWGN signal is injected, T2: AWGN signal is removed.

Note: T1: AWGN signal is injected, T2: AWGN signal is removed.

Note: T1: AWGN signal is injected, T2: AWGN signal is removed.

Note: T1: AWGN signal is injected, T2: AWGN signal is removed.

# Appendix G

Note: T1: AWGN signal is injected, T2: AWGN signal is removed.

Note: T1: AWGN signal is injected, T2: AWGN signal is removed.

Note: T1: AWGN signal is injected, T2: AWGN signal is removed.

Appendix G