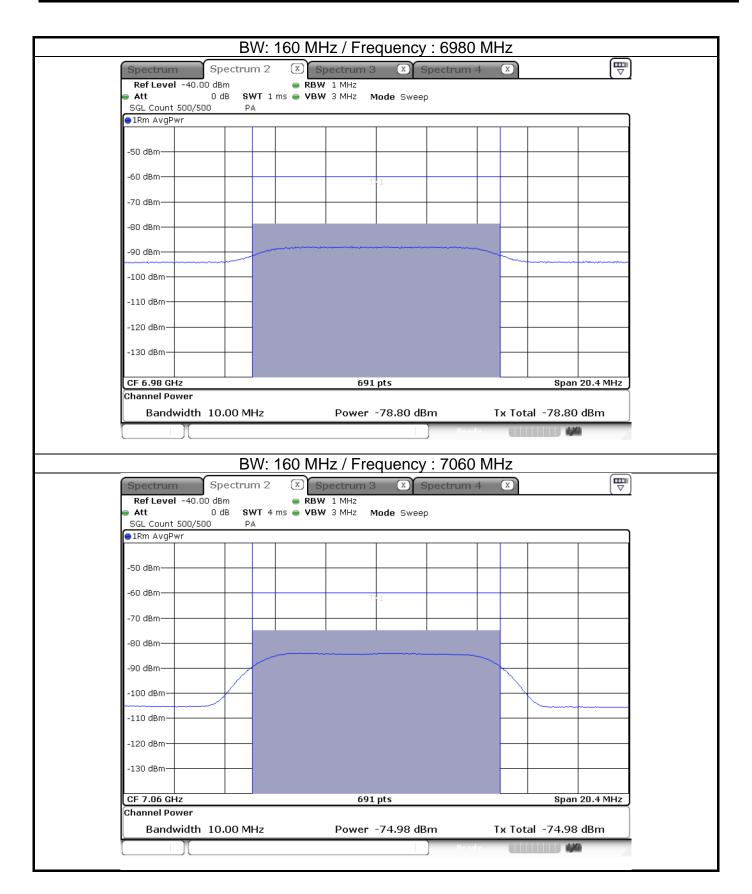

## Test plot of Incumbent signal

































# Test plot of Contention Based Protocol EUT Normal transmission

















### **EUT Minimal transmission**





Appendix G













#### EUT ceased transmission



Note: T1: AWGN signal is injected, T2: AWGN signal is removed.





Note: T1: AWGN signal is injected, T2: AWGN signal is removed.





Note: T1: AWGN signal is injected, T2: AWGN signal is removed.





Note: T1: AWGN signal is injected, T2: AWGN signal is removed.





Note: T1: AWGN signal is injected, T2: AWGN signal is removed.

# Appendix G





Note: T1: AWGN signal is injected, T2: AWGN signal is removed.





Note: T1: AWGN signal is injected, T2: AWGN signal is removed.





Note: T1: AWGN signal is injected, T2: AWGN signal is removed.

Appendix G



#### Beamforming mode









#### Non-beamforming