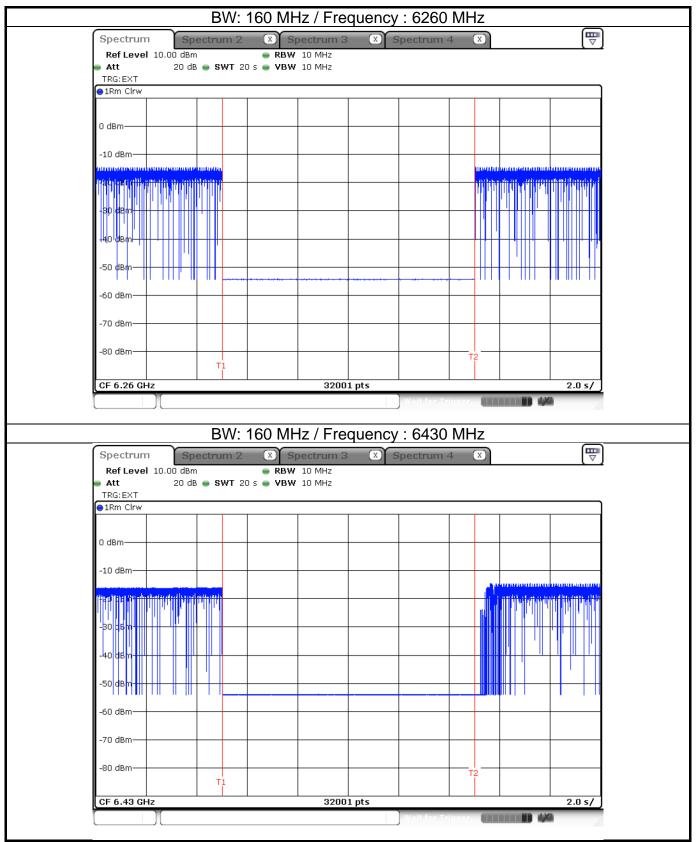

#### EUT ceased transmission

Note: T1: AWGN signal is injected, T2: AWGN signal is removed.

Note: T1: AWGN signal is injected, T2: AWGN signal is removed.

Note: T1: AWGN signal is injected, T2: AWGN signal is removed.

# Appendix G

Note: T1: AWGN signal is injected, T2: AWGN signal is removed.

Note: T1: AWGN signal is injected, T2: AWGN signal is removed.

Note: T1: AWGN signal is injected, T2: AWGN signal is removed.

Appendix G