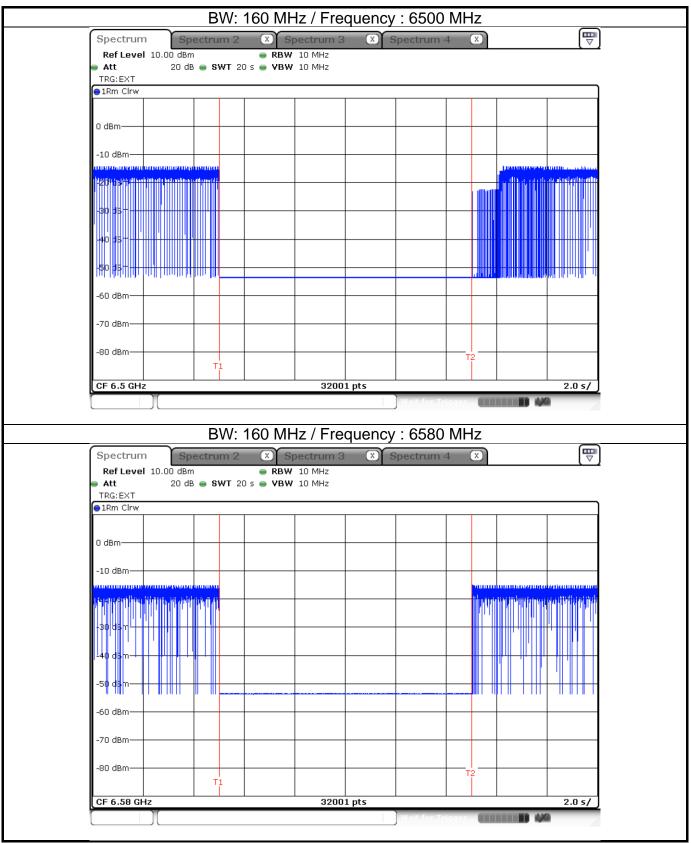

#### EUT ceased transmission

Note: T1: AWGN signal is injected, T2: AWGN signal is removed.

Note: T1: AWGN signal is injected, T2: AWGN signal is removed.

Note: T1: AWGN signal is injected, T2: AWGN signal is removed.

Note: T1: AWGN signal is injected, T2: AWGN signal is removed.

Note: T1: AWGN signal is injected, T2: AWGN signal is removed.

# Appendix G

Note: T1: AWGN signal is injected, T2: AWGN signal is removed.

Note: T1: AWGN signal is injected, T2: AWGN signal is removed.

Note: T1: AWGN signal is injected, T2: AWGN signal is removed.

Appendix G