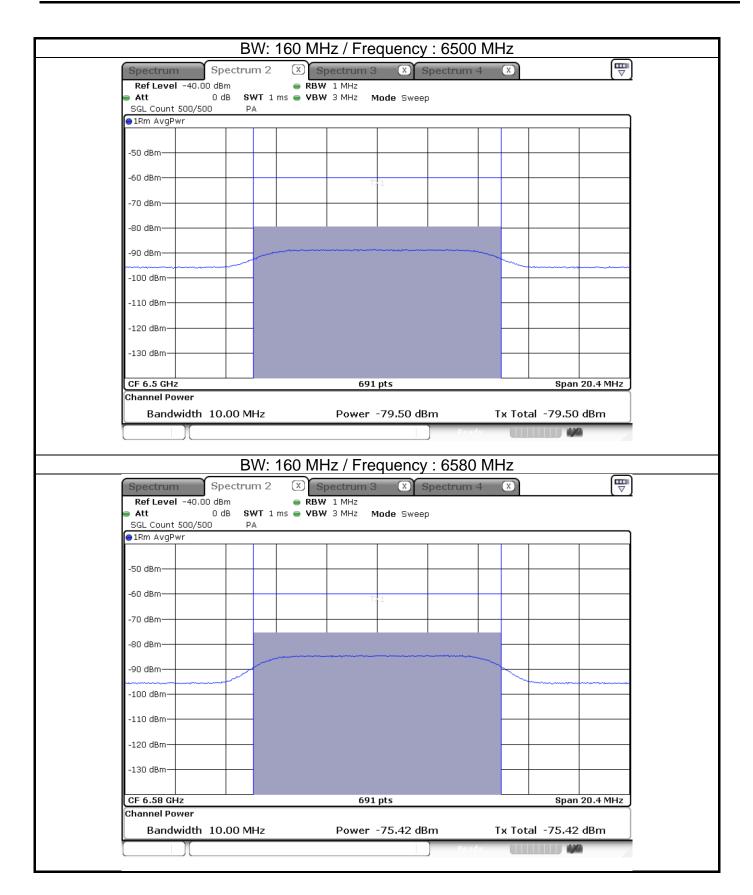

## Test plot of Incumbent signal

































# Test plot of Contention Based Protocol EUT Normal transmission

















### **EUT Minimal transmission**





Appendix G













#### EUT ceased transmission



Note: T1: AWGN signal is injected, T2: AWGN signal is removed.





Note: T1: AWGN signal is injected, T2: AWGN signal is removed.





Note: T1: AWGN signal is injected, T2: AWGN signal is removed.





Note: T1: AWGN signal is injected, T2: AWGN signal is removed.





Note: T1: AWGN signal is injected, T2: AWGN signal is removed.

# Appendix G





Note: T1: AWGN signal is injected, T2: AWGN signal is removed.





Note: T1: AWGN signal is injected, T2: AWGN signal is removed.





Note: T1: AWGN signal is injected, T2: AWGN signal is removed.

Appendix G



#### Beamforming mode









#### Non-