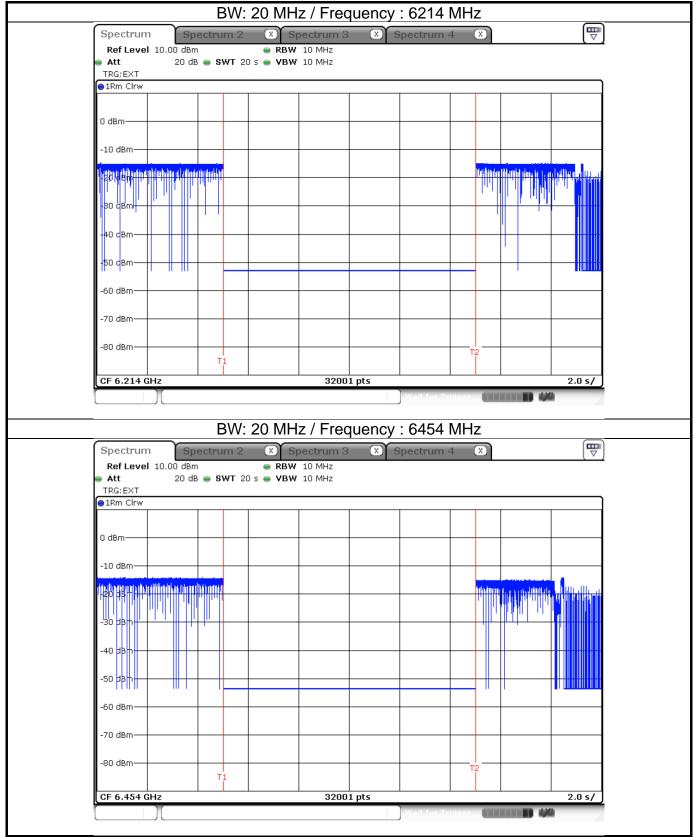

#### EUT ceased transmission

Note: T1: AWGN signal is injected, T2: AWGN signal is removed.

Note: T1: AWGN signal is injected, T2: AWGN signal is removed.

Note: T1: AWGN signal is injected, T2: AWGN signal is removed.

Note: T1: AWGN signal is injected, T2: AWGN signal is removed.

Note: T1: AWGN signal is injected, T2: AWGN signal is removed.