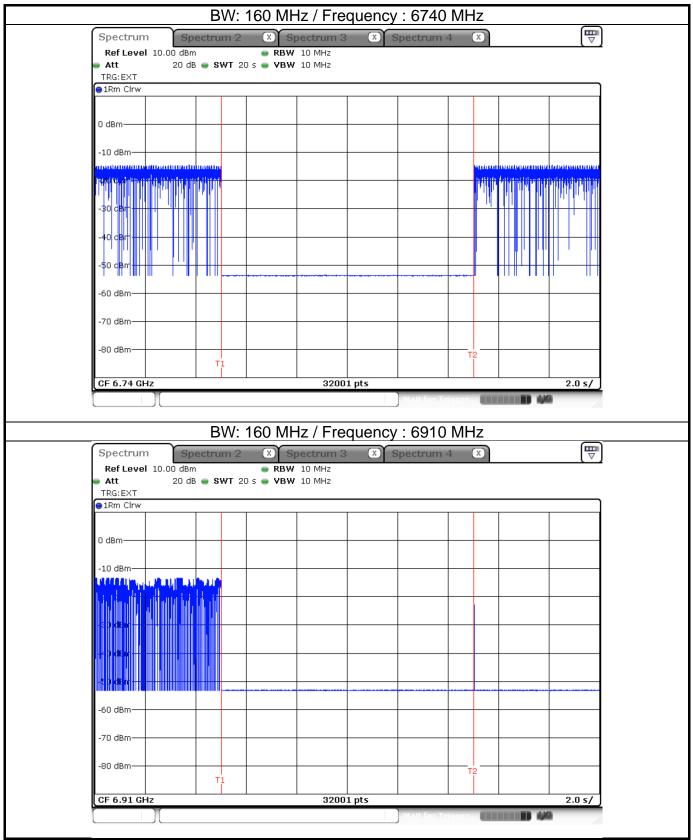

#### EUT ceased transmission

Note: T1: AWGN signal is injected, T2: AWGN signal is removed.

Note: T1: AWGN signal is injected, T2: AWGN signal is removed.

Note: T1: AWGN signal is injected, T2: AWGN signal is removed.

Note: T1: AWGN signal is injected, T2: AWGN signal is removed.

Note: T1: AWGN signal is injected, T2: AWGN signal is removed.

# Appendix G

Note: T1: AWGN signal is injected, T2: AWGN signal is removed.

Note: T1: AWGN signal is injected, T2: AWGN signal is removed.

Note: T1: AWGN signal is injected, T2: AWGN signal is removed.

Appendix G