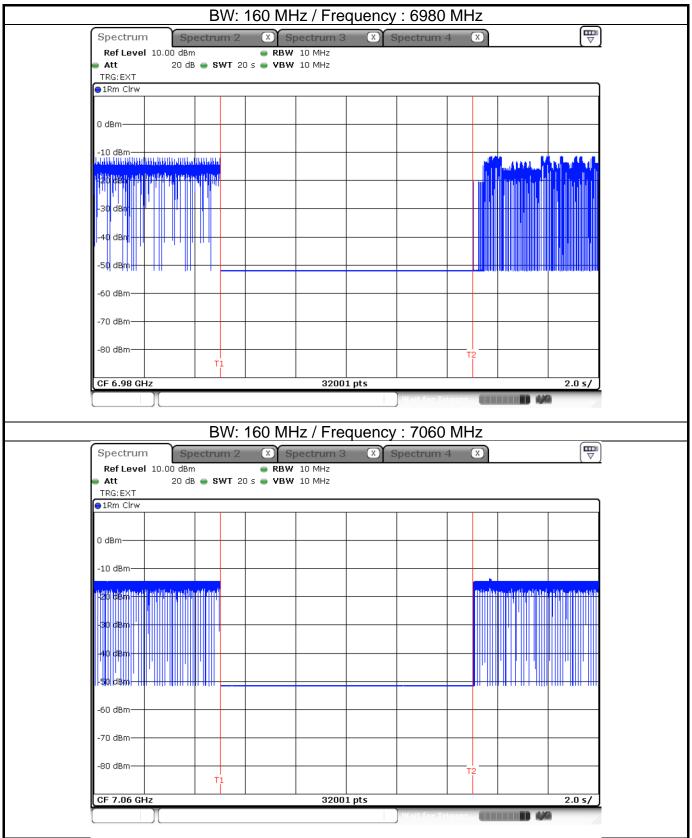

#### EUT ceased transmission

Note: T1: AWGN signal is injected, T2: AWGN signal is removed.

Note: T1: AWGN signal is injected, T2: AWGN signal is removed.

Note: T1: AWGN signal is injected, T2: AWGN signal is removed.

Note: T1: AWGN signal is injected, T2: AWGN signal is removed.

Note: T1: AWGN signal is injected, T2: AWGN signal is removed.

# Appendix G

Note: T1: AWGN signal is injected, T2: AWGN signal is removed.

Note: T1: AWGN signal is injected, T2: AWGN signal is removed.

Note: T1: AWGN signal is injected, T2: AWGN signal is removed.

Appendix G