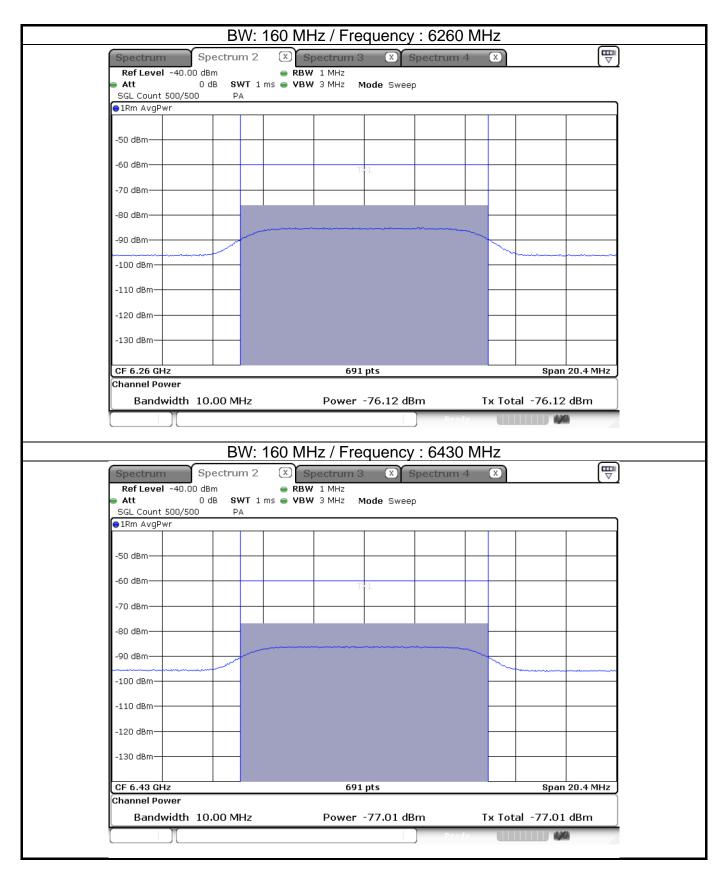

## Test plot of Incumbent signal

































# Test plot of Contention Based Protocol EUT Normal transmission

















### **EUT Minimal transmission**





Appendix G













#### EUT ceased transmission



Note: T1: AWGN signal is injected, T2: AWGN signal is removed.





Note: T1: AWGN signal is injected, T2: AWGN signal is removed.





Note: T1: AWGN signal is injected, T2: AWGN signal is removed.





Note: T1: AWGN signal is injected, T2: AWGN signal is removed.





Note: T1: AWGN signal is injected, T2: AWGN signal is removed.

# Appendix G





Note: T1: AWGN signal is injected, T2: AWGN signal is removed.





Note: T1: AWGN signal is injected, T2: AWGN signal is removed.





Note: T1: AWGN signal is injected, T2: AWGN signal is removed.

Appendix G



#### Beamforming mode









####