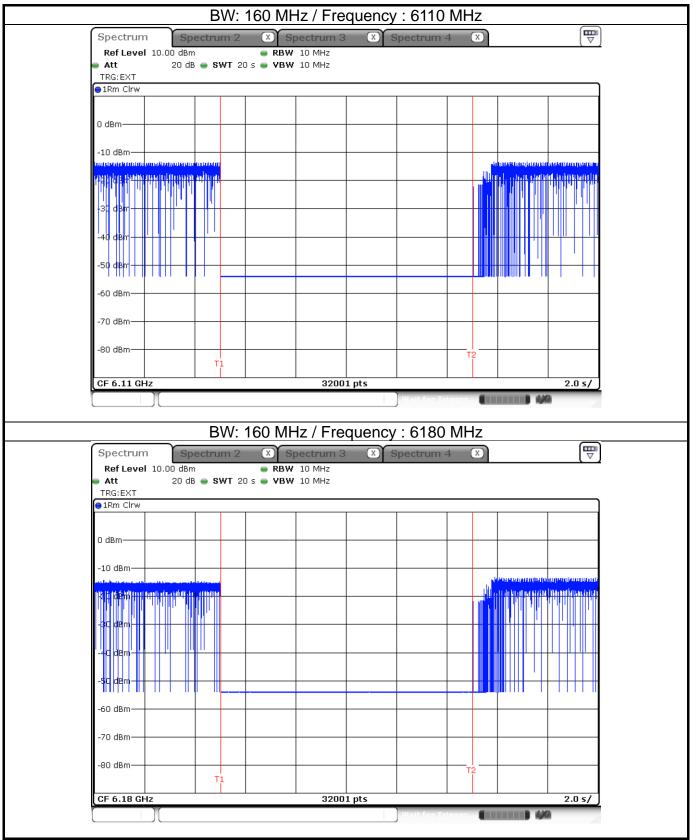

#### EUT ceased transmission

Note: T1: AWGN signal is injected, T2: AWGN signal is removed.

Note: T1: AWGN signal is injected, T2: AWGN signal is removed.

Note: T1: AWGN signal is injected, T2: AWGN signal is removed.

# Appendix G

Note: T1: AWGN signal is injected, T2: AWGN signal is removed.

Note: T1: AWGN signal is injected, T2: AWGN signal is removed.

Note: T1: AWGN signal is injected, T2: AWGN signal is removed.

Appendix G