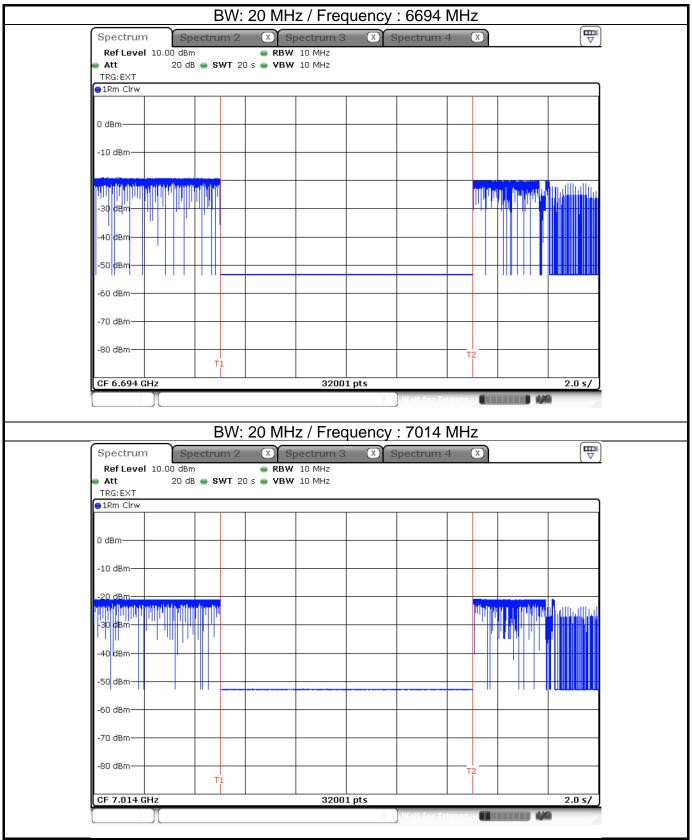

#### EUT ceased transmission

Note: T1: AWGN signal is injected, T2: AWGN signal is removed.

Note: T1: AWGN signal is injected, T2: AWGN signal is removed.

Note: T1: AWGN signal is injected, T2: AWGN signal is removed.

Note: T1: AWGN signal is injected, T2: AWGN signal is removed.

Note: T1: AWGN signal is injected, T2: AWGN signal is removed.