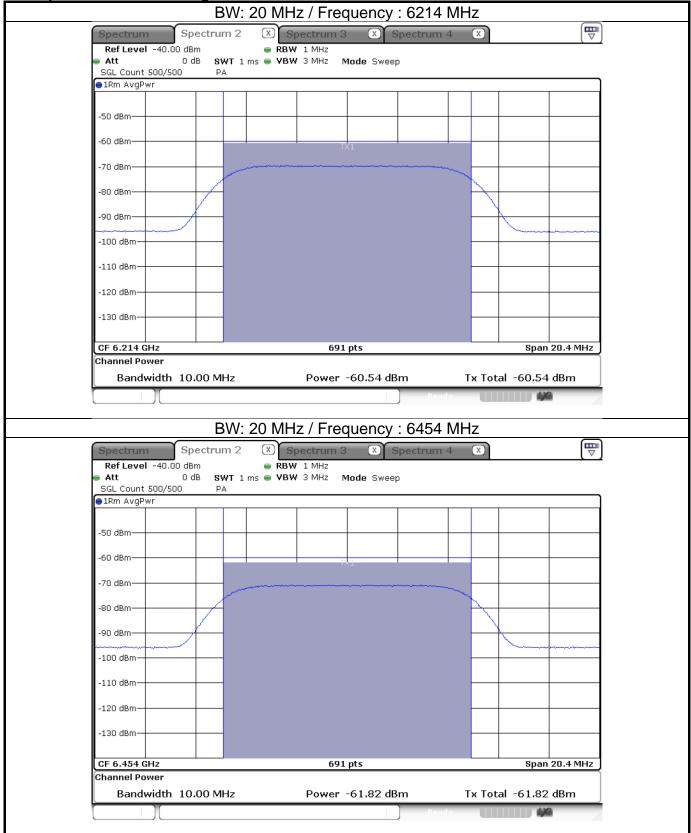

## Test plot of Incumbent signal

































# Test plot of Contention Based Protocol EUT Normal transmission

















### **EUT Minimal transmission**





Appendix G













#### EUT ceased transmission



Note: T1: AWGN signal is injected, T2: AWGN signal is removed.





Note: T1: AWGN signal is injected, T2: AWGN signal is removed.





Note: T1: AWGN signal is injected, T2: AWGN signal is removed.





Note: T1: AWGN signal is injected, T2: AWGN signal is removed.





Note: T1: AWGN signal is injected, T2: AWGN signal is removed.

# Appendix G





Note: T1: AWGN signal is injected, T2: AWGN signal is removed.





Note: T1: AWGN signal is injected, T2: AWGN signal is removed.





Note: T1: AWGN signal is injected, T2: AWGN signal is removed.

Appendix G



#### Beamforming mode