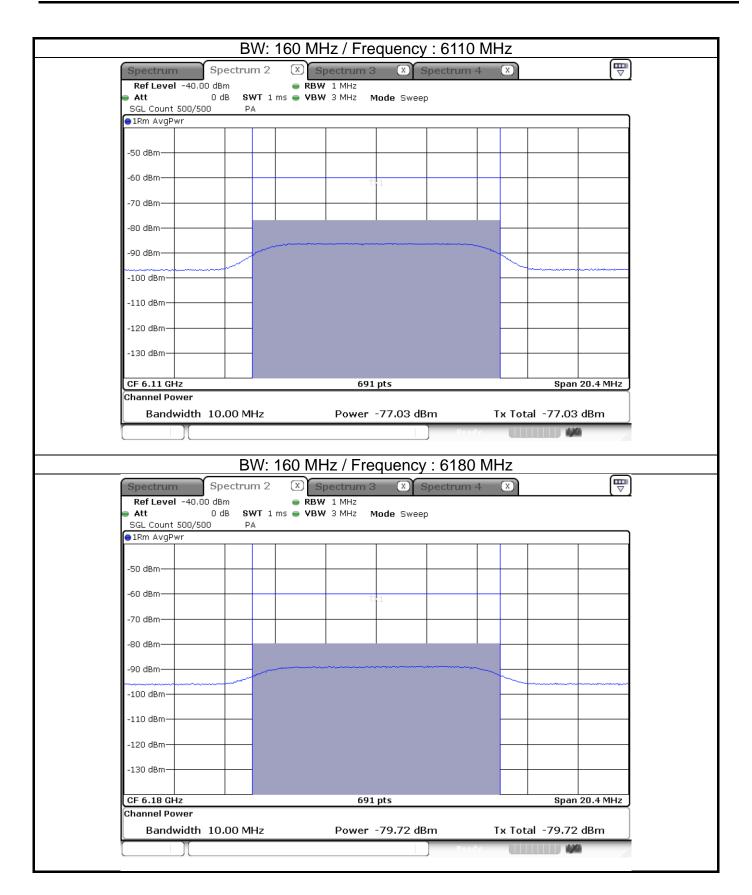

## Test plot of Incumbent signal

































# Test plot of Contention Based Protocol EUT Normal transmission

















### **EUT Minimal transmission**





Appendix G













#### EUT ceased transmission



Note: T1: AWGN signal is injected, T2: AWGN signal is removed.





Note: T1: AWGN signal is injected, T2: AWGN signal is removed.





Note: T1: AWGN signal is injected, T2: AWGN signal is removed.





Note: T1: AWGN signal is injected, T2: AWGN signal is removed.





Note: T1: AWGN signal is injected, T2: AWGN signal is removed.

# Appendix G





Note: T1: AWGN signal is injected, T2: AWGN signal is removed.





Note: T1: AWGN signal is injected, T2: AWGN signal is removed.





Note: T1: AWGN signal is injected, T2: AWGN signal is removed.

Appendix G



#### Beamforming mode









#