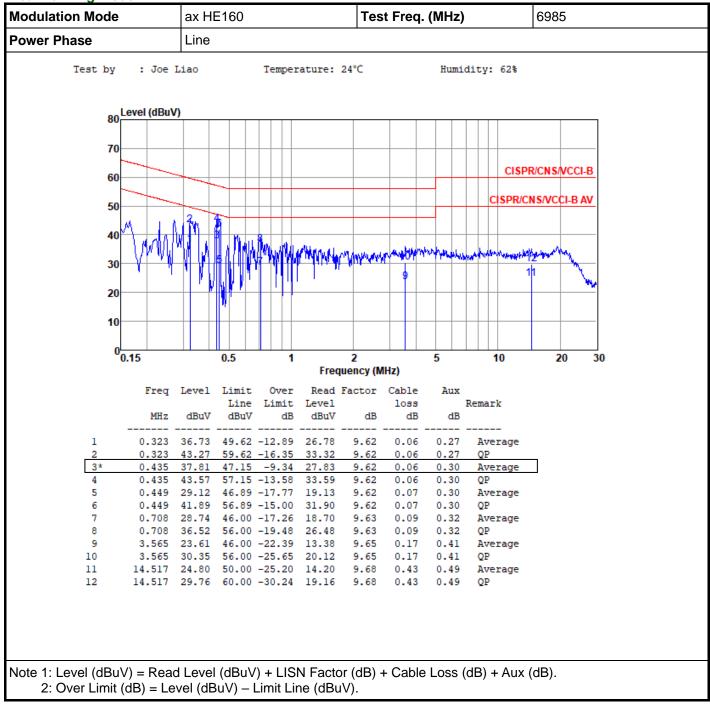

# Test plot of Contention Based Protocol EUT Normal transmission

















### **EUT Minimal transmission**





Appendix G













#### EUT ceased transmission



Note: T1: AWGN signal is injected, T2: AWGN signal is removed.





Note: T1: AWGN signal is injected, T2: AWGN signal is removed.





Note: T1: AWGN signal is injected, T2: AWGN signal is removed.





Note: T1: AWGN signal is injected, T2: AWGN signal is removed.





Note: T1: AWGN signal is injected, T2: AWGN signal is removed.

# Appendix G





Note: T1: AWGN signal is injected, T2: AWGN signal is removed.





Note: T1: AWGN signal is injected, T2: AWGN signal is removed.





Note: T1: AWGN signal is injected, T2: AWGN signal is removed.

Appendix G



#### Beamforming mode









#### Non-beamforming mode