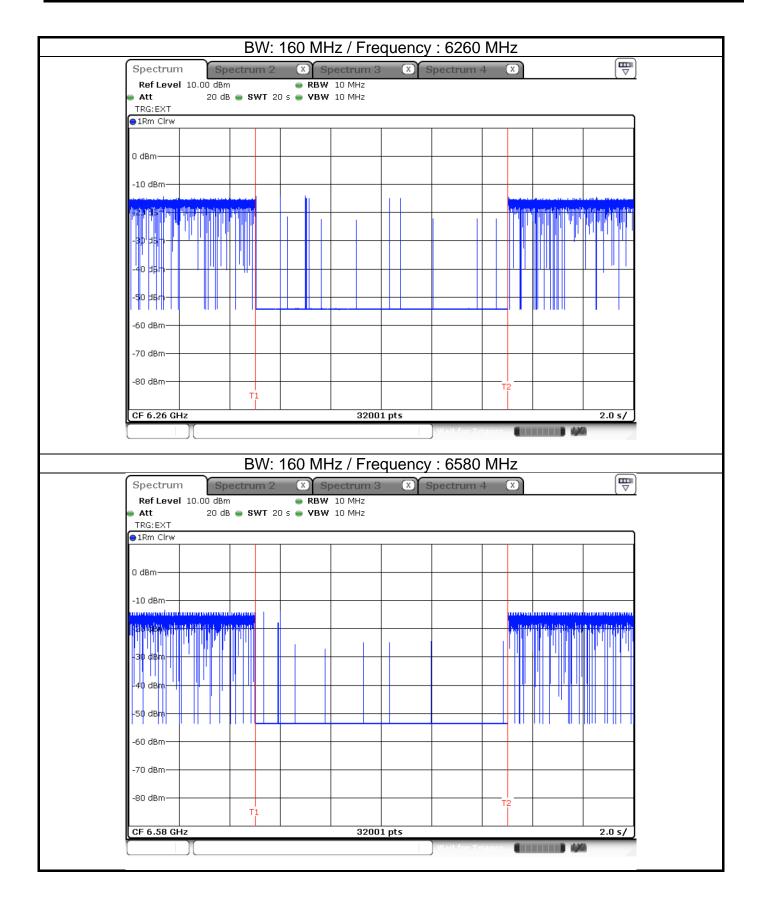

#### EUT ceased transmission

Note: T1: AWGN signal is injected, T2: AWGN signal is removed.

Note: T1: AWGN signal is injected, T2: AWGN signal is removed.

Note: T1: AWGN signal is injected, T2: AWGN signal is removed.

Note: T1: AWGN signal is injected, T2: AWGN signal is removed.

Note: T1: AWGN signal is injected, T2: AWGN signal is removed.

# Appendix G

Note: T1: AWGN signal is injected, T2: AWGN signal is removed.

Note: T1: AWGN signal is injected, T2: AWGN signal is removed.

Note: T1: AWGN signal is injected, T2: AWGN signal is removed.

Appendix G