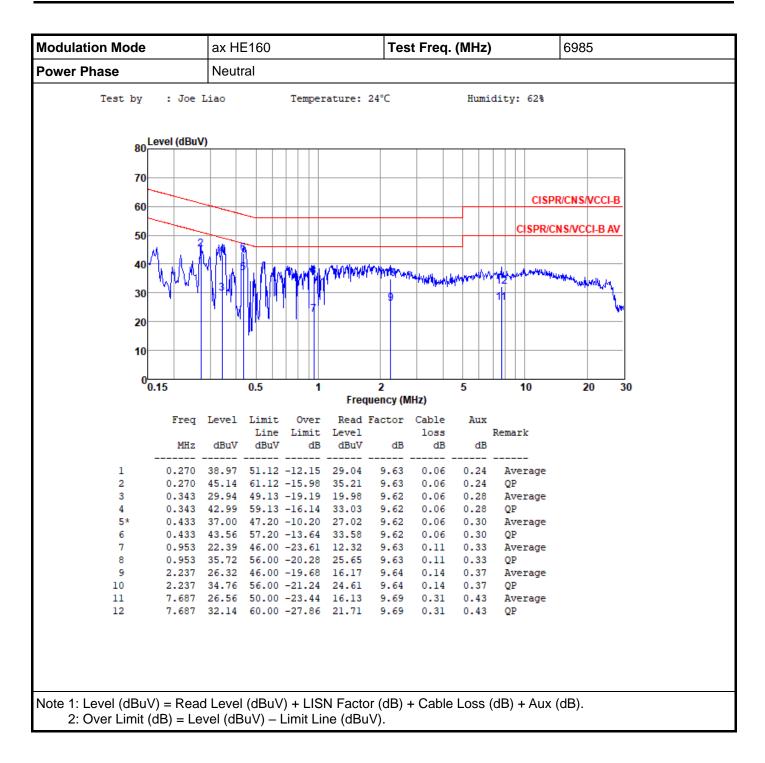

plot of Contention Based Protocol EUT Normal transmission

















### **EUT Minimal transmission**





Appendix G













#### EUT ceased transmission



Note: T1: AWGN signal is injected, T2: AWGN signal is removed.





Note: T1: AWGN signal is injected, T2: AWGN signal is removed.





Note: T1: AWGN signal is injected, T2: AWGN signal is removed.





Note: T1: AWGN signal is injected, T2: AWGN signal is removed.





Note: T1: AWGN signal is injected, T2: AWGN signal is removed.

# Appendix G





Note: T1: AWGN signal is injected, T2: AWGN signal is removed.





Note: T1: AWGN signal is injected, T2: AWGN signal is removed.





Note: T1: AWGN signal is injected, T2: AWGN signal is removed.

Appendix G



#### Beamforming mode









#### Non-beamforming mode