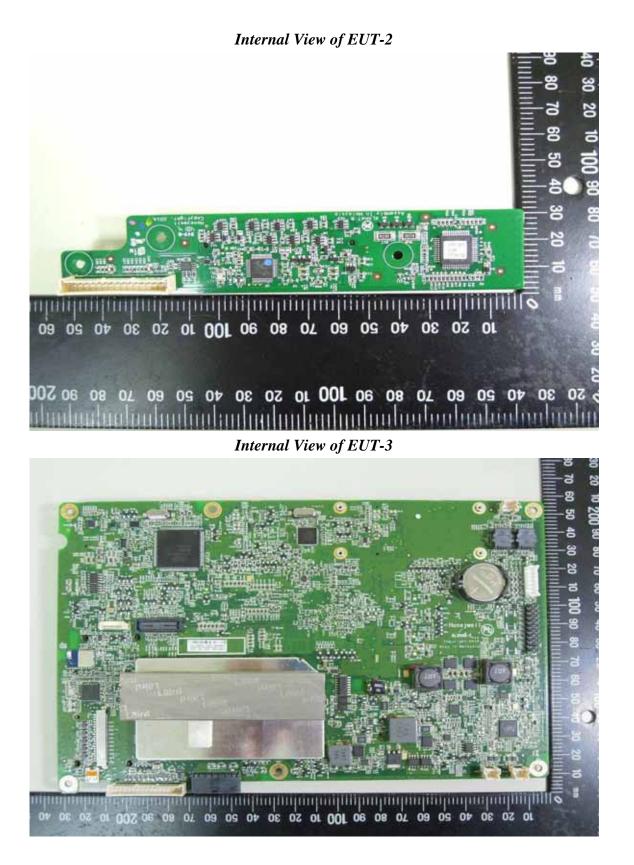

## Internal View of EUT-4

Internal View of EUT-5

Unless otherwise stated the results shown in this test report refer only to the sample(s) tested and such sample(s) are retained for 90 days only.

| SGS Taiwan Ltd. | No.134,WuKungRoad,NewTaipeiIndustrialPark,WukuDistrict,NewTaipeiCity,Taiwan24803/新北市五股區新北產業園區五工路 134 影 |                     |                |
|-----------------|--------------------------------------------------------------------------------------------------------|---------------------|----------------|
| 台灣檢驗科技股份有限公司    | t (886-2) 2299-3279                                                                                    | f (886-2) 2298-0488 | www.tw.sgs.com |