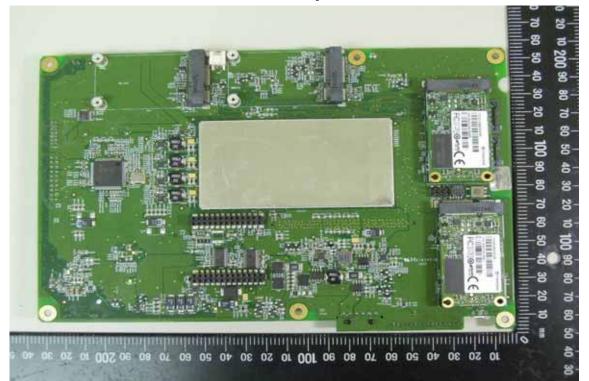

#### Internal View of EUT-6

Internal View of EUT-7

Unless otherwise stated the results shown in this test report refer only to the sample(s) tested and such sample(s) are retained for 90 days only.