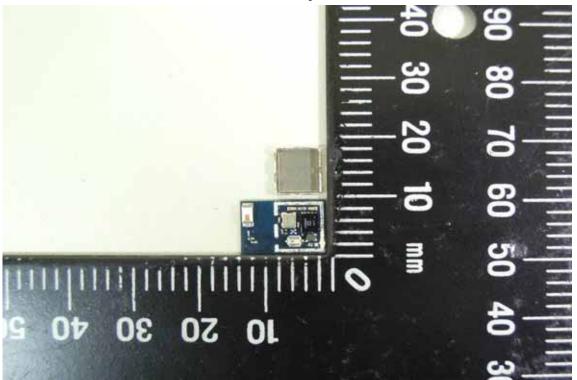

#### WIFI Internal Antenna

WIFI External Antenna-1 (Model No.: R380500314)

Unless otherwise stated the results shown in this test report refer only to the sample(s) tested and such sample(s) are retained for 90 days only. 除非另有說明,此報告結果僅對測試之樣品負責,同時此樣品僅保留90天。本報告未經本公司書面許可,不可部份複製。