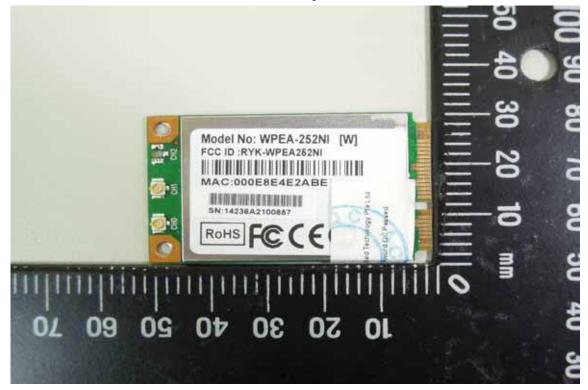

#### WIFI Internal Antenna

WIFI External Antenna-1 (Model No.: R380500314)

Unless otherwise stated the results shown in this test report refer only to the sample(s) tested and such sample(s) are retained for 90 days only. 除非另有說明,此報告結果僅對測試之樣品負責,同時此樣品僅保留90天。本報告未經本公司書面許可,不可部份複製。