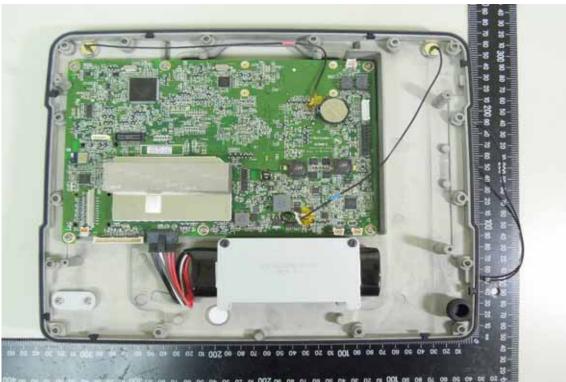

## Internal View of EUT-4

Internal View of EUT-5

Unless otherwise stated the results shown in this test report refer only to the sample(s) tested and such sample(s) are retained for 90 days only.

| SGS Taiwan Ltd. | No.134,WuKungRoad,NewTaipeiIndustrialPark,WukuDistrict,NewTaipeiCity,Taiwan24803/新北市五股區新北產業園區五工路 134 影 |                     |                |
|-----------------|--------------------------------------------------------------------------------------------------------|---------------------|----------------|
| 台灣檢驗科技股份有限公司    | t (886-2) 2299-3279                                                                                    | f (886-2) 2298-0488 | www.tw.sgs.com |