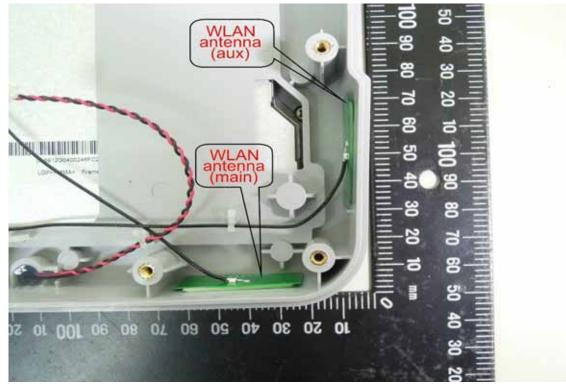

#### WIFI Internal Antenna

WIFI External Antenna-1 (Model No.: R380500314)

Unless otherwise stated the results shown in this test report refer only to the sample(s) tested and such sample(s) are retained for 90 days only. 除非另有說明,此報告結果僅對測試之樣品負責,同時此樣品僅保留90天。本報告未經本公司書面許可,不可部份複製。