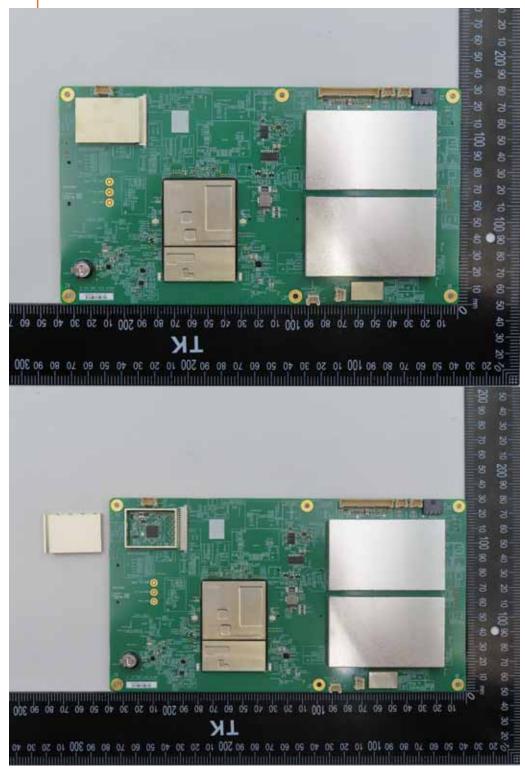

SGS Taiwan Ltd.

Page: 16 of 21

## WLAN And BT And NFC Antenna

BT+WLAN Antenna 02 09 09 70 80 90 100 10 20 09

Unless otherwise stated the results shown in this test report refer only to the sample(s) tested and such sample(s) are retained for 90 days only.