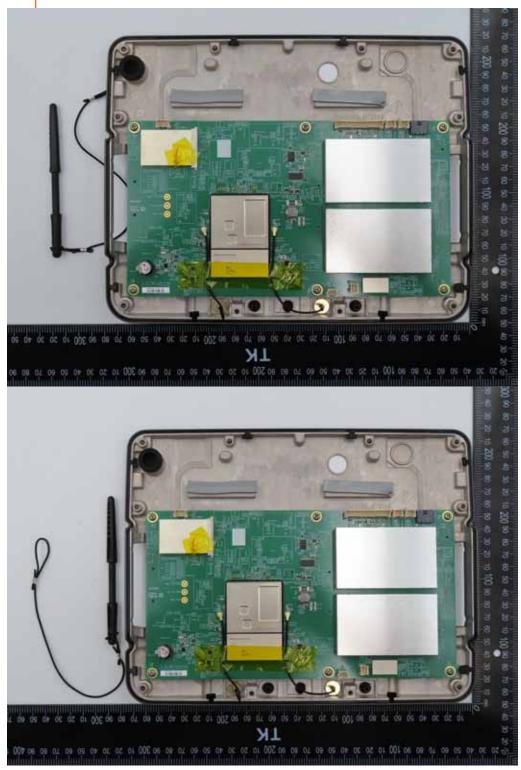

## WLAN And BT And NFC Antenna

BT+WLAN Antenna 02 09 09 70 80 90 100 10 20 09

Unless otherwise stated the results shown in this test report refer only to the sample(s) tested and such sample(s) are retained for 90 days only.