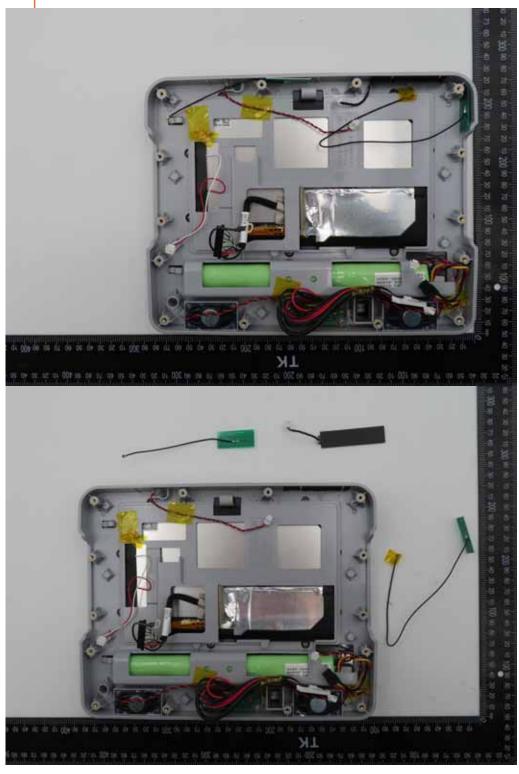

SGS Taiwan Ltd.

Page: 17 of 21

## WLAN Antenna

Unless otherwise stated the results shown in this test report refer only to the sample(s) tested and such sample(s) are retained for 90 days only. 除非见有论明,此都华结里倚影响赋之缘是台香,同时此楼是倚保留的手。木都华丰德木公司事而纯可,不可驾份推测。