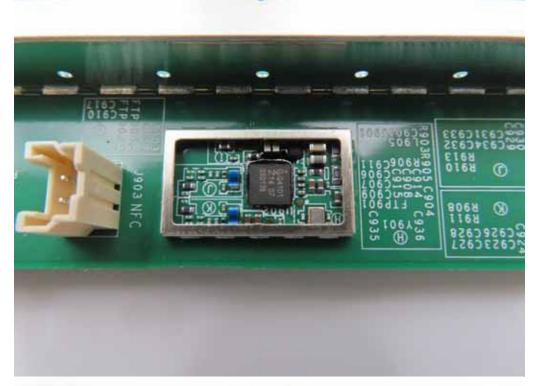

## WLAN And BT And NFC Antenna

BT+WLAN Antenna 02 09 09 70 80 90 100 10 20 09

Unless otherwise stated the results shown in this test report refer only to the sample(s) tested and such sample(s) are retained for 90 days only.