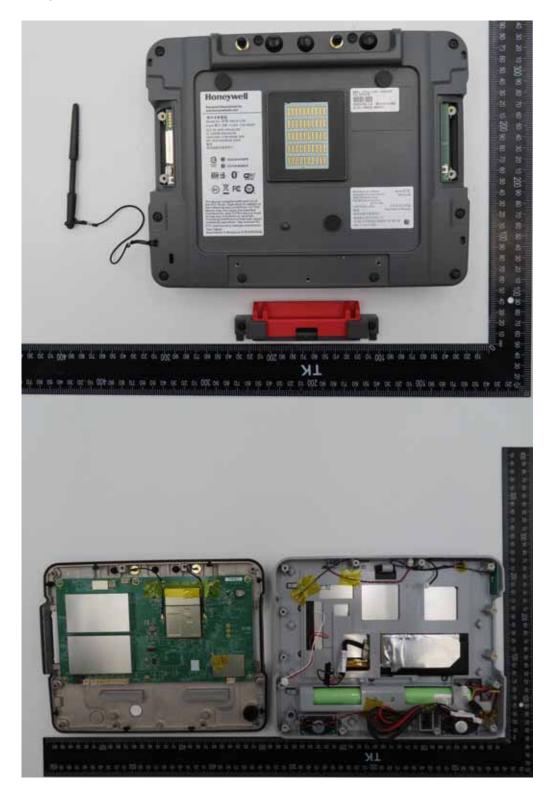

SGS Taiwan Ltd.

Page: 16 of 21

## WLAN And BT And NFC Antenna

BT+WLAN Antenna 02 09 09 70 80 90 100 10 20 09

Unless otherwise stated the results shown in this test report refer only to the sample(s) tested and such sample(s) are retained for 90 days only.