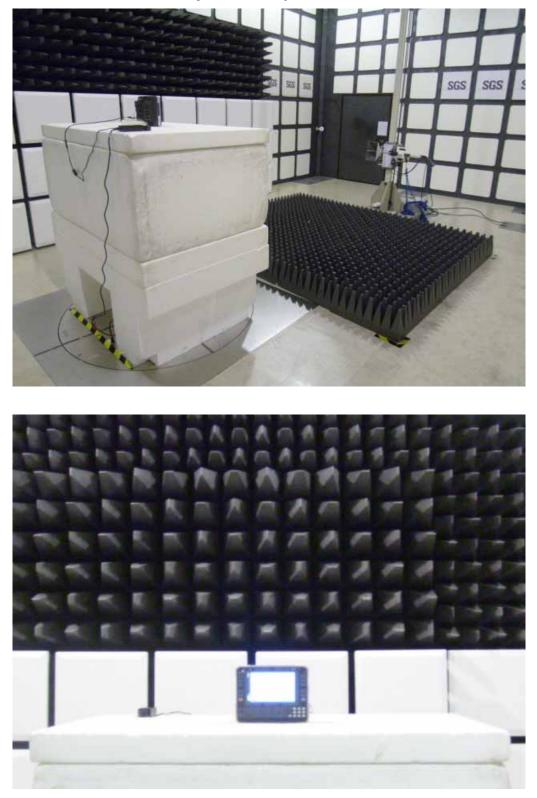

# Radiated Emission Set up Photos (Above 1GHz\_External Antenna)

Unless otherwise stated the results shown in this test report refer only to the sample(s) tested and such sample(s) are retained for 90 days only.