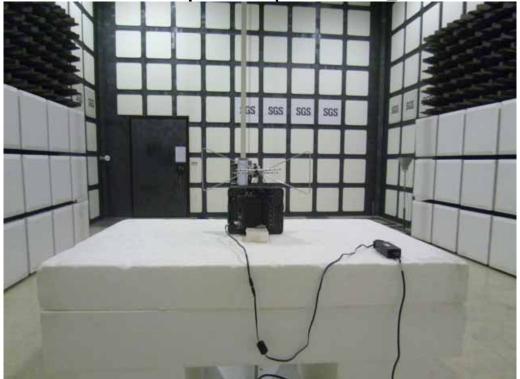

# Radiated Emission Set up Photos (Below 30MHz\_External Antenna)

Radiated Emission Set up Photos (Below 1GHz\_External Antenna)

Unless otherwise stated the results shown in this test report refer only to the sample(s) tested and such sample(s) are retained for 90 days only.