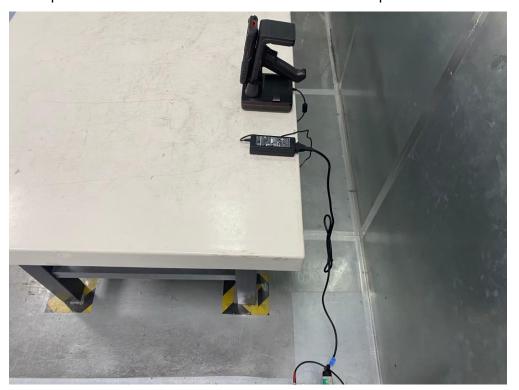

## **RF Test Setup Photo**

Description: Front View of Conducted Emission Test Setup for Power Port - RFID

Description: Back View of Conducted Emission Test Setup for Power Port - RFID

Description: Front View of Conducted Emission Test Setup for Power Port - BT