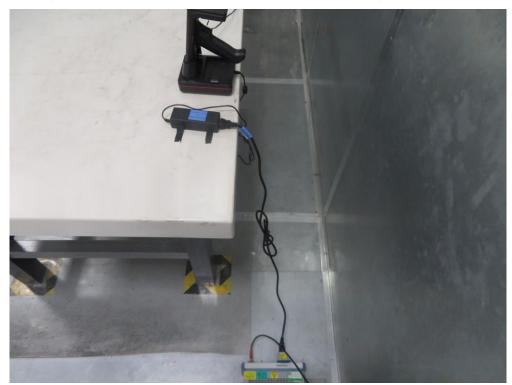

Description: Back View of Conducted Emission Test Setup for Power Port - BT

Description: Radiated Spurious Emission Test Setup for Below 1GHz - RFID

Description: Radiated Spurious Emission Test Setup for Above 1GHz - RFID