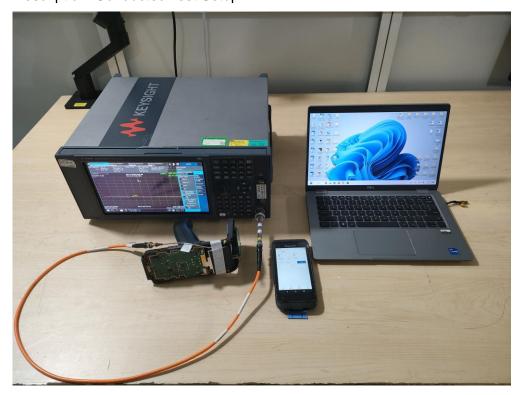

## **RF Test Setup Photo**

Description: Front View of Conducted Emission Test Setup for Power Port - RFID

Description: Back View of Conducted Emission Test Setup for Power Port - RFID

Description: Front View of Conducted Emission Test Setup for Power Port - BT

Description: Back View of Conducted Emission Test Setup for Power Port - BT

Description: Radiated Spurious Emission Test Setup for Below 1GHz - RFID

Description: Radiated Spurious Emission Test Setup for Above 1GHz - RFID

Description: Radiated Spurious Emission Test Setup for Below 1GHz - BT

Description: Radiated Spurious Emission Test Setup for Above 1GHz - BT

Description: Conducted Test Setup - RFID

Description: Conducted Test Setup - BT