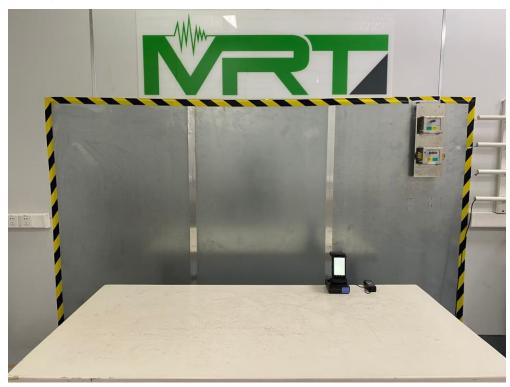

## **RF Test Setup Photo**

Description: Front View of Conducted Emission Test Setup for Power Port - RFID

Description: Back View of Conducted Emission Test Setup for Power Port - RFID

Description: Front View of Conducted Emission Test Setup for Power Port - BT