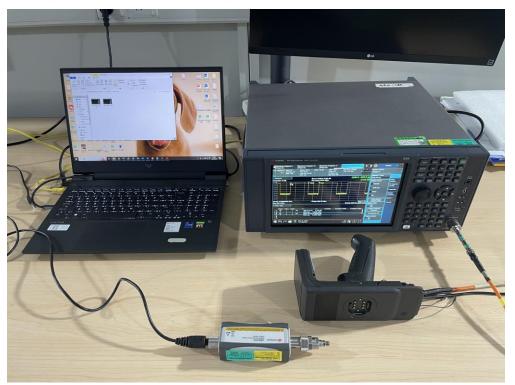

## **RF Test Setup Photo**

Description: Front View of Conducted Emission Test Setup for Power Port - RFID

Description: Back View of Conducted Emission Test Setup for Power Port - RFID

Description: Front View of Conducted Emission Test Setup for Power Port - BT

Description: Back View of Conducted Emission Test Setup for Power Port - BT

Description: Radiated Spurious Emission Test Setup for Below 1GHz - RFID

Description: Radiated Spurious Emission Test Setup for Above 1GHz - RFID

Description: Radiated Spurious Emission Test Setup for Below 1GHz - BT

Description: Radiated Spurious Emission Test Setup for Above 1GHz - BT

Description: Conducted Test Setup - RFID

Description: Conducted Test Setup - BT