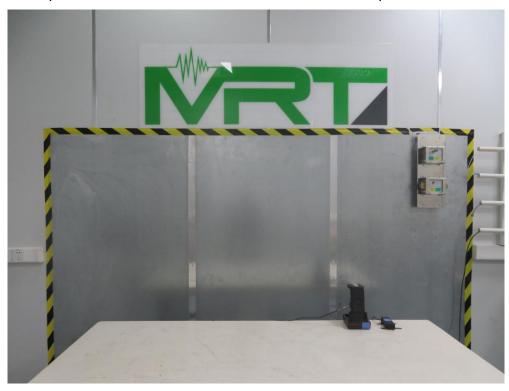

## **RF Test Setup Photo**

Description: Front View of Conducted Emission Test Setup for Power Port - RFID

Description: Back View of Conducted Emission Test Setup for Power Port - RFID

Description: Front View of Conducted Emission Test Setup for Power Port - BT