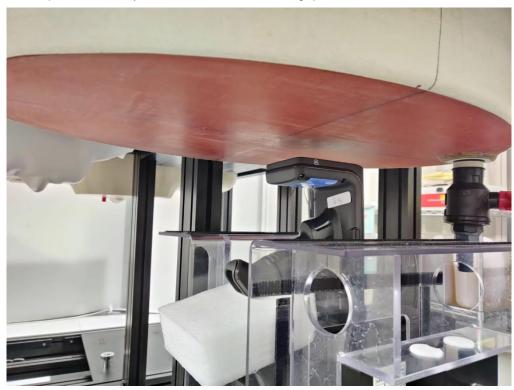

## **SAR Test Setup Photograph**

Description: Extremity Front Position with 25mm gap