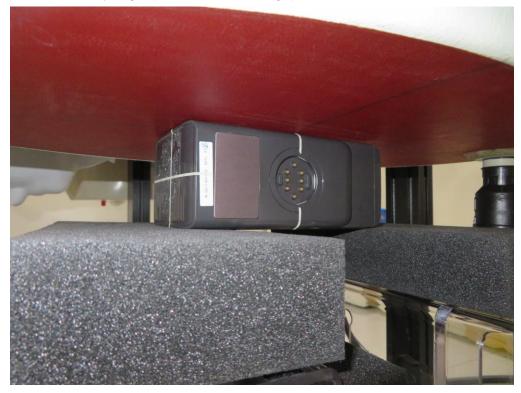

Description: Extremity Right position with 0mm gap

Report No.: 1910RSU007-UT

Description: Extremity Top position with 0mm gap

Description: Extremity Bottom position with 0mm gap