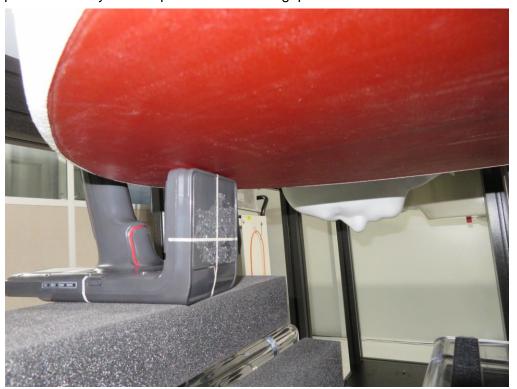

Description: Extremity Right position with 0mm gap

Report No.: 1910RSU007-UT

Description: Extremity Top position with 0mm gap

Description: Extremity Bottom position with 0mm gap