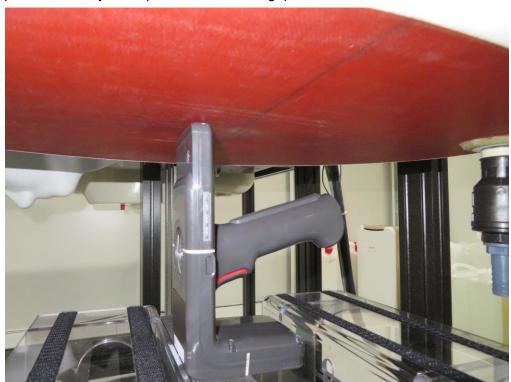

## **SAR Test Setup Photograph**

Description: Extremity Front position with 0mm gap

Description: Extremity Back position with 0mm gap

Report No.: 1910RSU007-UT

Description: Extremity Left position with 0mm gap