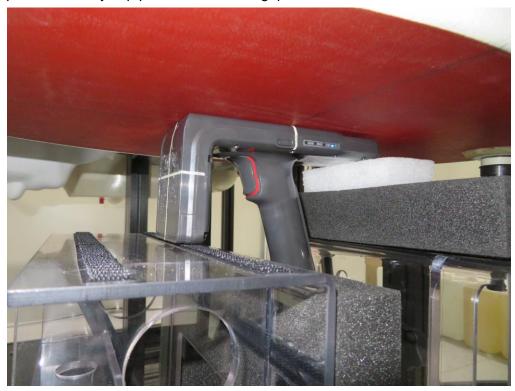

## **SAR Test Setup Photograph**

Description: Extremity Front position with 0mm gap

Description: Extremity Back position with 0mm gap

Report No.: 1910RSU007-UT

Description: Extremity Left position with 0mm gap