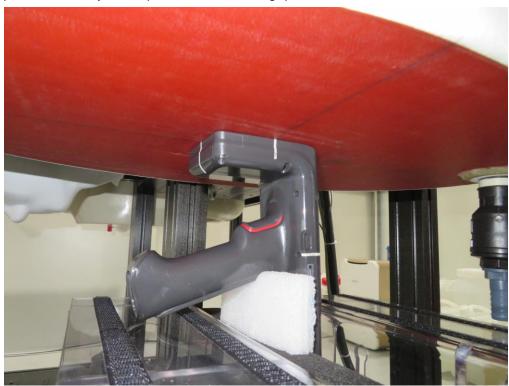

## **SAR Test Setup Photograph**

Description: Extremity Front position with 0mm gap

Description: Extremity Back position with 0mm gap

Report No.: 1910RSU007-UT

Description: Extremity Left position with 0mm gap