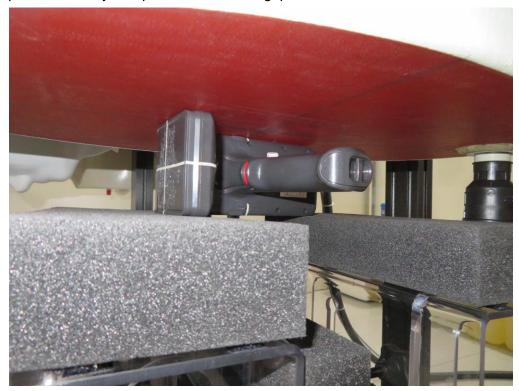

Description: Extremity Right position with 0mm gap

Report No.: 1910RSU007-UT

Description: Extremity Top position with 0mm gap

Description: Extremity Bottom position with 0mm gap