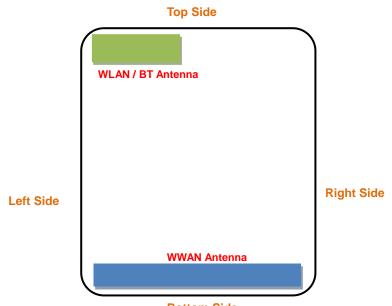

#### <Antenna Location>

**Bottom Side** 

<EUT Front View>

The separation distance for antenna to edge:

| Antenna   | To Top Side<br>(mm) | To Bottom Side (mm) | To Left Side<br>(mm) | To Right Side<br>(mm) |
|-----------|---------------------|---------------------|----------------------|-----------------------|
| WWAN      | 122.2               | 4.05                | 4.52                 | 4.67                  |
| WLAN / BT | 4.87                | 122.55              | 5.08                 | 55.5                  |