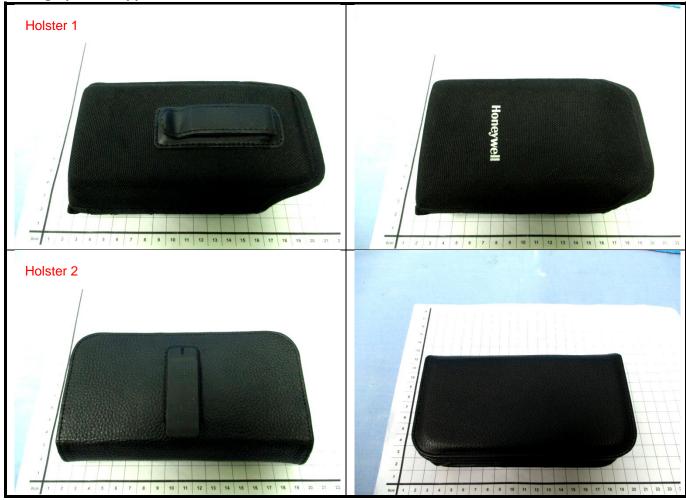

# **Photographs of EUT Setup and Antenna Location**

The photographs of EUT and setup for SAR testing are shown as follows.

Report No.: SFBERD-WTW-P22010914

## < Photographs of EUT>



## < Photographs of Support unit>



#### <Antenna Location>



**Bottom Side** 

<EUT Front View>

The separation distance for antenna to edge:

| Antenna   | To Top Side<br>(mm) | To Bottom Side (mm) | To Left Side<br>(mm) | To Right Side<br>(mm) |
|-----------|---------------------|---------------------|----------------------|-----------------------|
| WWAN      | 122.2               | 4.05                | 4.52                 | 4.67                  |
| WLAN / BT | 4.87                | 122.55              | 5.08                 | 55.5                  |

Report No.: SFBERD-WTW-P22010914

<Photographs of Head SAR Test Setup>



### <Photographs of Body SAR Test Setup>



### <Photographs of Hotspot SAR Test Setup>





<Photographs of Extrimity SAR Test Setup>