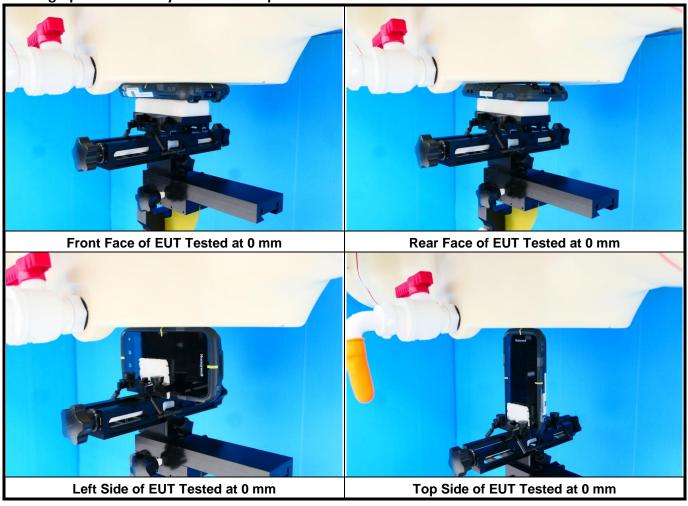

### <Photographs of Hotspot SAR Test Setup>

<Photographs of Extrimity SAR Test Setup>