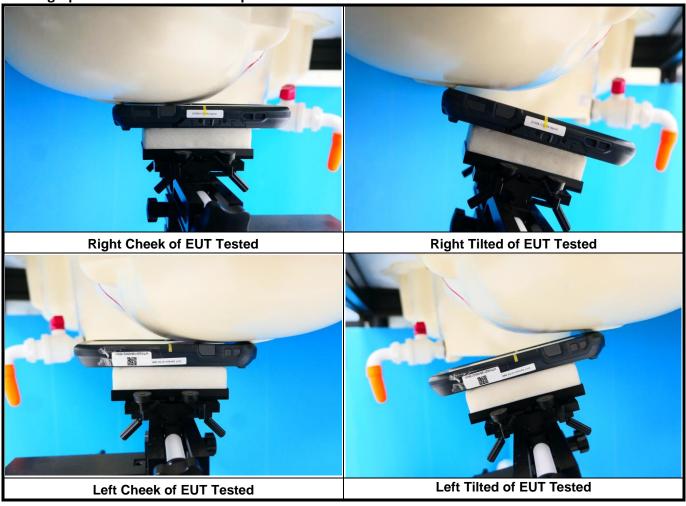

up and Antenna Location**

The photographs of EUT and setup for SAR testing are shown as follows.

Report No.: SFBERD-WTW-P22010914

## < Photographs of EUT>



## < Photographs of Support unit>



#### <Antenna Location>



**Bottom Side** 

<EUT Front View>

The separation distance for antenna to edge:

| Antenna   | To Top Side<br>(mm) | To Bottom Side (mm) | To Left Side<br>(mm) | To Right Side<br>(mm) |
|-----------|---------------------|---------------------|----------------------|-----------------------|
| WWAN      | 122.2               | 4.05                | 4.52                 | 4.67                  |
| WLAN / BT | 4.87                | 122.55              | 5.08                 | 55.5                  |

Report No.: SFBERD-WTW-P22010914

<Photographs of Head SAR Test Setup>



### <Photographs of Body SAR Test Setup>



### <Photographs of Hotspot SAR Test Setup>





<Photographs of Extrimity SAR Test Setup>