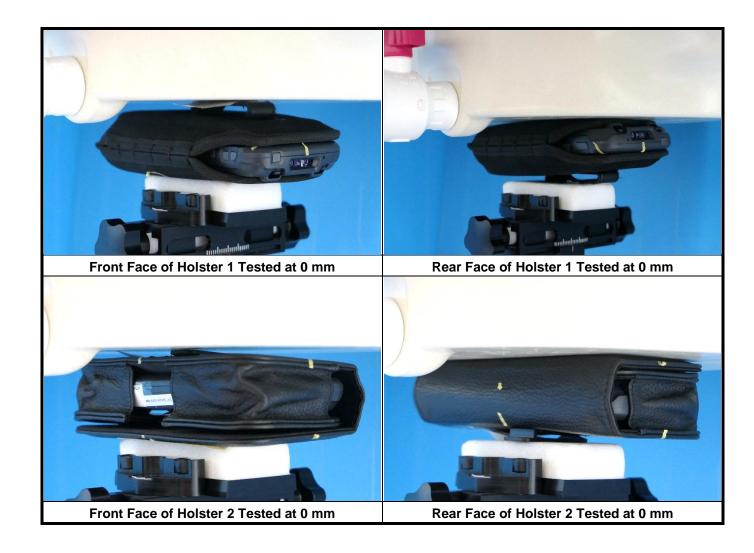

### <Photographs of Hotspot SAR Test Setup>

<Photographs of Extrimity SAR Test Setup>