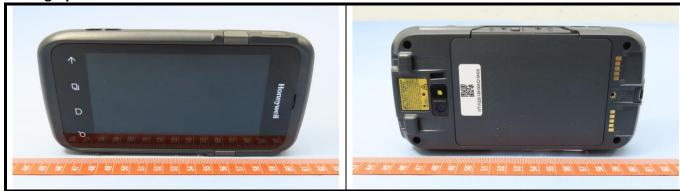

# **Photographs of EUT Setup and Antenna Location**

The photographs of EUT and setup for SAR testing are shown as follows.

Report No.: SFBERD-WTW-P22010914

## < Photographs of EUT>



## < Photographs of Support unit>



#### <Antenna Location>



**Bottom Side** 

<EUT Front View>

The separation distance for antenna to edge:

| Antenna   | To Top Side<br>(mm) | To Bottom Side (mm) | To Left Side<br>(mm) | To Right Side<br>(mm) |
|-----------|---------------------|---------------------|----------------------|-----------------------|
| WWAN      | 122.2               | 4.05                | 4.52                 | 4.67                  |
| WLAN / BT | 4.87                | 122.55              | 5.08                 | 55.5                  |

Report No.: SFBERD-WTW-P22010914

<Photographs of Head SAR Test Setup>



### <Photographs of Body SAR Test Setup>



### <Photographs of Hotspot SAR Test Setup>





<Photographs of Extrimity SAR Test Setup>