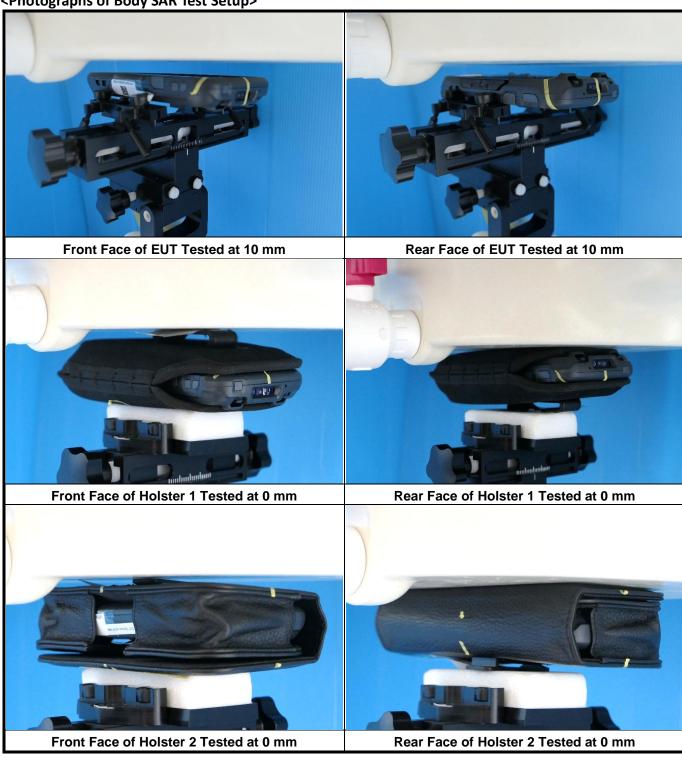

f EUT and setup for SAR testing are shown as follows.

Report No.: SFBERD-WTW-P22010914

## < Photographs of EUT>



## < Photographs of Support unit>



#### <Antenna Location>



**Bottom Side** 

<EUT Front View>

The separation distance for antenna to edge:

| Antenna   | To Top Side<br>(mm) | To Bottom Side (mm) | To Left Side<br>(mm) | To Right Side<br>(mm) |
|-----------|---------------------|---------------------|----------------------|-----------------------|
| WWAN      | 122.2               | 4.05                | 4.52                 | 4.67                  |
| WLAN / BT | 4.87                | 122.55              | 5.08                 | 55.5                  |

Report No.: SFBERD-WTW-P22010914

<Photographs of Head SAR Test Setup>



### <Photographs of Body SAR Test Setup>



### <Photographs of Hotspot SAR Test Setup>





<Photographs of Extrimity SAR Test Setup>