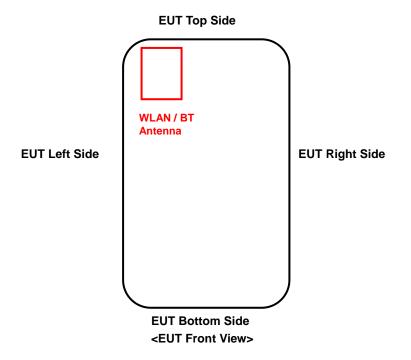

## <Antenna Location>

The separation distance for antenna to edge:

| Antenna   | To Top Side<br>(mm) | To Bottom Side (mm) | To Left Side<br>(mm) | To Right Side<br>(mm) |
|-----------|---------------------|---------------------|----------------------|-----------------------|
| WLAN / BT | 4.62                | 122.53              | 5.06                 | 55.06                 |