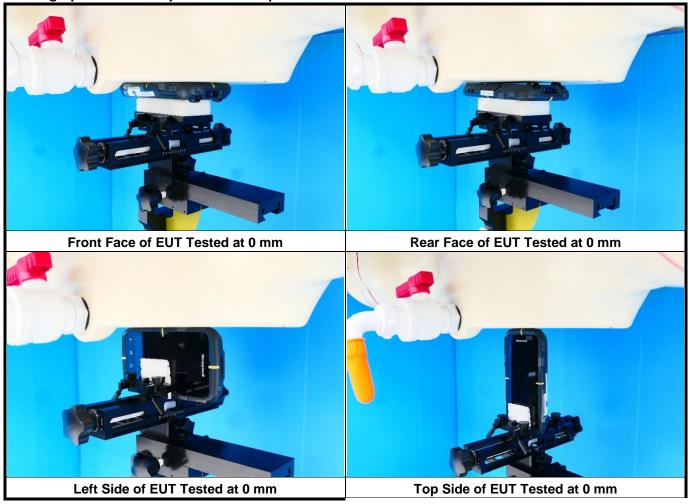

## **Photographs of EUT Setup and Antenna Location**

The photographs of EUT and setup for SAR testing are shown as follows.

Report No.: SFBERD-WTW-P22020175

## < Photographs of EUT>

< Photographs of Support unit>