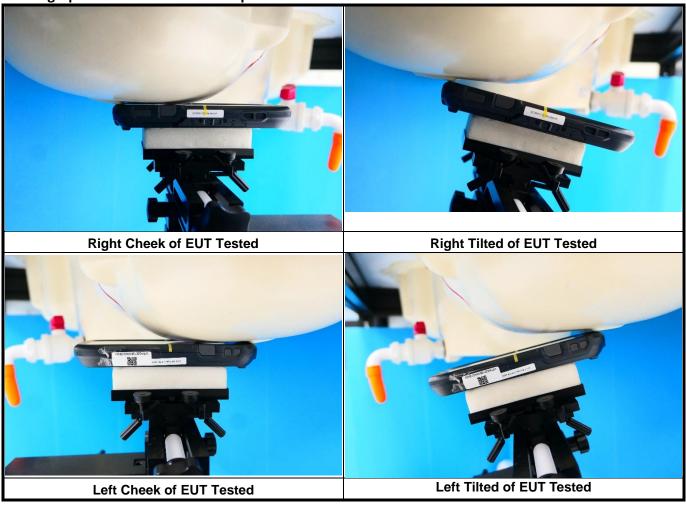

Report No.: SFBERD-WTW-P22020175

<Photographs of Head SAR Test Setup>

## <Photographs of Body SAR Test Setup>

<Photographs of Body SAR Test Setup>

<Photographs of Extrimity SAR Test Setup>