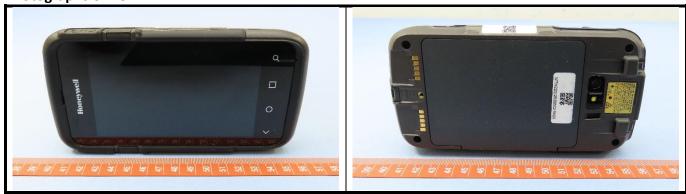

## **Photographs of EUT Setup and Antenna Location**

The photographs of EUT and setup for SAR testing are shown as follows.

Report No.: SFBERD-WTW-P22020175

## < Photographs of EUT>



< Photographs of Support unit>



## <Antenna Location>



The separation distance for antenna to edge:

| Antenna   | To Top Side<br>(mm) | To Bottom Side (mm) | To Left Side<br>(mm) | To Right Side<br>(mm) |
|-----------|---------------------|---------------------|----------------------|-----------------------|
| WLAN / BT | 4.62                | 122.53              | 5.06                 | 55.06                 |

Report No.: SFBERD-WTW-P22020175

<Photographs of Head SAR Test Setup>



## <Photographs of Body SAR Test Setup>



<Photographs of Body SAR Test Setup>



<Photographs of Extrimity SAR Test Setup>