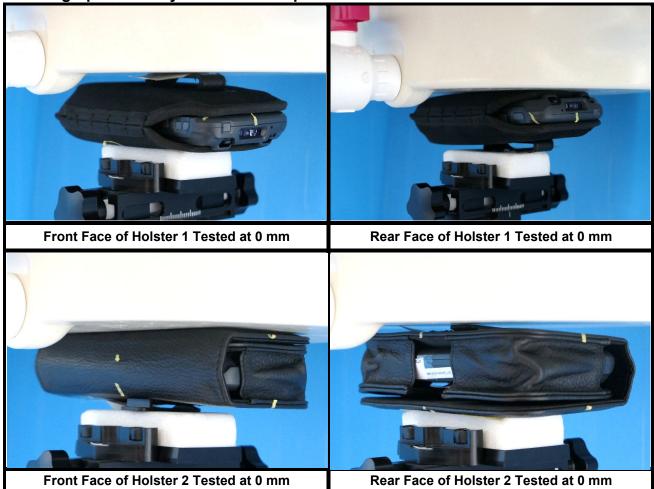

## **Photographs of EUT Setup and Antenna Location**

The photographs of EUT and setup for SAR testing are shown as follows.

Report No.: SFBERD-WTW-P22020175

## < Photographs of EUT>

< Photographs of Support unit>