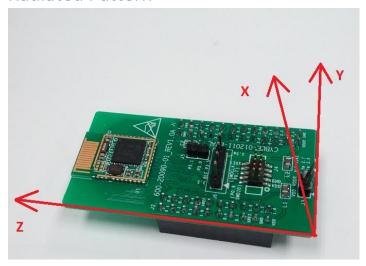

## Radiated Pattern

X Axial Peak -0.50dBi

Y Axial Peak -0.57dBi

Z Axial Peak -3.87dBi