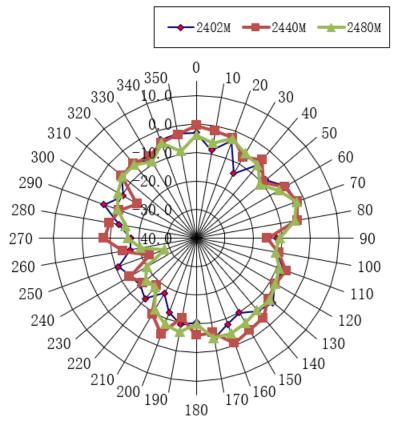

## Radiated Pattern

X Axial Peak -0.50dBi

Y Axial Peak -0.57dBi

Z Axial Peak -3.87dBi