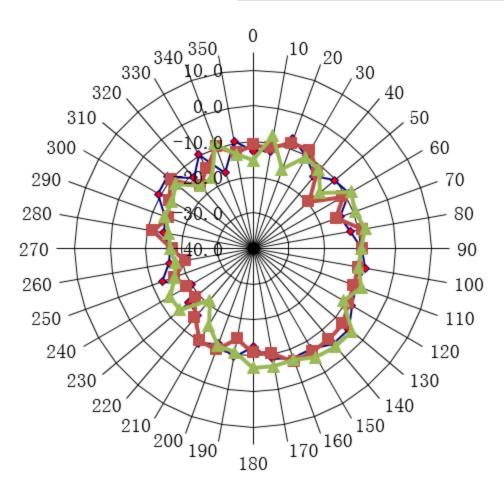

## Radiated Pattern

X Axial Peak -0.50dBi

Y Axial Peak -0.57dBi

Z Axial Peak -3.87dBi