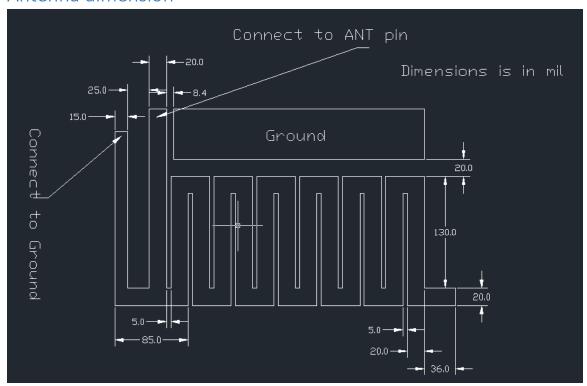

## Antenna dimension



## Antenna Specification

| Properties at 2.44 GHz  | Nano Antenna                                                                                                  |
|-------------------------|---------------------------------------------------------------------------------------------------------------|
| Appearance              |                                                                                                               |
| Part number             | Infineon Nano PCB Antenna                                                                                     |
| Dimensions (mm)         |                                                                                                               |
| clearance area included | 4.4*10