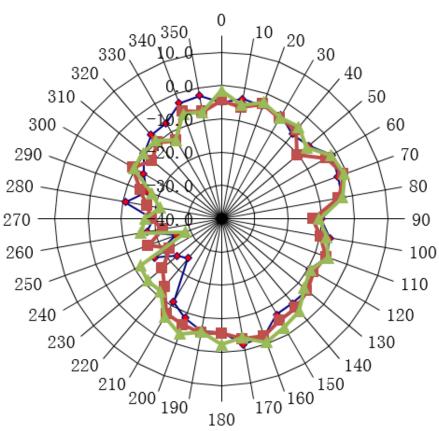

## Radiated Pattern

X Axial Peak -0.50dBi

Y Axial Peak -0.57dBi

Z Axial Peak -3.87dBi