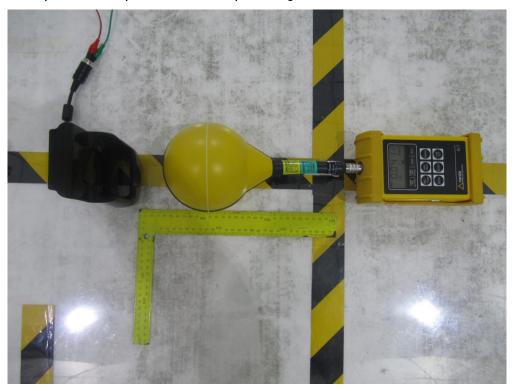

## **MPE Test Setup Photograph**

Mode 1

Description: RF Exposure Test Setup for Electric Field Emissions

Mode 2

Description: RF Exposure Test Setup for Electric Field Emissions

Mode 1

Description: RF Exposure Test Setup for Magnetic Field Emissions

Mode 2

Description: RF Exposure Test Setup for Magnetic Field Emissions