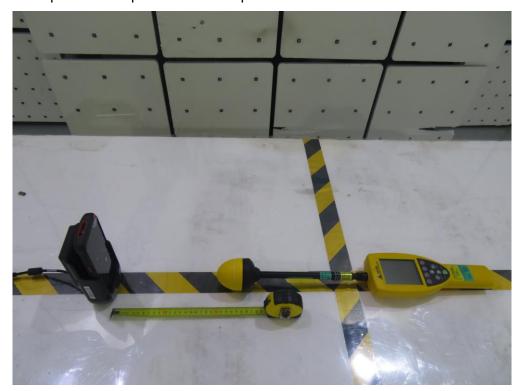

## **MPE Test Setup Photograph**

Mode 1

Description: RF Exposure Test Setup for Electric Field Emissions

Mode 2

Description: RF Exposure Test Setup for Electric Field Emissions

Mode 1

Description: RF Exposure Test Setup for Magnetic Field Emissions