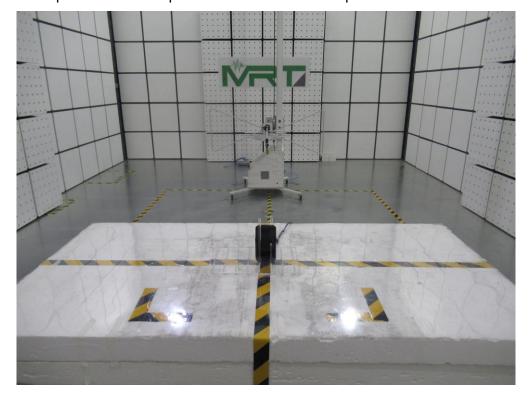

## FCC 15.209 Test Setup Photograph

Mode 1

Description: Radiated Spurious Emission Test Setup for 9kHz ~ 30MHz

Mode 1

Description: Radiated Spurious Emission Test Setup for 30MHz ~ 1GHz

Mode 2 Description: Radiated Spurious Emission Test Setup for  $9kHz \sim 30MHz$ 

Mode 2  $\label{eq:Description:Radiated Spurious Emission Test Setup for 30MHz $\sim 1$GHz }$ 