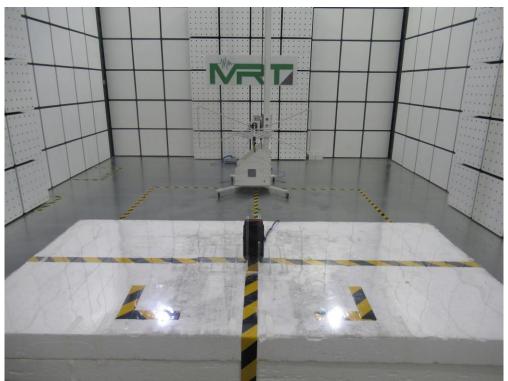

## **MPE Test Setup Photograph**

Mode 1

Description: RF Exposure Test Setup for Electric Field Emissions

Mode 2

Description: RF Exposure Test Setup for Electric Field Emissions

Mode 1

Description: RF Exposure Test Setup for Magnetic Field Emissions

Mode 2

Description: RF Exposure Test Setup for Magnetic Field Emissions