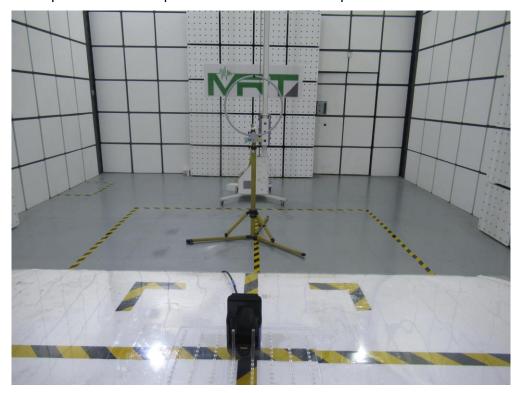

## **MPE Test Setup Photograph**

Mode 1

Description: RF Exposure Test Setup for Electric Field Emissions

Mode 2

Description: RF Exposure Test Setup for Electric Field Emissions

Mode 1

Description: RF Exposure Test Setup for Magnetic Field Emissions