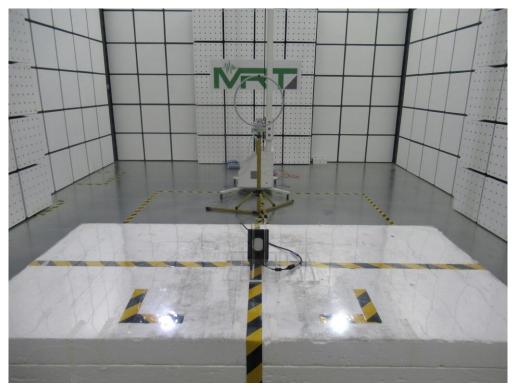

## FCC 15.209 Test Setup Photograph

Mode 1

Description: Radiated Spurious Emission Test Setup for 9kHz ~ 30MHz

Mode 1

Description: Radiated Spurious Emission Test Setup for 30MHz ~ 1GHz

Mode 2 Description: Radiated Spurious Emission Test Setup for  $9kHz \sim 30MHz$ 