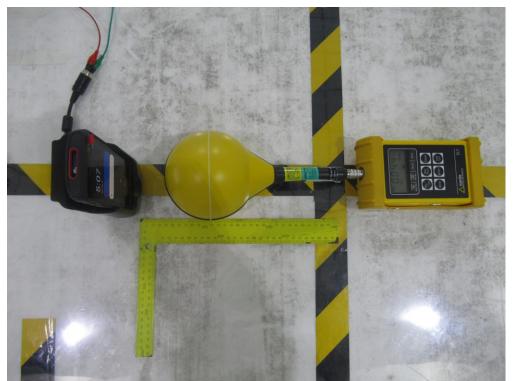

## FCC 15.209 Test Setup Photograph

Mode 1

Description: Radiated Spurious Emission Test Setup for 9kHz ~ 30MHz



Mode 1

Description: Radiated Spurious Emission Test Setup for 30MHz ~ 1GHz





Mode 2 Description: Radiated Spurious Emission Test Setup for  $9kHz \sim 30MHz$ 



Mode 2  $\label{eq:Description:Radiated Spurious Emission Test Setup for 30MHz $\sim 1$GHz }$ 





## **MPE Test Setup Photograph**

Mode 1

Description: RF Exposure Test Setup for Electric Field Emissions



Mode 2

Description: RF Exposure Test Setup for Electric Field Emissions





Mode 1

Description: RF Exposure Test Setup for Magnetic Field Emissions



Mode 2

Description: RF Exposure Test Setup for Magnetic Field Emissions