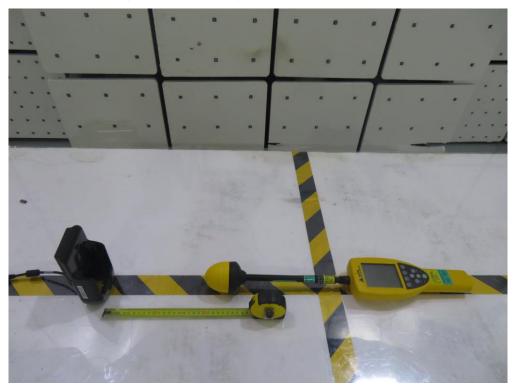

## **MPE Test Setup Photograph**

Mode 1

Description: RF Exposure Test Setup for Electric Field Emissions

Mode 2

Description: RF Exposure Test Setup for Electric Field Emissions

Mode 1

Description: RF Exposure Test Setup for Magnetic Field Emissions