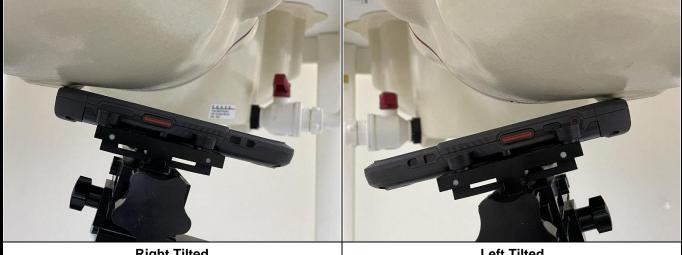

raphs of EUT>



#### <Antenna Location>



<EUT Front View>

The separation distance for antenna to edge:

| Antenna       | Overall<br>diagonal(mm) | Display<br>diagonal(mm) | To Left Side<br>(mm) | To Right Side<br>(mm) | To Top Side<br>(mm) | To Bottom Side<br>(mm) |
|---------------|-------------------------|-------------------------|----------------------|-----------------------|---------------------|------------------------|
| WLAN2.4G / BT | 175                     | 127                     | 63                   | 12                    | 5                   | 149                    |
| WLAN5G        |                         |                         | 68                   | 5                     | 18                  | 136                    |



## <Photographs of SAR Setup>





**Right Tilted** 

Left Tilted



# FCC SAR Test Report