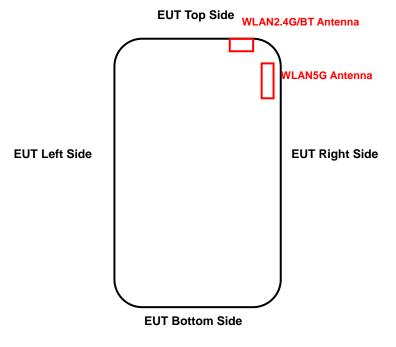

#### <Antenna Location>

<EUT Front View>

The separation distance for antenna to edge:

| Antenna       | Overall<br>diagonal(mm) | Display<br>diagonal(mm) | To Left Side<br>(mm) | To Right Side<br>(mm) | To Top Side<br>(mm) | To Bottom Side<br>(mm) |
|---------------|-------------------------|-------------------------|----------------------|-----------------------|---------------------|------------------------|
| WLAN2.4G / BT | 175                     | 127                     | 63                   | 12                    | 5                   | 149                    |
| WLAN5G        |                         |                         | 68                   | 5                     | 18                  | 136                    |