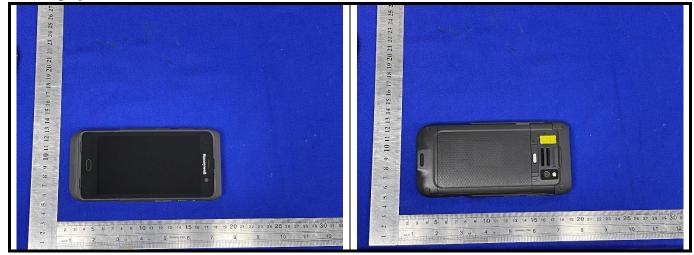

## FCC SAR Test Report



### <Photographs of EUT>



#### <Antenna Location>



<EUT Front View>

The separation distance for antenna to edge:

| Antenna       | Overall<br>diagonal(mm) | Display<br>diagonal(mm) | To Left Side<br>(mm) | To Right Side<br>(mm) | To Top Side<br>(mm) | To Bottom Side<br>(mm) |
|---------------|-------------------------|-------------------------|----------------------|-----------------------|---------------------|------------------------|
| WLAN2.4G / BT | 175                     | 127                     | 63                   | 12                    | 5                   | 149                    |
| WLAN5G        |                         |                         | 68                   | 5                     | 18                  | 136                    |



## <Photographs of SAR Setup>





**Right Tilte