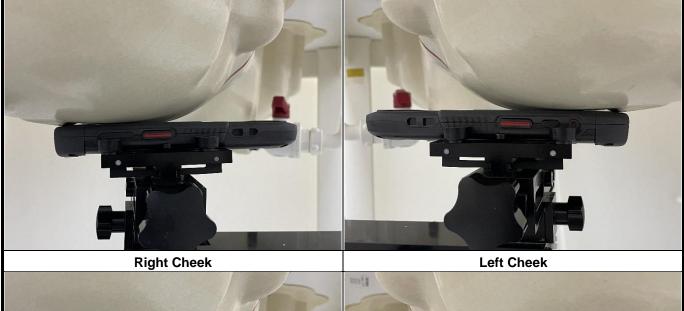

ographs of EUT>



#### <Antenna Location>



<EUT Front View>

The separation distance for antenna to edge:

| Antenna       | Overall<br>diagonal(mm) | Display<br>diagonal(mm) | To Left Side<br>(mm) | To Right Side<br>(mm) | To Top Side<br>(mm) | To Bottom Side<br>(mm) |
|---------------|-------------------------|-------------------------|----------------------|-----------------------|---------------------|------------------------|
| WLAN2.4G / BT | 175                     | 127                     | 63                   | 12                    | 5                   | 149                    |
| WLAN5G        |                         |                         | 68                   | 5                     | 18                  | 136                    |



## <Photographs of SAR Setup>





**Right Tilted** 

Left Tilted



# FCC SAR Test Report