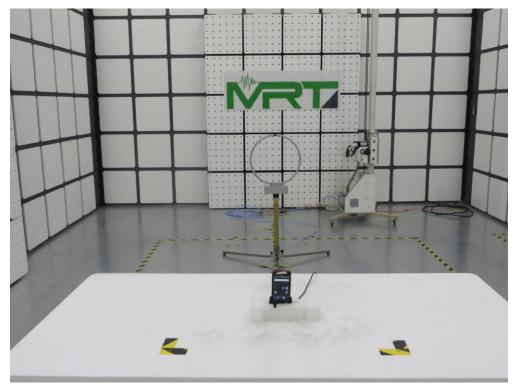

# FCC Part15C & 15E Test Setup Photo

Description: Front View of Conducted Emission Test Setup

Description: Back View of Conducted Emission Test Setup

Description: Radiated Spurious Emission Test Setup for 9kHz ~ 30MHz

Description: Radiated Spurious Emission Test Setup for 30MHz ~ 1GHz

Description: Radiated Spurious Emission Test Setup for 1GHz ~ 18GHz

Description: Radiated Spurious Emission Test Setup for 18GHz ~ 40GHz