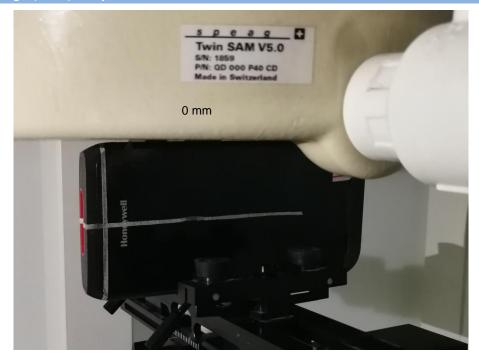

# FCC Part15C & 15E Test Setup Photo

Description: Front View of Conducted Emission Test Setup



Description: Back View of Conducted Emission Test Setup





Description: Radiated Spurious Emission Test Setup for 9kHz ~ 30MHz

Description: Radiated Spurious Emission Test Setup for 30MHz ~ 1GHz





Description: Radiated Spurious Emission Test Setup for 1GHz ~ 18GHz

Description: Radiated Spurious Emission Test Setup for 18GHz ~ 40GHz



### Description: DFS Test Setup



# ANNEX E SAR TEST SETUP PHOTOS

### Right Head Cheek



Right Head Tilt (15 $^{\circ}$ )



# Left Head Cheek



# Left Head Tilt (15 $^{\circ}$ )



### Back Side (0mm) Body-worn





### Left Edge (0mm) Body-worn







# Back Side (10mm) Extremity



Front Side (10mm) Extremity



# Left Edge (10mm) Extremity

### Top Edge (10mm) Extremity