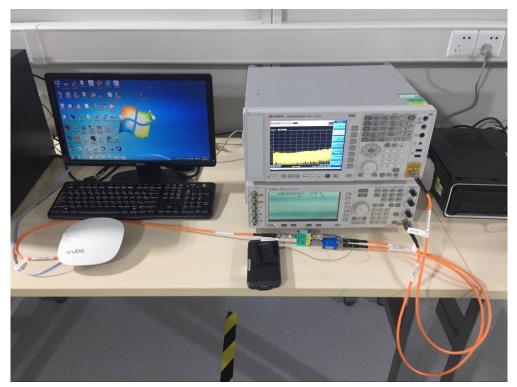

# FCC Part15C & 15E Test Setup Photo

Description: Front View of Conducted Emission Test Setup



Description: Back View of Conducted Emission Test Setup





Description: Radiated Spurious Emission Test Setup for 9kHz ~ 30MHz

Description: Radiated Spurious Emission Test Setup for 30MHz ~ 1GHz





Description: Radiated Spurious Emission Test Setup for 1GHz ~ 18GHz

Description: Radiated Spurious Emission Test Setup for 18GHz ~ 40GHz



### Description: DFS Test Setup



# ANNEX E SAR TEST SETUP PHOTOS

### Right Head Cheek



Right Head Tilt (15 $^{\circ}$ )



# Left Head Cheek



# Left Head Tilt (15 $^{\circ}$ )



### Back Side (0mm) Body-worn





### Left Edge (0mm) Body-worn







# Back Side (10mm) Extremity



Front Side (10mm) Extremity



# Left Edge (10mm) Extremity

### Top Edge (10mm) Extremity