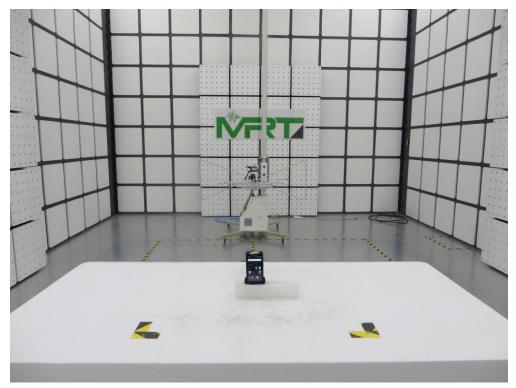

Description: Radiated Spurious Emission Test Setup for 30MHz ~ 1GHz

Description: Radiated Spurious Emission Test Setup for 1GHz ~ 18GHz

Description: Radiated Spurious Emission Test Setup for 18GHz ~ 40GHz