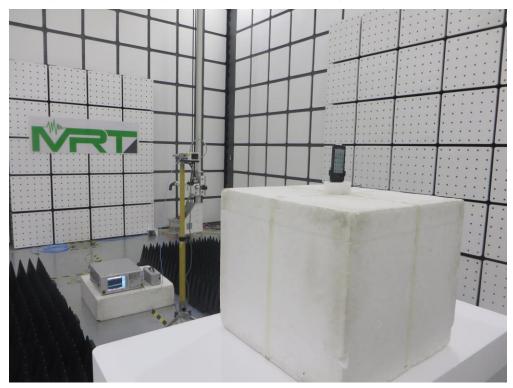

# FCC Part15C & 15E Test Setup Photo

Description: Front View of Conducted Emission Test Setup

Description: Back View of Conducted Emission Test Setup

Description: Radiated Spurious Emission Test Setup for 9kHz ~ 30MHz