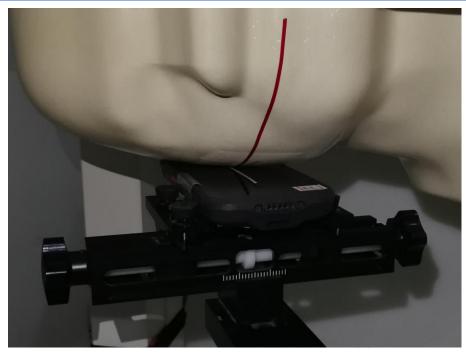

# FCC Part15C & 15E Test Setup Photo

Description: Front View of Conducted Emission Test Setup



Description: Back View of Conducted Emission Test Setup





Description: Radiated Spurious Emission Test Setup for 9kHz ~ 30MHz

Description: Radiated Spurious Emission Test Setup for 30MHz ~ 1GHz





Description: Radiated Spurious Emission Test Setup for 1GHz ~ 18GHz

Description: Radiated Spurious Emission Test Setup for 18GHz ~ 40GHz



### Description: DFS Test Setup



# ANNEX E SAR TEST SETUP PHOTOS

### Right Head Cheek



Right Head Tilt (15 $^{\circ}$ )



# Left Head Cheek



# Left Head Tilt (15 $^{\circ}$ )



### Back Side (0mm) Body-worn





### Left Edge (0mm) Body-worn







# Back Side (10mm) Extremity



Front Side (10mm) Extremity



# Left Edge (10mm) Extremity

### Top Edge (10mm) Extremity