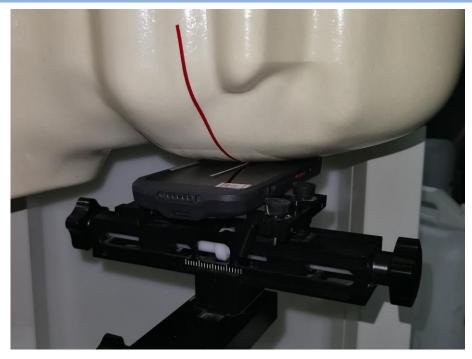

# FCC Part15C & 15E Test Setup Photo

Description: Front View of Conducted Emission Test Setup



Description: Back View of Conducted Emission Test Setup





Description: Radiated Spurious Emission Test Setup for 9kHz ~ 30MHz

Description: Radiated Spurious Emission Test Setup for 30MHz ~ 1GHz





Description: Radiated Spurious Emission Test Setup for 1GHz ~ 18GHz

Description: Radiated Spurious Emission Test Setup for 18GHz ~ 40GHz



### Description: DFS Test Setup



# ANNEX E SAR TEST SETUP PHOTOS

### Right Head Cheek



Right Head Tilt (15 $^{\circ}$ )



# Left Head Cheek



# Left Head Tilt (15 $^{\circ}$ )



### Back Side (0mm) Body-worn





### Left Edge (0mm) Body-worn







# Back Side (10mm) Extremity



Front Side (10mm) Extremity



# Left Edge (10mm) Extremity

### Top Edge (10mm) Extremity