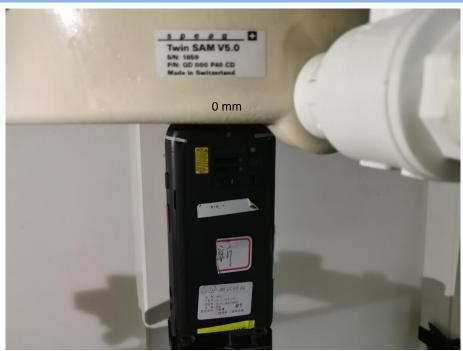

# FCC Part15C & 15E Test Setup Photo

Description: Front View of Conducted Emission Test Setup



Description: Back View of Conducted Emission Test Setup





Description: Radiated Spurious Emission Test Setup for 9kHz ~ 30MHz

Description: Radiated Spurious Emission Test Setup for 30MHz ~ 1GHz





Description: Radiated Spurious Emission Test Setup for 1GHz ~ 18GHz

Description: Radiated Spurious Emission Test Setup for 18GHz ~ 40GHz



### Description: DFS Test Setup



# ANNEX E SAR TEST SETUP PHOTOS

### Right Head Cheek



Right Head Tilt (15 $^{\circ}$ )



# Left Head Cheek



# Left Head Tilt (15 $^{\circ}$ )



### Back Side (0mm) Body-worn





### Left Edge (0mm) Body-worn







# Back Side (10mm) Extremity



Front Side (10mm) Extremity



# Left Edge (10mm) Extremity

### Top Edge (10mm) Extremity