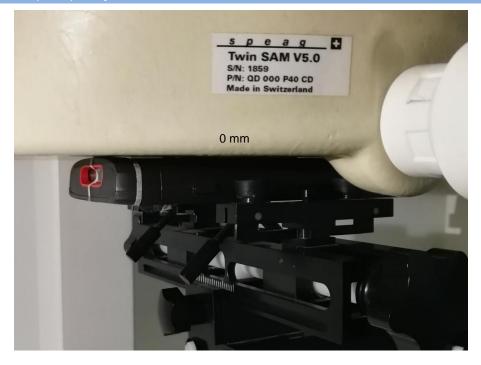

# FCC Part15C & 15E Test Setup Photo

Description: Front View of Conducted Emission Test Setup



Description: Back View of Conducted Emission Test Setup





Description: Radiated Spurious Emission Test Setup for 9kHz ~ 30MHz

Description: Radiated Spurious Emission Test Setup for 30MHz ~ 1GHz





Description: Radiated Spurious Emission Test Setup for 1GHz ~ 18GHz

Description: Radiated Spurious Emission Test Setup for 18GHz ~ 40GHz



### Description: DFS Test Setup



# ANNEX E SAR TEST SETUP PHOTOS

### Right Head Cheek



Right Head Tilt (15 $^{\circ}$ )



# Left Head Cheek



# Left Head Tilt (15 $^{\circ}$ )



### Back Side (0mm) Body-worn





### Left Edge (0mm) Body-worn







# Back Side (10mm) Extremity



Front Side (10mm) Extremity



# Left Edge (10mm) Extremity

### Top Edge (10mm) Extremity