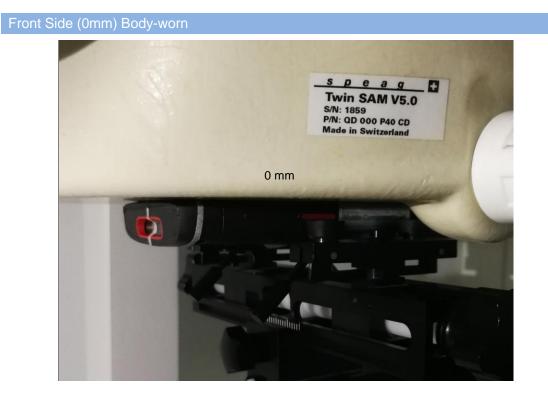

# FCC Part15C & 15E Test Setup Photo

Description: Front View of Conducted Emission Test Setup



Description: Back View of Conducted Emission Test Setup





Description: Radiated Spurious Emission Test Setup for 9kHz ~ 30MHz

Description: Radiated Spurious Emission Test Setup for 30MHz ~ 1GHz





Description: Radiated Spurious Emission Test Setup for 1GHz ~ 18GHz

Description: Radiated Spurious Emission Test Setup for 18GHz ~ 40GHz



### Description: DFS Test Setup



# ANNEX E SAR TEST SETUP PHOTOS

### Right Head Cheek



Right Head Tilt (15 $^{\circ}$ )



# Left Head Cheek



# Left Head Tilt (15 $^{\circ}$ )



### Back Side (0mm) Body-worn





### Left Edge (0mm) Body-worn







# Back Side (10mm) Extremity



Front Side (10mm) Extremity



# Left Edge (10mm) Extremity

### Top Edge (10mm) Extremity