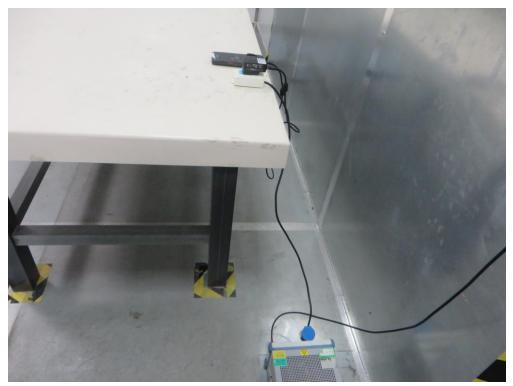

# FCC Part15C & 15E Test Setup Photo

Description: Front View of Conducted Emission Test Setup

Description: Back View of Conducted Emission Test Setup

Description: Radiated Spurious Emission Test Setup for 9kHz ~ 30MHz