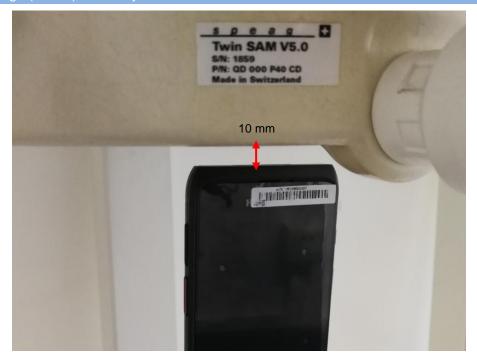

Setup Photo

Description: Front View of Conducted Emission Test Setup



Description: Back View of Conducted Emission Test Setup





Description: Radiated Spurious Emission Test Setup for 9kHz ~ 30MHz

Description: Radiated Spurious Emission Test Setup for 30MHz ~ 1GHz





Description: Radiated Spurious Emission Test Setup for 1GHz ~ 18GHz

Description: Radiated Spurious Emission Test Setup for 18GHz ~ 40GHz



### Description: DFS Test Setup



# ANNEX E SAR TEST SETUP PHOTOS

### Right Head Cheek



Right Head Tilt (15 $^{\circ}$ )



# Left Head Cheek



# Left Head Tilt (15 $^{\circ}$ )



### Back Side (0mm) Body-worn





### Left Edge (0mm) Body-worn







# Back Side (10mm) Extremity



Front Side (10mm) Extremity



# Left Edge (10mm) Extremity

### Top Edge (10mm) Extremity