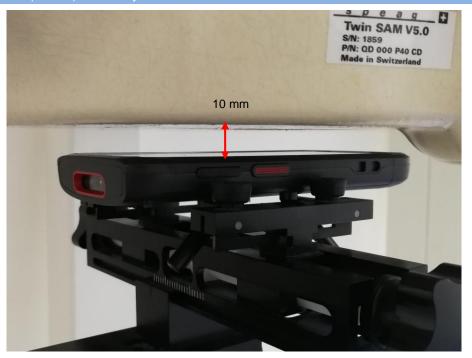

# FCC Part15C & 15E Test Setup Photo

Description: Front View of Conducted Emission Test Setup



Description: Back View of Conducted Emission Test Setup





Description: Radiated Spurious Emission Test Setup for 9kHz ~ 30MHz

Description: Radiated Spurious Emission Test Setup for 30MHz ~ 1GHz





Description: Radiated Spurious Emission Test Setup for 1GHz ~ 18GHz

Description: Radiated Spurious Emission Test Setup for 18GHz ~ 40GHz



### Description: DFS Test Setup



# ANNEX E SAR TEST SETUP PHOTOS

### Right Head Cheek



Right Head Tilt (15 $^{\circ}$ )



# Left Head Cheek



# Left Head Tilt (15 $^{\circ}$ )



### Back Side (0mm) Body-worn





### Left Edge (0mm) Body-worn







# Back Side (10mm) Extremity



Front Side (10mm) Extremity



# Left Edge (10mm) Extremity

### Top Edge (10mm) Extremity