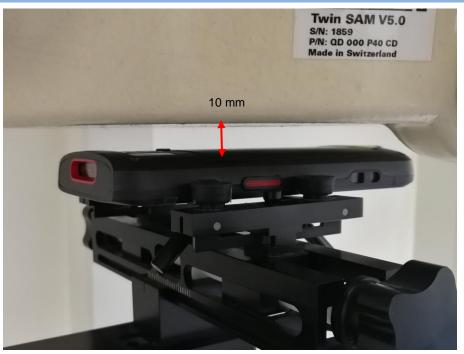

# FCC Part15C & 15E Test Setup Photo

Description: Front View of Conducted Emission Test Setup



Description: Back View of Conducted Emission Test Setup





Description: Radiated Spurious Emission Test Setup for 9kHz ~ 30MHz

Description: Radiated Spurious Emission Test Setup for 30MHz ~ 1GHz





Description: Radiated Spurious Emission Test Setup for 1GHz ~ 18GHz

Description: Radiated Spurious Emission Test Setup for 18GHz ~ 40GHz



### Description: DFS Test Setup



# ANNEX E SAR TEST SETUP PHOTOS

### Right Head Cheek



Right Head Tilt (15 $^{\circ}$ )



# Left Head Cheek



# Left Head Tilt (15 $^{\circ}$ )



### Back Side (0mm) Body-worn





### Left Edge (0mm) Body-worn







# Back Side (10mm) Extremity



Front Side (10mm) Extremity



# Left Edge (10mm) Extremity

### Top Edge (10mm) Extremity