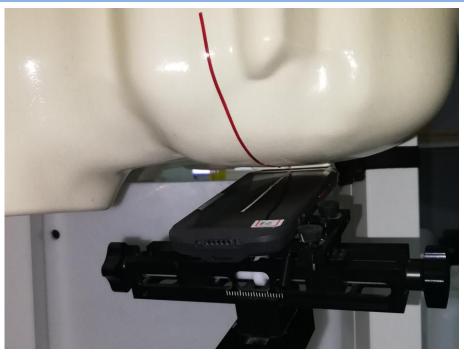

# FCC Part15C & 15E Test Setup Photo

Description: Front View of Conducted Emission Test Setup



Description: Back View of Conducted Emission Test Setup





Description: Radiated Spurious Emission Test Setup for 9kHz ~ 30MHz

Description: Radiated Spurious Emission Test Setup for 30MHz ~ 1GHz





Description: Radiated Spurious Emission Test Setup for 1GHz ~ 18GHz

Description: Radiated Spurious Emission Test Setup for 18GHz ~ 40GHz



### Description: DFS Test Setup



# ANNEX E SAR TEST SETUP PHOTOS

### Right Head Cheek



Right Head Tilt (15 $^{\circ}$ )



# Left Head Cheek



# Left Head Tilt (15 $^{\circ}$ )



### Back Side (0mm) Body-worn





### Left Edge (0mm) Body-worn







# Back Side (10mm) Extremity



Front Side (10mm) Extremity



# Left Edge (10mm) Extremity

### Top Edge (10mm) Extremity