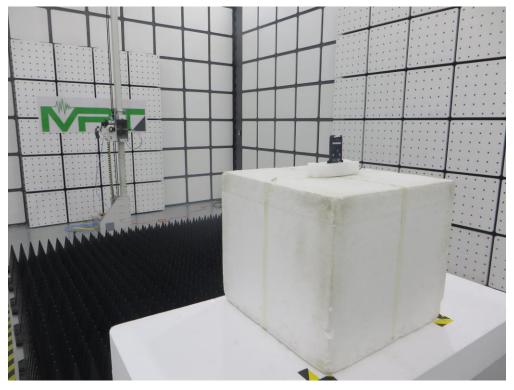

# FCC Part15C & 15E Test Setup Photo

Description: Front View of Conducted Emission Test Setup

Description: Back View of Conducted Emission Test Setup

Description: Radiated Spurious Emission Test Setup for 9kHz ~ 30MHz