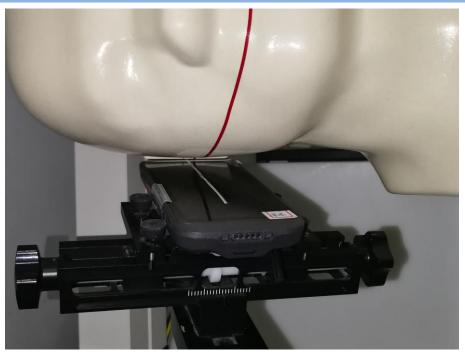

# FCC Part15C & 15E Test Setup Photo

Description: Front View of Conducted Emission Test Setup



Description: Back View of Conducted Emission Test Setup





Description: Radiated Spurious Emission Test Setup for 9kHz ~ 30MHz

Description: Radiated Spurious Emission Test Setup for 30MHz ~ 1GHz





Description: Radiated Spurious Emission Test Setup for 1GHz ~ 18GHz

Description: Radiated Spurious Emission Test Setup for 18GHz ~ 40GHz



### Description: DFS Test Setup



# ANNEX E SAR TEST SETUP PHOTOS

### Right Head Cheek



Right Head Tilt (15 $^{\circ}$ )



# Left Head Cheek



# Left Head Tilt (15 $^{\circ}$ )



### Back Side (0mm) Body-worn





### Left Edge (0mm) Body-worn







# Back Side (10mm) Extremity



Front Side (10mm) Extremity



# Left Edge (10mm) Extremity

### Top Edge (10mm) Extremity