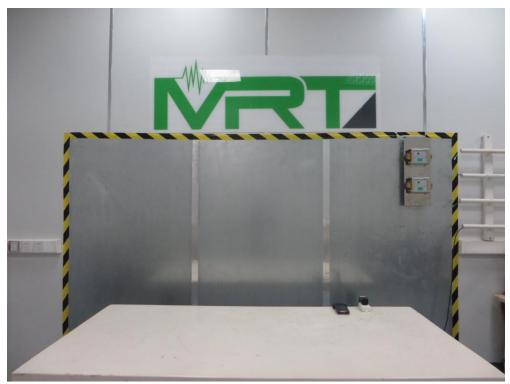

# FCC Part15C & 15E Test Setup Photo

Description: Front View of Conducted Emission Test Setup

Description: Back View of Conducted Emission Test Setup

Description: Radiated Spurious Emission Test Setup for 9kHz ~ 30MHz