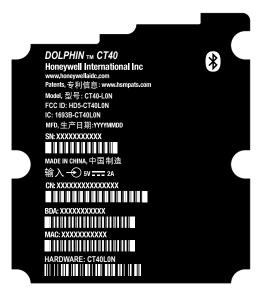

## 50142903-001(For WLAN)

50142903-002(For WWAN)

DESIGNED BY Sun Jian DATE May.09/18

Honeywell

TITLE:

| PLASTIC TYPE OF<br>HOUSING LABEL IS<br>ADHERED TO | PLASTIC HOUSING<br>PART NUMBER | LABEL<br>MATERIAL# | ARTWORK<br>LEVEL | TITLE:  LABEL, POD, AGENCY, CT40 |                            |  |      |
|---------------------------------------------------|--------------------------------|--------------------|------------------|----------------------------------|----------------------------|--|------|
|                                                   |                                | 50142903-001       | ONE              | Λ                                | DRAWING NO: REV 50142903 A |  | REV  |
|                                                   |                                | 50142903-002       | ONE              | $\Box$                           |                            |  | Α    |
|                                                   |                                |                    |                  | SCALE                            |                            |  |      |
|                                                   |                                |                    |                  | $\sim$                           | DO NOT SCALE SHEET 1 OF 1  |  | )F 1 |