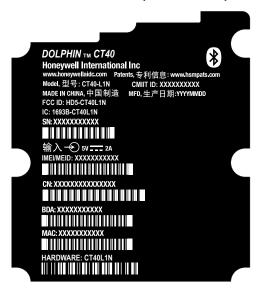

## 50142903-001(For WLAN)

50142903-002(For WWAN)

DESIGNED BY Sun Jian DATE May.09/18

Honeywell

TITLE:

| PLASTIC TYPE OF<br>HOUSING LABEL IS<br>ADHERED TO | PLASTIC HOUSING<br>PART NUMBER | LABEL<br>MATERIAL# | ARTWORK<br>LEVEL | TITLE:  LABEL, POD, AGENCY, CT40 |                            |  |      |
|---------------------------------------------------|--------------------------------|--------------------|------------------|----------------------------------|----------------------------|--|------|
|                                                   |                                | 50142903-001       | ONE              | Λ                                | DRAWING NO: REV 50142903 A |  | REV  |
|                                                   |                                | 50142903-002       | ONE              | $\Box$                           |                            |  | Α    |
|                                                   |                                |                    |                  | SCALE                            |                            |  |      |
|                                                   |                                |                    |                  | $\sim$                           | DO NOT SCALE SHEET 1 OF 1  |  | )F 1 |