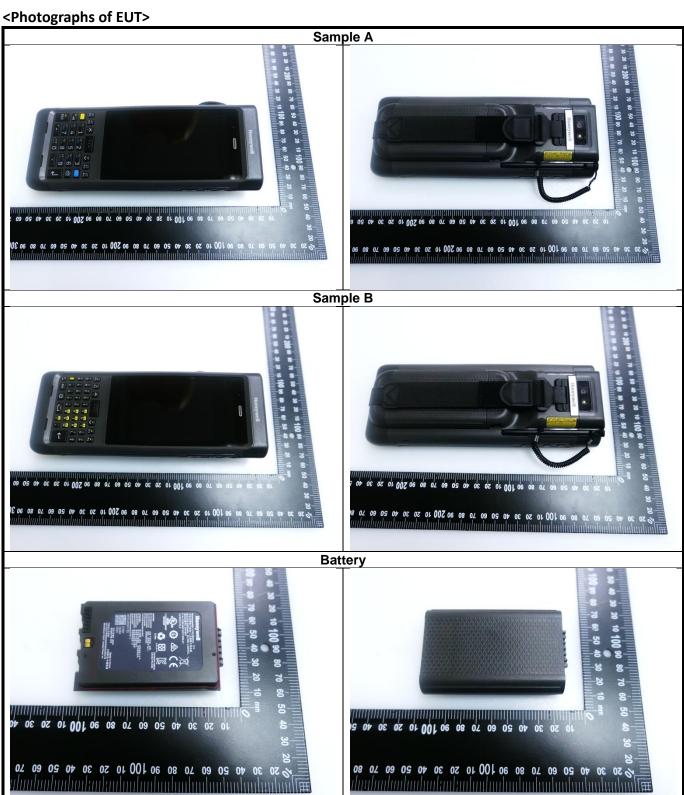

## <Antenna Location>



The separation distance for antenna to edge:

| The department distance for distance and dis |                     |                     |                      |                    |
|---------------------------------------------------------------------------------------------------------------------------------------------------------------------------------------------------------------------------------------------------------------------------------------------------------------------------------------------------------------------------------------------------------------------------------------------------------------------------------------------------------------------------------------------------------------------------------------------------------