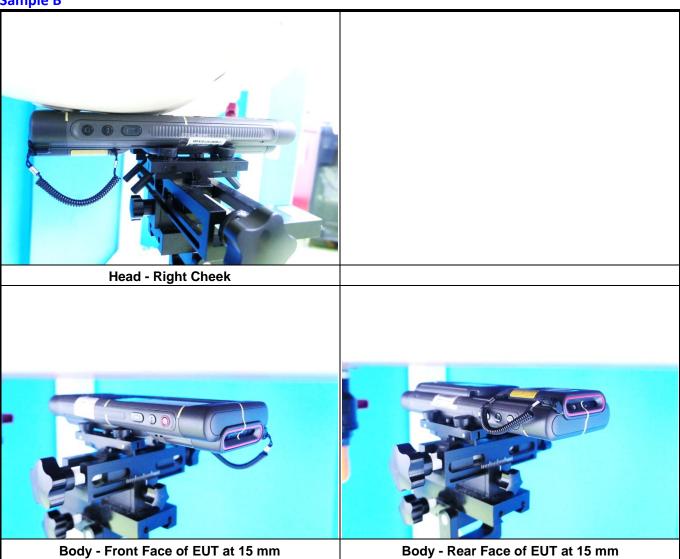

| 69.8                | 138                 | 27                   | 27                 |

Report Format Version 5.0.0 Report No. : SA190308C34



## <Photographs of SAR Setup>

Sample A



Report Format Version 5.0.0 Report No. : SA190308C34







## Sample B