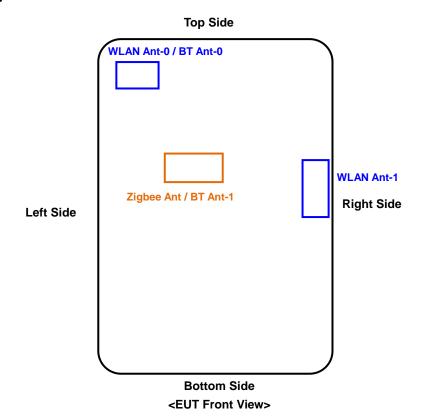

## <Antenna Location>

The separation distance for antenna to edge:

| The department distance for distance and dis |                     |                     |                      |                    |
|--------------------------------------------------------------------------------------------------------------------------------------------------------------------------------------------------------------------------------------------------------------------------------------------------------------------------------------------------------------------------------------------------------------------------------------------------------------------------------------------------------------------------------------------------------------------------------------------------------------------------------------------------------------------------------------------------------------------------------------------------------------------------------------------------------------------------------------------------------------------------------------------------------------------------------------------------------------------------------------------------------------------------------------------------------------------------------------------------------------------------------------------------------------------------------------------------------------------------------------------------------------------------------------------------------------------------------------------------------------------------------------------------------------------------------------------------------------------------------------------------------------------------------------------------------------------------------------------------------------------------------------------------------------------------------------------------------------------------------------------------------------------------------------------------------------------------------------------------------------------------------------------------------------------------------------------------------------------------------------------------------------------------------------------------------------------------------------------------------------------------------|---------------------|---------------------|----------------------|--------------------|
| Antenna                                                                                                                                                                                                                                                                                                                                                                                                                                                                                                                                                                                                                                                                                                                                                                                                                                                                                                                                                                                                                                                                                                                                                                                                                                                                                                                                                                                                                                                                                                                                                                                                                                                                                                                                                                                                                                                                                                                                                                                                                                                                                                                        | To Top Side<br>(mm) | To Bottom Side (mm) | To Left Side<br>(mm) | To Right Side (mm) |
| WLAN Ant 0 / BT Ant 0                                                                                                                                                                                                                                                                                                                                                                                                                                                                                                                                                                                                                                                                                                                                                                                                                                                                                                                                                                                                                                                                                                                                                                                                                                                                                                                                                                                                                                                                                                                                                                                                                                                                                                                                                                                                                                                                                                                                                                                                                                                                                                          | 12.8                | 174                 | 11                   | 64.5               |
| WLAN Ant 1                                                                                                                                                                                                                                                                                                                                                                                                                                                                                                                                                                                                                                                                                                                                                                                                                                                                                                                                                                                                                                                                                                                                                                                                                                                                                                                                                                                                                                                                                                                                                                                                                                                                                                                                                                                                                                                                                                                                                                                                                                                                                                                     | 80                  | 112                 | 81                   | 3.3                |
| Zigbee Ant / BT Ant 1                                                                                                                                                                                                                                                                                                                                                                                                                                                                                                                                                                                                                                                                                                                                                                                                                                                                                                                                                                                                                                                                                                                                                                                                                                                                                                                                                                                                                                                                                                                                                                                                                                                                                                                                                                                                                                                                                                                                                                                                                                                                                                          | 69.8                | 138                 | 27                   | 27                 |