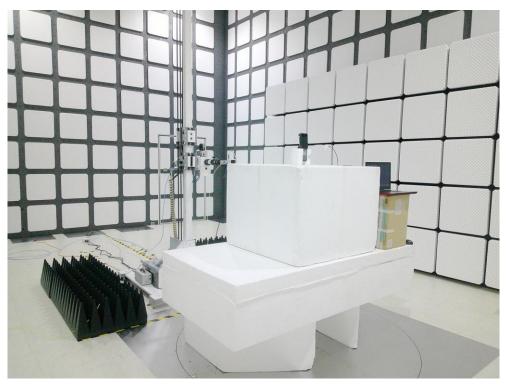

Description: Radiated Emission Test Setup for 18GHz~25GHz

## Description: Conducted Emission Test Setup

2<sup>nd</sup> BLE

Description: Radiated Emission Test Setup for above 1GHz

Description: Radiated Emission Test Setup for 18GHz~25GHz

Description: Front View of Conducted Emission Test Setup

Description: Radiated Emission Test Setup for above 1GHz

Description: Radiated Emission Test Setup for 18GHz~40GHz