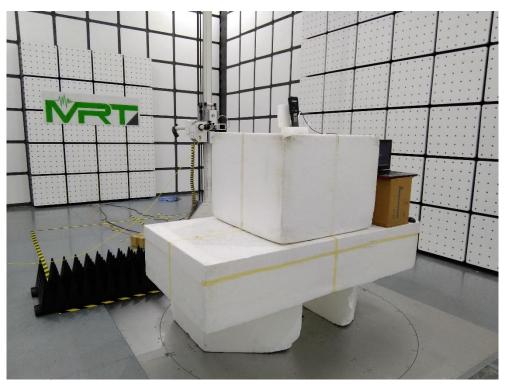

## Description: Front View of Conducted Emission Test Setup

Description: Back View of Conducted Emission Test Setup

Description: Radiated Emission Test Setup for below 1GHz

Description: Radiated Emission Test Setup for above 1GHz

Description: Back View of Conducted Emission Test Setup

Description: Radiated Emission Test Setup for below 1GHz

Wi-Fi

Description: Back View of Conducted Emission Test Setup

Description: Radiated Emission Test Setup for below 1GHz

Description: Radiated Emission Test Setup for above 1GHz

Description: Radiated Emission Test Setup for 18GHz~40GHz