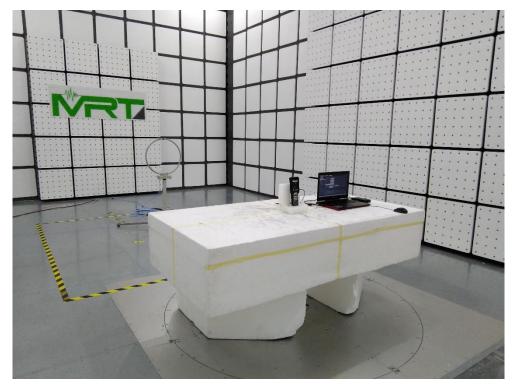

## Description: Front View of Conducted Emission Test Setup

Description: Back View of Conducted Emission Test Setup

Description: Radiated Emission Test Setup for below 1GHz

Description: Radiated Emission Test Setup for above 1GHz

## Description: Conducted Emission Test Setup

2<sup>nd</sup> BLE

Description: Radiated Emission Test Setup for above 1GHz

Description: Radiated Emission Test Setup for 18GHz~25GHz

Description: Front View of Conducted Emission Test Setup

Description: Back View of Conducted Emission Test Setup

Description: Radiated Emission Test Setup for below 1GHz

Wi-Fi

Description: Back View of Conducted Emission Test Setup

Description: Radiated Emission Test Setup for below 1GHz

Description: Radiated Emission Test Setup for above 1GHz

Description: Radiated Emission Test Setup for 18GHz~40GHz