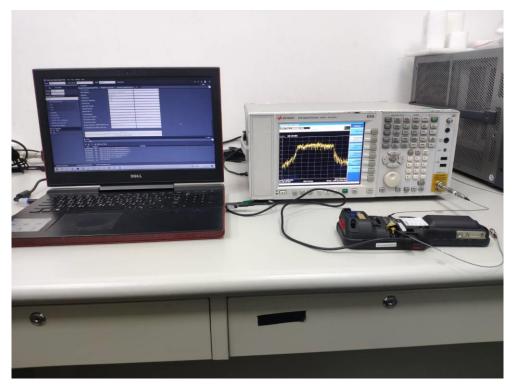

## Description: Conducted Emission Test Setup

2<sup>nd</sup> BLE

Description: Radiated Emission Test Setup for above 1GHz

Description: Radiated Emission Test Setup for 18GHz~25GHz

Description: Front View of Conducted Emission Test Setup

Description: Back View of Conducted Emission Test Setup

Description: Radiated Emission Test Setup for below 1GHz

Wi-Fi

Description: Back View of Conducted Emission Test Setup

Description: Radiated Emission Test Setup for below 1GHz

## Description: Conducted Emission Test Setup