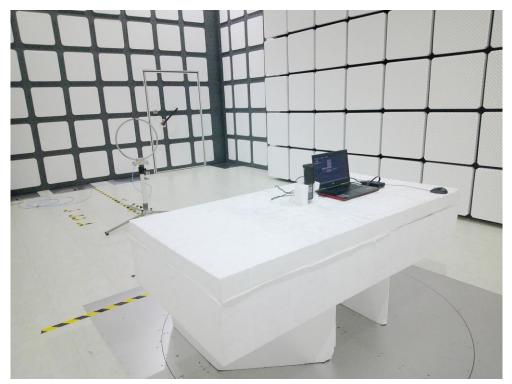

Description: Radiated Emission Test Setup for 18GHz~25GHz

Description: Radiated Emission Test Setup for above 1GHz

Description: Radiated Emission Test Setup for 18GHz~40GHz