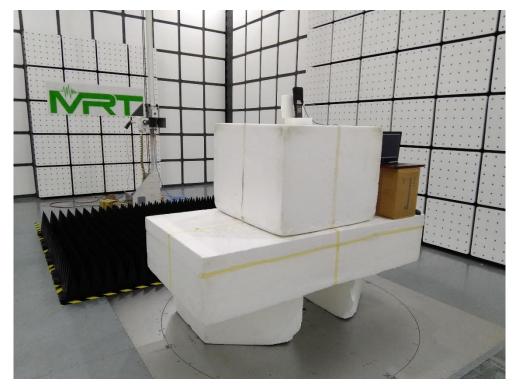

## Description: Front View of Conducted Emission Test Setup

Description: Back View of Conducted Emission Test Setup

Description: Radiated Emission Test Setup for below 1GHz

Description: Radiated Emission Test Setup for above 1GHz

Description: Radiated Emission Test Setup for 18GHz~25GHz