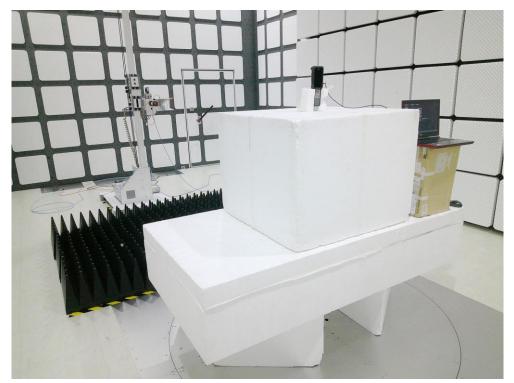

## Description: Front View of Conducted Emission Test Setup

Description: Back View of Conducted Emission Test Setup

Description: Radiated Emission Test Setup for below 1GHz

Description: Radiated Emission Test Setup for above 1GHz

## Description: Conducted Emission Test Setup

2<sup>nd</sup> BLE

Description: Radiated Emission Test Setup for above 1GHz

Description: Radiated Emission Test Setup for 18GHz~25GHz

Description: Front View of Conducted Emission Test Setup

Description: Radiated Emission Test Setup for above 1GHz

Description: Radiated Emission Test Setup for 18GHz~40GHz