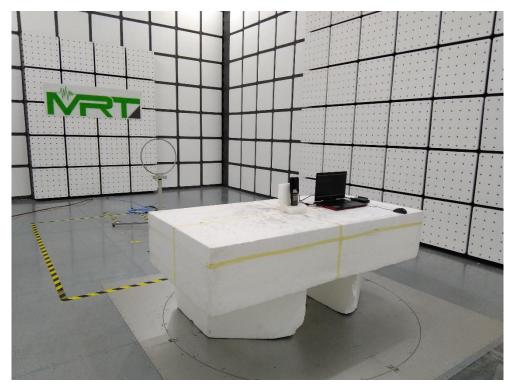

## Description: Front View of Conducted Emission Test Setup

Description: Back View of Conducted Emission Test Setup

Description: Radiated Emission Test Setup for below 1GHz

Description: Radiated Emission Test Setup for above 1GHz

## Description: Conducted Emission Test Setup

2<sup>nd</sup> BLE

Description: Radiated Emission Test Setup for above 1GHz

Description: Radiated Emission Test Setup for 18GHz~25GHz

Description: Front View of Conducted Emission Test Setup