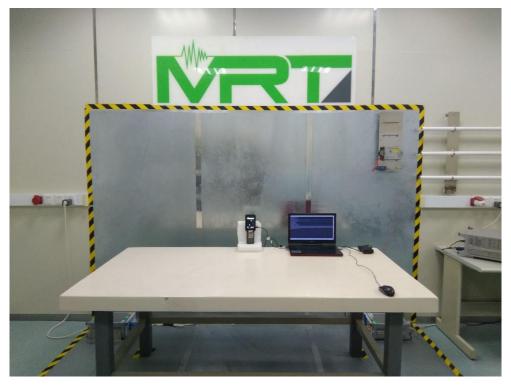

## Description: Conducted Emission Test Setup

2<sup>nd</sup> BLE

Description: Radiated Emission Test Setup for above 1GHz

Description: Radiated Emission Test Setup for 18GHz~25GHz

Description: Front View of Conducted Emission Test Setup

Description: Back View of Conducted Emission Test Setup

Description: Radiated Emission Test Setup for below 1GHz

Wi-Fi

Description: Back View of Conducted Emission Test Setup

Description: Radiated Emission Test Setup for below 1GHz

## Description: Conducted Emission Test Setup