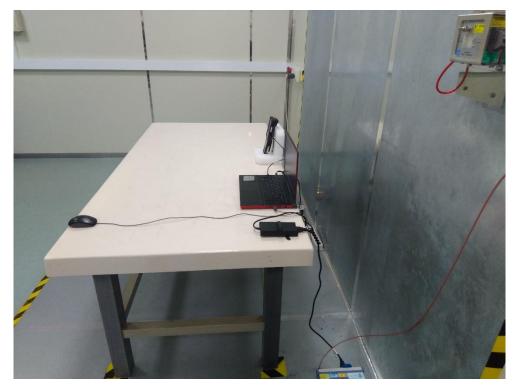

## Description: Front View of Conducted Emission Test Setup

Description: Back View of Conducted Emission Test Setup

Description: Radiated Emission Test Setup for below 1GHz

Description: Radiated Emission Test Setup for above 1GHz

## Description: Conducted Emission Test Setup

2<sup>nd</sup> BLE

Description: Radiated Emission Test Setup for above 1GHz

Description: Radiated Emission Test Setup for 18GHz~25GHz

Description: Front View of Conducted Emission Test Setup

Description: Back View of Conducted Emission Test Setup

Description: Radiated Emission Test Setup for below 1GHz

Wi-Fi

Description: Back View of Conducted Emission Test Setup

Description: Radiated Emission Test Setup for below 1GHz

## Description: Conducted Emission Test Setup