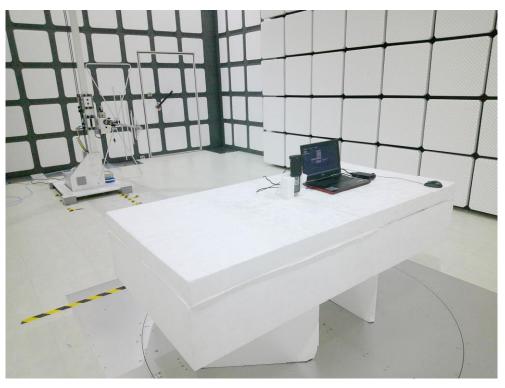

## Description: Front View of Conducted Emission Test Setup

Description: Back View of Conducted Emission Test Setup

Description: Radiated Emission Test Setup for below 1GHz

Description: Radiated Emission Test Setup for above 1GHz

Description: Back View of Conducted Emission Test Setup

Description: Radiated Emission Test Setup for below 1GHz

Wi-Fi

Description: Back View of Conducted Emission Test Setup

Description: Radiated Emission Test Setup for below 1GHz

Description: Radiated Emission Test Setup for above 1GHz

Description: Radiated Emission Test Setup for 18GHz~40GHz