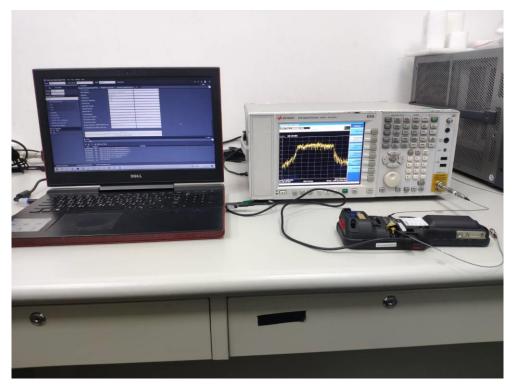

## Description: Conducted Emission Test Setup

2<sup>nd</sup> BLE

Description: Radiated Emission Test Setup for above 1GHz

Description: Radiated Emission Test Setup for 18GHz~25GHz

Description: Front View of Conducted Emission Test Setup

## Description: Conducted Emission Test Setup