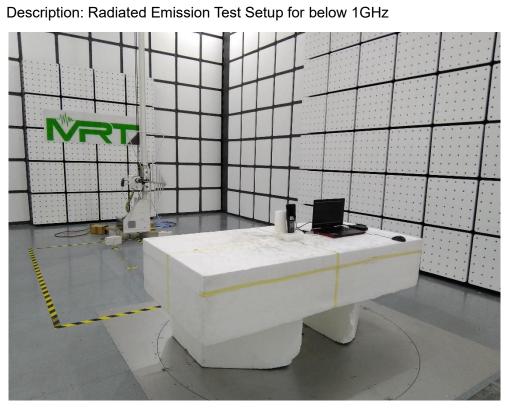

## Description: Front View of Conducted Emission Test Setup

Description: Back View of Conducted Emission Test Setup

Description: Radiated Emission Test Setup for below 1GHz

Description: Radiated Emission Test Setup for above 1GHz

Description: Back View of Conducted Emission Test Setup

Description: Radiated Emission Test Setup for below 1GHz

Wi-Fi

Description: Back View of Conducted Emission Test Setup

Description: Radiated Emission Test Setup for below 1GHz