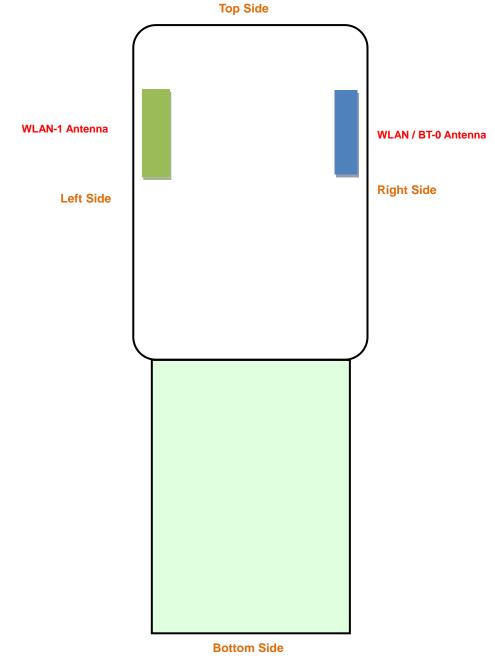

## <Antenna Location>

#### <EUT Front View>

### The separation distance for antenna to edge:

| Antenna         | To Top Side<br>(mm) | To Bottom Side<br>(mm) | To Left Side<br>(mm) | To Right Side<br>(mm) |
|-----------------|---------------------|------------------------|----------------------|-----------------------|
| BT / WLAN Ant-0 | 18.5                | 157                    | 61.85                | 2.95                  |
| WLAN Ant-1      | 18.5                | 157                    | 2.95                 | 61.85                 |