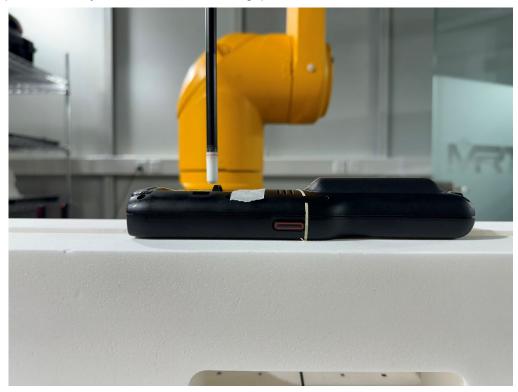

#### Description: Extremity Front Position with 0mm gap

Description: Extremity Back Position with 0mm gap