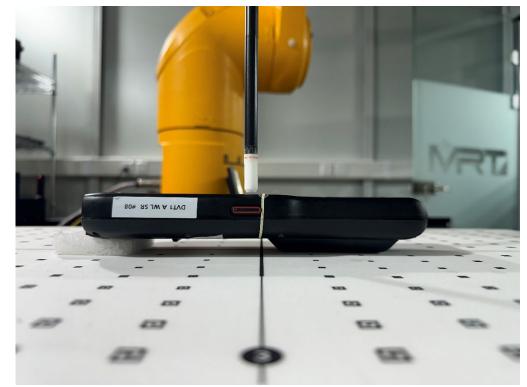

#### Description: Extremity Front Position with 0mm gap

Description: Extremity Back Position with 0mm gap