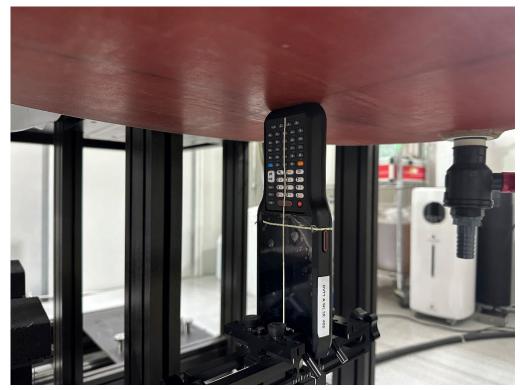

# Description: Body Front Position with 5mm gap

Description: Body Back Position with 5mm gap