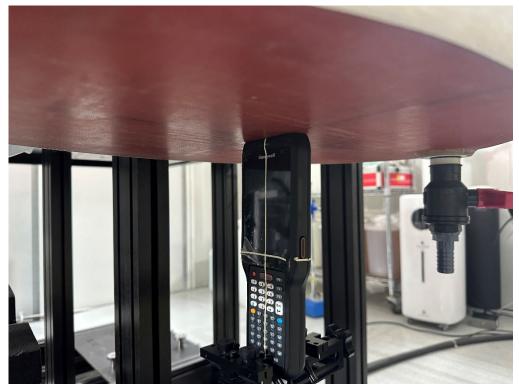

# Description: Body Front Position with 5mm gap

Description: Body Back Position with 5mm gap