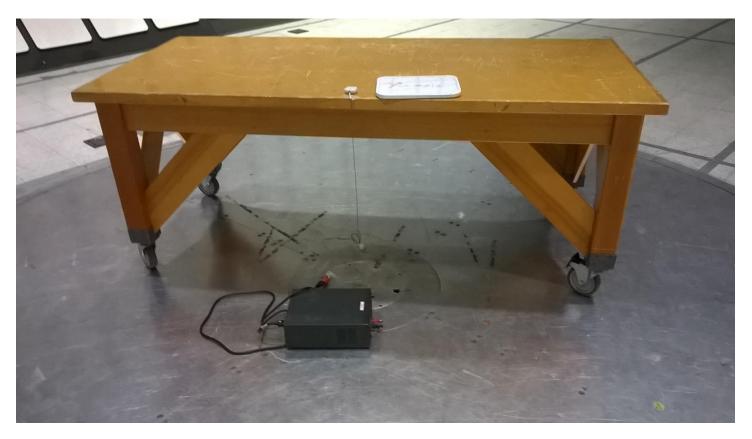

## **Test Setup Photos**

Figure 1 - Radiated Emissions Test Setup, 30MHz - 1GHz

Note: Since the EUT would drain the battery very quickly when transmitting continuously, it was tested with a thin wire run from a DC power supply to the battery input terminals for testing. Some additional preview scan measurements were performed to ensure the additional DC supply wire did not affect the test results. It was found to have no significant effect.