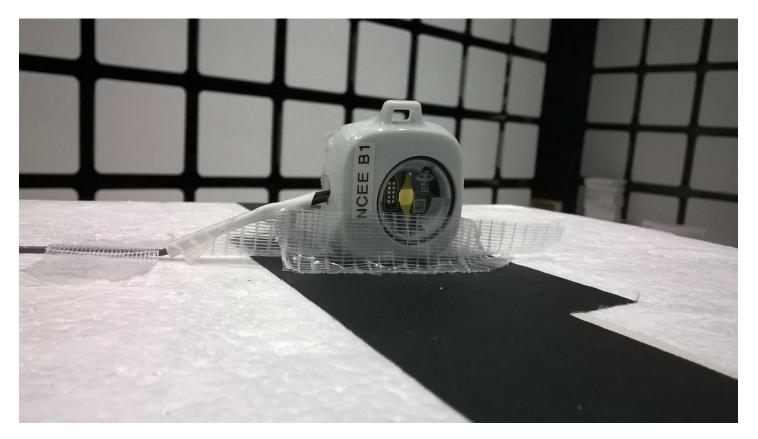

4740 Discovery Drive | Lincoln, NE 68521 tel- 402.323.6233 | tel-888.657.6860 | fax - 402.323.6238 info@nceelabs.com | http://nceelabs.com

Figure 2 - Radiated Emissions Test Setup, 1 – 19 GHz

4740 Discovery Drive | Lincoln, NE 68521 tel- 402.323.6233 | tel-888.657.6860 | fax - 402.323.6238 info@nceelabs.com | http://nceelabs.com