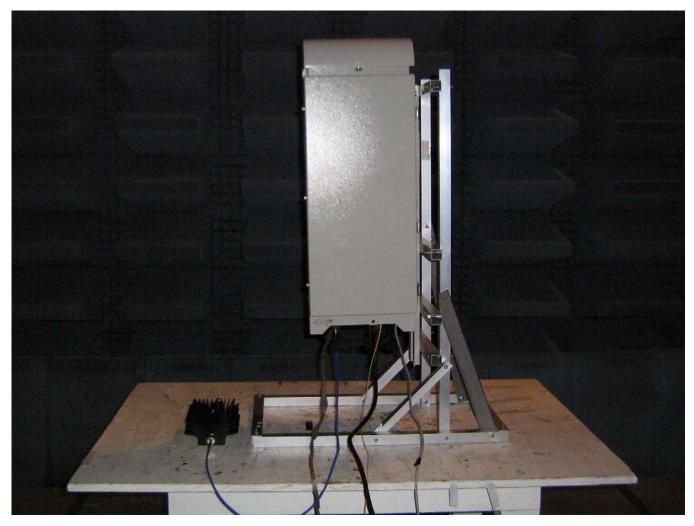

Client: Dali Wireless (Canada) Inc. Job No.: E10454-1402 Date: July 29, 2014 Page **1** of **2** 

## t43-DQD-D1D EUT photos during the testing



Picture 1: Radiated Emission test setup in Semi Anechoic Chamber



Client: Dali Wireless (Canada) Inc. Job No.: E10454-1402 Date: July 29, 2014 Page **2** of **2** 



Picture 2: Radiated Emission test setup in Semi Anechoic Chamber

## **Test Setup**

## *t*-Series *t*43<sup>TM</sup>ps Dual-Band High Power Remote Unit



Dali Wireless, Inc. 535 Middlefield Road, Suite 280 Menlo Park, CA 94025 http://www.daliwireless.com

© Copyright 2014 Dali Wireless. All Rights Reserved





Figure 1 Conducted Test Setup – EUT



Figure 2 Conducted Test Setup – Measurement Instruments