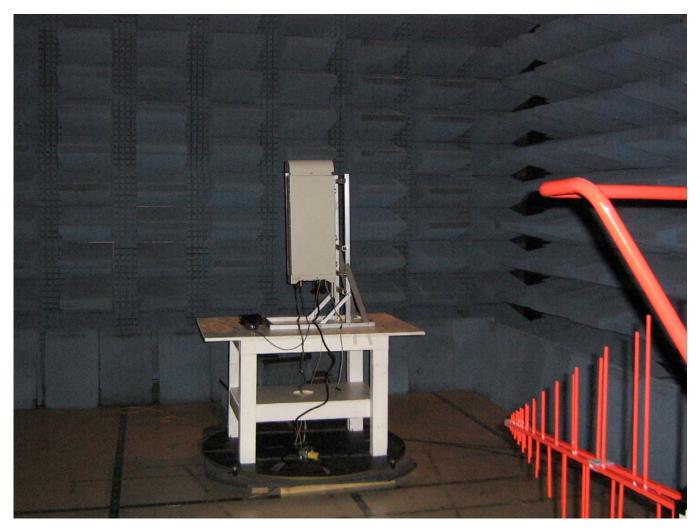

## t43-DQD-D1D EUT photos during the testing

Picture 1: Radiated Emission test setup in Semi Anechoic Chamber

Client: Dali Wireless (Canada) Inc. Job No.: E10454-1402 Date: July 29, 2014 Page **2** of **2** 