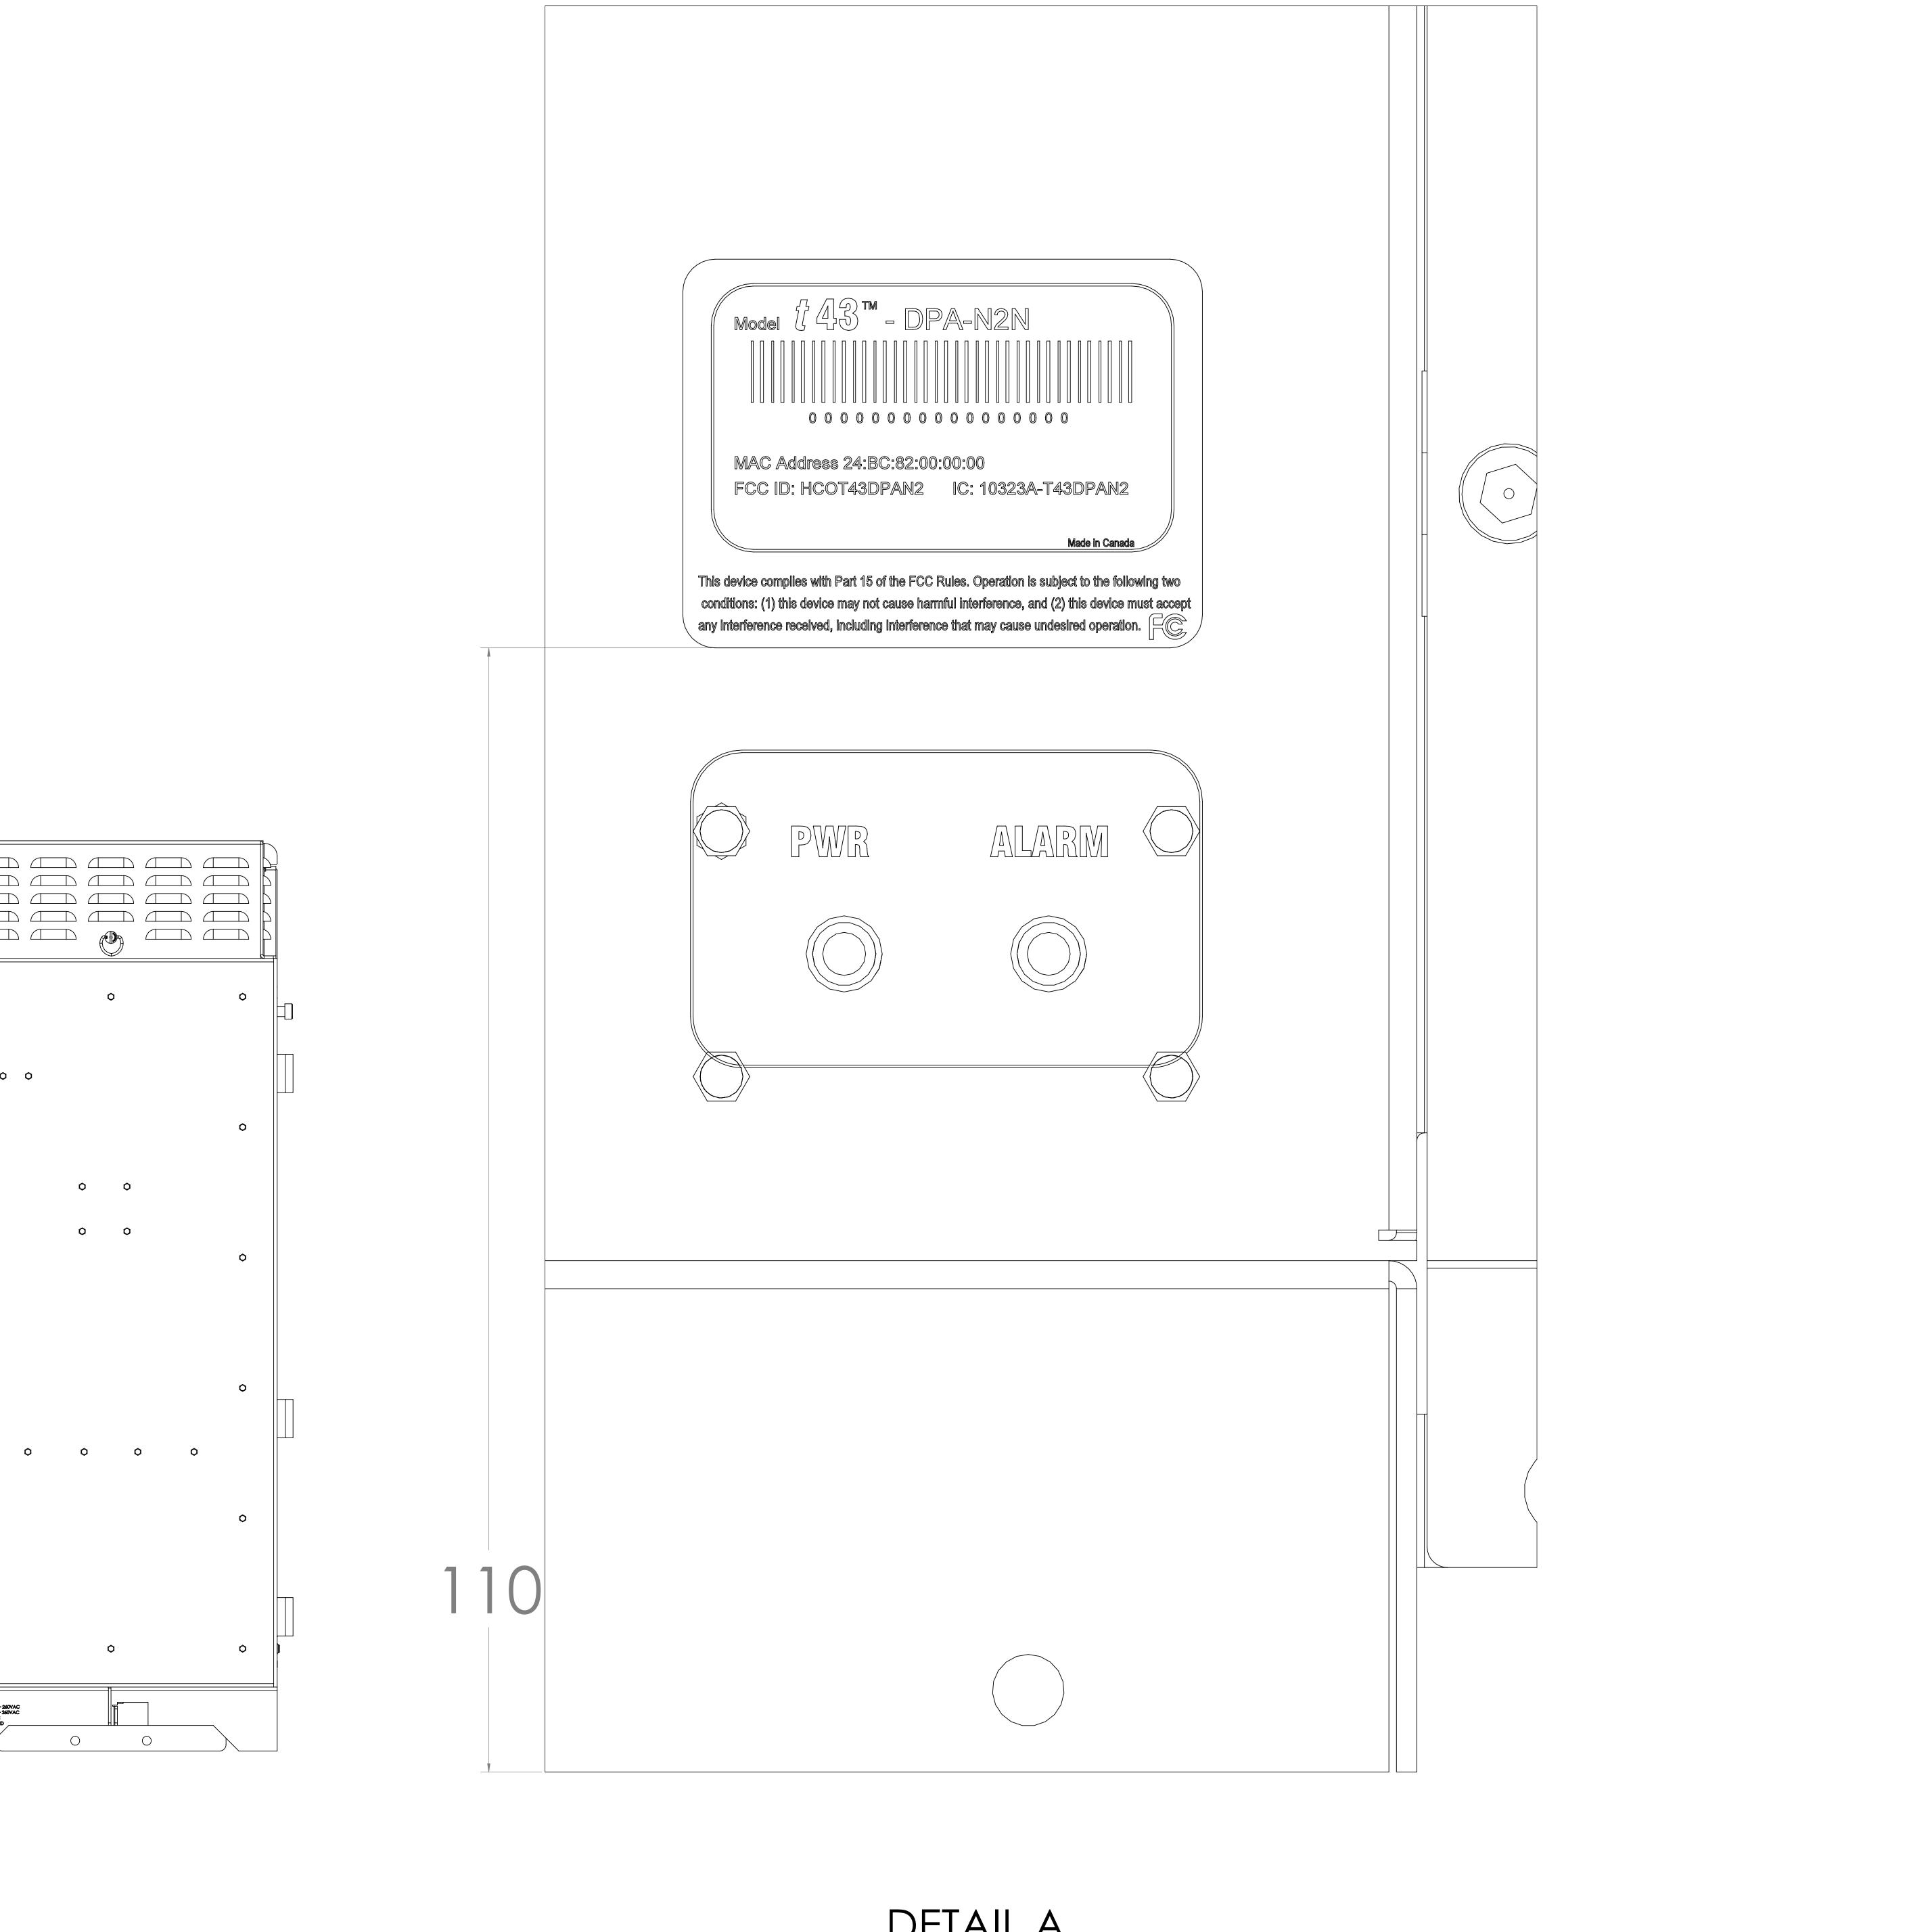

DETAIL A SCALE 4:1

| THE INFORMATION CONTAINED HEREIN IS PROPRIETARY TO DALI WIRELESS INC AND IS TO BE USED SOLELY FOR THE PURPOSE FOR WHICH IT IS SUPPLIED. IT SHALL NOT BE DISCLOSED IN WHOLE OR IN PART TO ANY OTHER PARTY WITHOUT DALI PERMISSION. | UNLESS OTHERWISE SPECIFIED: DIMENSIONS ARE IN MILLIMETERS - TOLERANCES: X. = ± 0.50 X.X = ± 0.25 X.XX = ± 0.10 \( = \pm = 0.5 | MATL:  FINISH:                                        | DRAWN BY MS  | DATE 09/12/2011 |                     |               |
|-----------------------------------------------------------------------------------------------------------------------------------------------------------------------------------------------------------------------------------|-------------------------------------------------------------------------------------------------------------------------------|-------------------------------------------------------|--------------|-----------------|---------------------|---------------|
|                                                                                                                                                                                                                                   |                                                                                                                               |                                                       | CHECKED      | DATE            | Dali Wireless, Inc. |               |
|                                                                                                                                                                                                                                   |                                                                                                                               |                                                       | MFG          | DATE            |                     |               |
|                                                                                                                                                                                                                                   |                                                                                                                               |                                                       | SUPPLY CHAIN | DATE            |                     |               |
|                                                                                                                                                                                                                                   |                                                                                                                               |                                                       | Q.A.         | DATE            |                     |               |
|                                                                                                                                                                                                                                   | SURFACE FINISH = $1.6 \mu m$                                                                                                  | DIMENSIONS & TOLERANCING<br>ARE TO BE INTERPRETED PER | DDO IFOTION  |                 | SIZE DWG No.        | REV           |
|                                                                                                                                                                                                                                   | DEBURR & BREAK SHARP<br>CORNERS                                                                                               | ASME Y14.5M-2009 AND<br>APPLY TO FINISHED PART        | PROJECTION   |                 | <u> </u>            | 01            |
|                                                                                                                                                                                                                                   |                                                                                                                               |                                                       | DO NOT SCAI  | LE DRAWING      | SCALE: 1:5          | SHEET: 1 OF 1 |