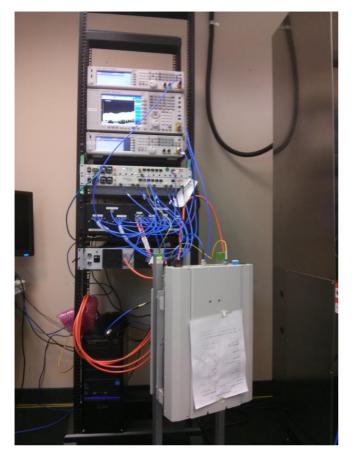

## **HCOT30SNI1A** Test Setup Photos

Picture 1: Radiated Emission test setup in Semi Anechoic Chamber

Picture 2: Radiated Emission test setup in Semi Anechoic Chamber

Figure 1 Conducted Test Setup – EUT

Figure 2 Conducted Test Setup – EUT in Temperature Chamber