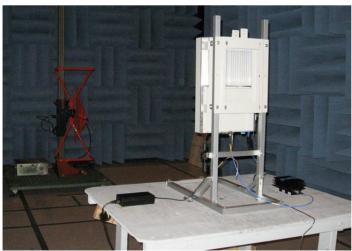

## **HCOT30SNI1A** Test Setup Photos

Picture 1: Radiated Emission test setup in Semi Anechoic Chamber

Picture 2: Radiated Emission test setup in Semi Anechoic Chamber

Figure 1 Conducted Test Setup – EUT

Figure 2 Conducted Test Setup – EUT in Temperature Chamber