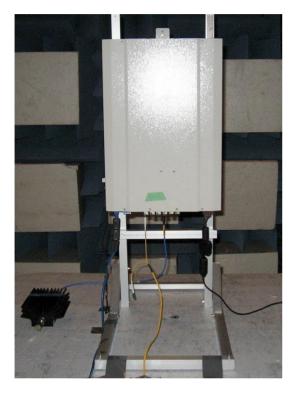

## **HCOT30SNI1A** Test Setup Photos

Picture 1: Radiated Emission test setup in Semi Anechoic Chamber

Picture 2: Radiated Emission test setup in Semi Anechoic Chamber

Figure 1 Conducted Test Setup – EUT

Figure 2 Conducted Test Setup – EUT in Temperature Chamber