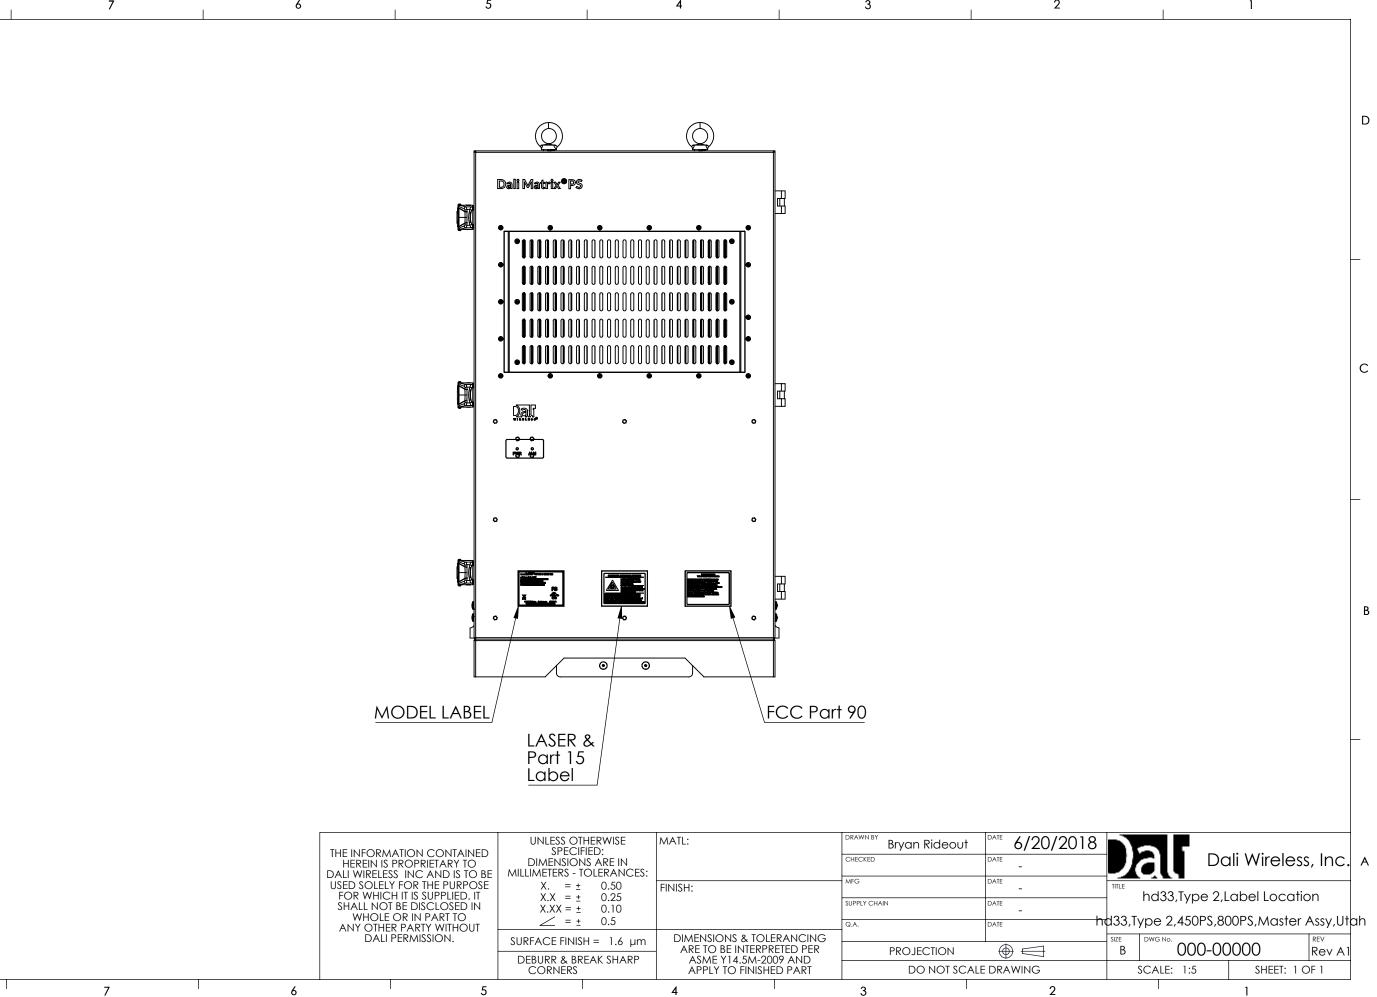

| 6 |                      | 5                                                                |                                 |                 | 4                                                 |                 | 3            |        |
|---|----------------------|------------------------------------------------------------------|---------------------------------|-----------------|---------------------------------------------------|-----------------|--------------|--------|
|   |                      |                                                                  | DEBURR & BREAK SHARP<br>CORNERS |                 | APPLY TO FINISHED PART                            | DO NOT SCALE DR |              |        |
|   |                      |