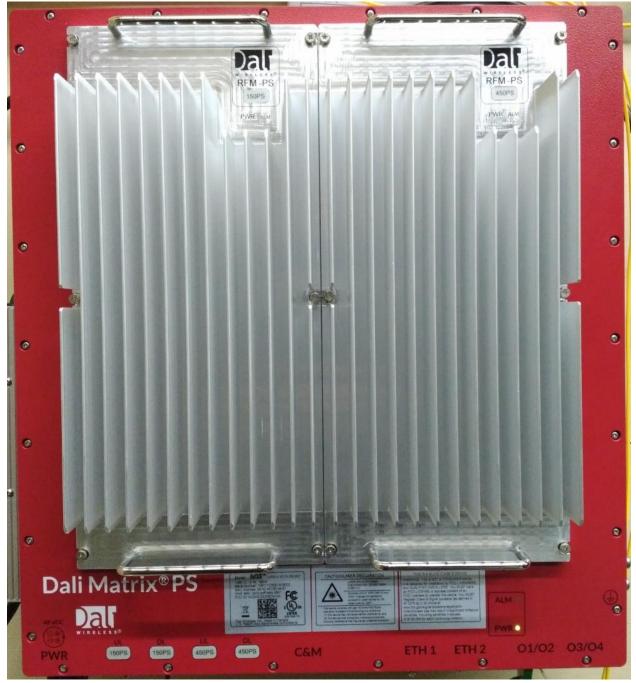

### **Remote Unit External Photos**

Figure 1: hd33 Front view

Figure 2: hd33 Back view

Figure 3: hd33 Side view

Figure 4: hd33 Side view

Figure 5: hd33 Connector panel view

Figure 6: hd33 Top view

Figure 7: hd33 Labels view