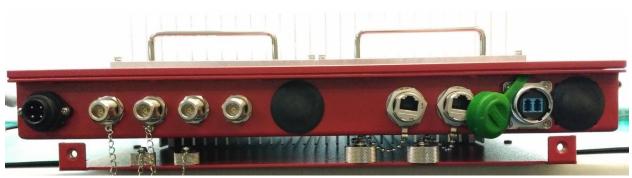

### **Remote Unit External Photos**

Figure 1: hd33 Front view

Figure 2: hd33 Back view

Figure 3: hd33 Side view

Figure 4: hd33 Side view

Figure 5: hd33 Connector panel view

Figure 6: hd33 Top view

Figure 7: hd33 Labels view