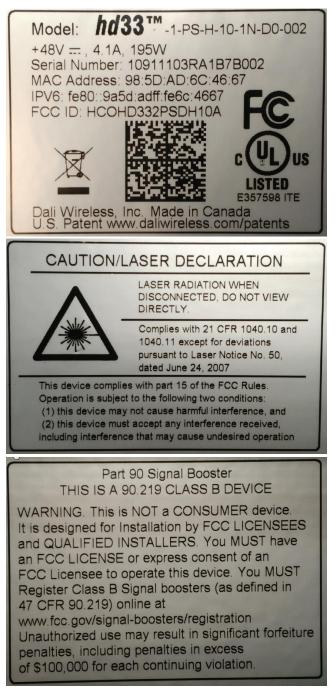

### **Remote Unit External Photos**

Figure 1: hd33 Front view

Figure 2: hd33 Back view

Figure 3: hd33 Side view

Figure 4: hd33 Side view

Figure 5: hd33 Connector panel view

Figure 6: hd33 Top view

Figure 7: hd33 Labels view

Figure 8: hd33 Labels view