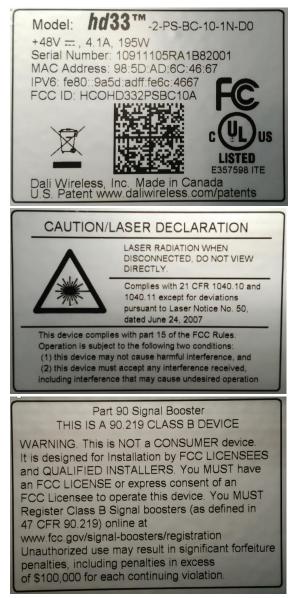

Power Remote Unit**

FCCID: HCOHD332PSBC10A

Date: March 15, 2018



Dali Wireless, Inc. 535 Middlefield Road, Suite 280 Menlo Park, CA 94025 http://www.daliwireless.com

#### CONFIDENTAL AND PROPRIETARY

This document contains information proprietary to Dali Wireless. Any disclosure, use or duplication of this document or of any of the information contained herein for other than the specific purpose for which it was disclosed is expressly prohibited, except as Dali Wireless may otherwise agree to in writing.

© Copyright 2018 Dali Wireless. All Rights Reserved



#### **Remote Unit External Photos**



Figure 1: hd33 Front view





Figure 2: hd33 Back view





Figure 3: hd33 Side view



Figure 4: hd33 Side view



Figure 5: hd33 Connector panel view





#### Figure 6: hd33 Top view



Figure 7: hd33 Labels view