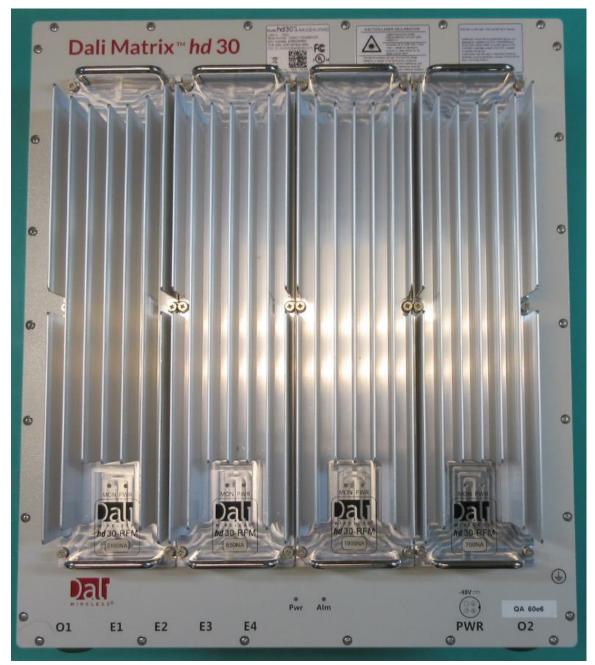

### **Remote Unit External Photos**

Figure 1: hd30 Front view

Figure 2: hd30 Back view

Figure 3: hd30 Side view

Figure 4: hd30 Side view

Figure 5: hd30 Connector panel view

Figure 6: hd30 Top view

Figure 6: hd30 Labels view