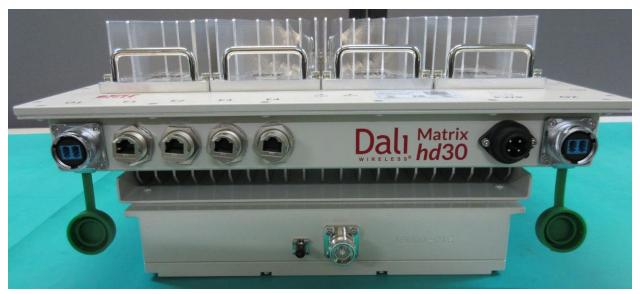

### **Remote Unit External Photos**

Figure 1: hd30 Front view

Figure 2: hd30 Back view

Figure 3: hd30 Side view

Figure 4: hd30 Side view

Figure 5: hd30 Connector panel view

Figure 6: hd30 Top view

Figure 6: hd30 Labels view