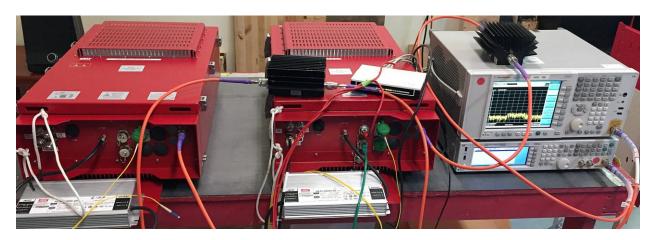

## **Test Setup Photos**

Figure 1: Conducted Test Setup - EUT

Figure 2: Radiated Emissions (30 to 300MHz) Test Setup: Emissions on Cabinet

Figure 3: Radiated Emissions (300 to 1000MHz) Test Setup: Emissions on Cabinet