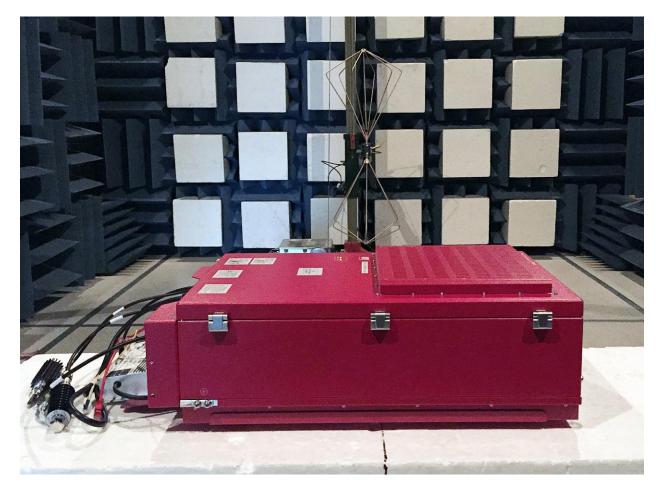

## **Test Setup Photos**

Figure 1: Conducted Test Setup - EUT

Figure 2: Radiated Emissions (30 to 300MHz) Test Setup: Emissions on Cabinet

Figure 3: Radiated Emissions (300 to 1000MHz) Test Setup: Emissions on Cabinet