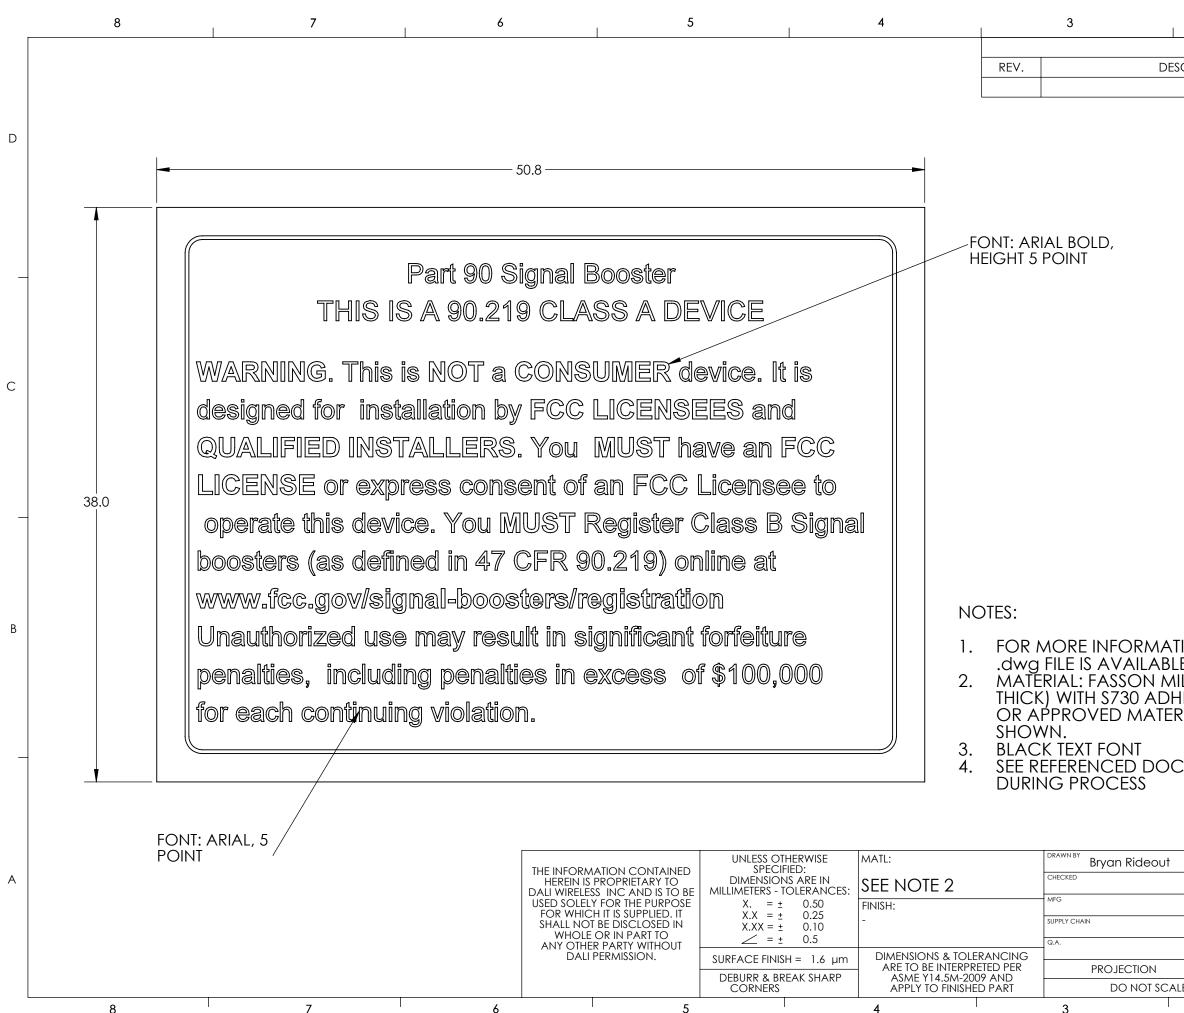

| 2                                                                  | 1          |                   | 1          |        |   |
|--------------------------------------------------------------------|------------|-------------------|------------|--------|---|
| REVISIONS                                                          |            |                   |            |        |   |
| ESCRIPTION                                                         | APP        | v                 | DATE       |        |   |
|                                                                    | ,          |                   | B/ (12     |        |   |
|                                                                    |            |                   |            |        |   |
|                                                                    |            |                   |            |        |   |
|                                                                    |            |                   |            |        | D |
|                                                                    |            |                   |            |        |   |
|                                                                    |            |                   |            |        |   |
|                                                                    |            |                   |            |        |   |
|                                                                    |            |                   |            |        |   |
|                                                                    |            |                   |            |        |   |
|                                                                    |            |                   |            |        |   |
|                                                                    |            |                   |            |        | _ |
|                                                                    |            |                   |            |        |   |
|                                                                    |            |                   |            |        |   |
|                                                                    |            |                   |            |        |   |
|                                                                    |            |                   |            |        |   |
|                                                                    |            |                   |            |        | С |
|                                                                    |            |                   |            |        | U |
|                                                                    |            |                   |            |        |   |
|                                                                    |            |                   |            |        |   |
|                                                                    |            |                   |            |        |   |
|                                                                    |            |                   |            |        |   |
|                                                                    |            |                   |            |        |   |
|                                                                    |            |                   |            | -      | _ |
|                                                                    |            |                   |            |        |   |
|                                                                    |            |                   |            |        |   |
|                                                                    |            |                   |            |        |   |
|                                                                    |            |                   |            |        |   |
|                                                                    |            |                   |            |        | Р |
| ATION REGARDING                                                    |            |                   | NIT A      |        | В |
| BLE UPON REQUEST                                                   |            |                   |            |        |   |
| MIL POLYESTER TC/S                                                 | 730 FILM   | (0.051            | ΛM         |        |   |
| MIL POLYESTER TC/SZ<br>DHESIVE. TOTAL LABE<br>ERIAL BY DALI. CUT 1 | EL P/N (T  | ims 2'            | ' x 1.5")  |        |   |
| ERIAL BY DALI. CUT 1                                               | o dimei    | <b>NSION</b>      | IS         |        |   |
|                                                                    |            |                   |            |        |   |
| CUMENTS FOR PRIN                                                   |            |                   |            | -      | _ |
|                                                                    |            | USLD              |            |        |   |
|                                                                    |            |                   |            |        |   |
|                                                                    |            |                   |            |        |   |
|                                                                    |            |                   |            |        |   |
| t 2019-12-02                                                       |            |                   |            |        |   |
| DATE _                                                             |            | Dali \            | Wireless,  | Inc.   | А |
| DATE TITLE                                                         |            |                   |            |        |   |
| DATE                                                               | Label,W    | arni <u>ng</u> ,I | -CC,90.21  | 9      |   |
| -<br>DATE                                                          | Cl         | ass B De          | evice      |        |   |
| SIZE P                                                             | DWG No.    | 0-0012            | Q          | REV    |   |
|                                                                    |            | J-UUTZ            |            | Rev A3 |   |
|                                                                    | SCALE: 4:1 |                   | SHEET: 1 C | νΓ' Ι  |   |
| 2                                                                  |            |                   | 1          |        |   |