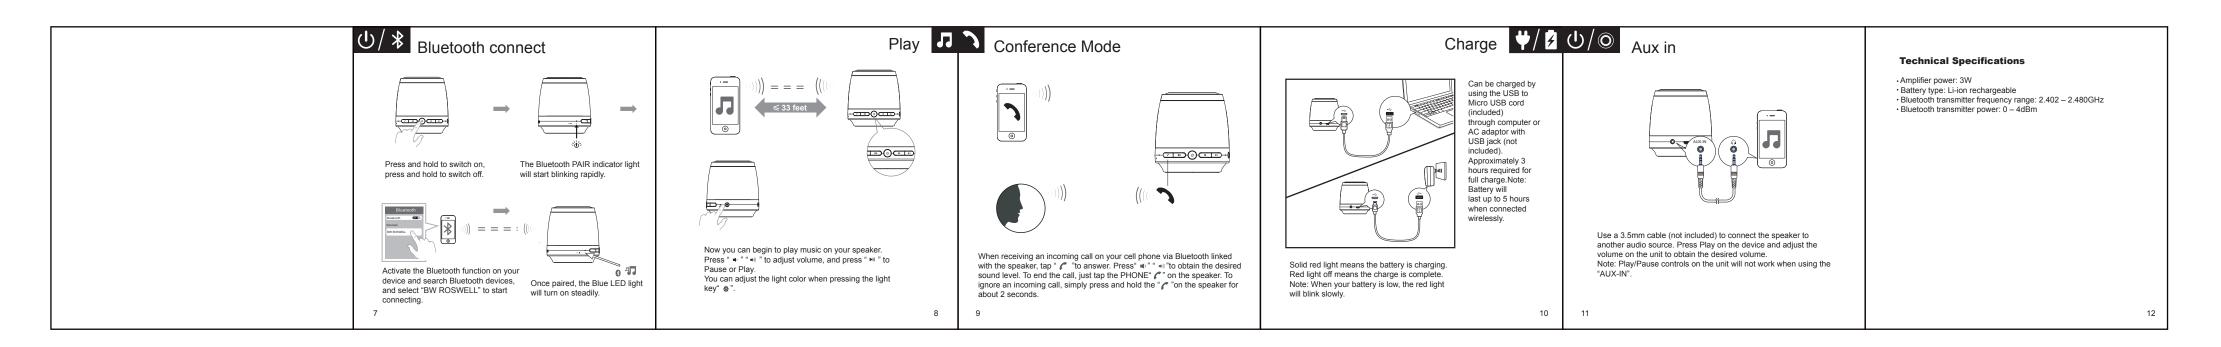

following measures: Reorient or relocate the receiving antenna. Increase the separation between the equipment and receiver.

Connect the equipment into an outlet on a circuit different from that to

which the receiver is connected. Consult the dealer or an experienced radio/TV technician for help.

This device complies with Part 15 of the FCC Rules. Operation is subject to the following two conditions:

(1) this device may not cause harmful interference, and (2) this device must accept any interference received, including interference that may cause undesired operation.

## **Speaker Overview**

2.Speaker phone

3.Play/Pause

4.Volume down

5.Volume up

6.Light key



1.Power ON/OFF Switch 7.AUX-IN

8.Charging port

User manual x 1

Package Contents

Main unit x 1

USB Charging Cord x 1



| ≠ F&D奋达科技       |          | 时 间             | 20141216 | 订单号                 |            |
|-----------------|----------|-----------------|----------|---------------------|------------|
| 品牌              | Blackweb | 公司型号            | W16BT    | 客户型号                | BWA15AV110 |
| 版本              | A0       | 设计内容            | 说明书      | 料 号                 |            |
| <u>电子</u><br>软件 |          | <u>结构</u><br>电声 |          | PLM文档编号             |            |
| 设计者             | 张劲松      | 标准化             |          | <u>项目经理</u><br>产品经理 |            |
| 复核              |          | 业 务             |          | 核准                  |            |

| 展开尺寸   | 560X80mm      |
|--------|---------------|
| 成型尺寸   | 80X80mm       |
| 材质要求   | 120G书纸        |
| 印刷要求   | 单色印刷