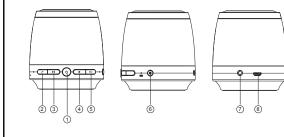

## **Speaker Overview**

2.Speaker phone

3.Play/Pause

4.Volume down

5.Volume up

6.Light key

1.Power ON/OFF Switch 7.AUX-IN

8.Charging port