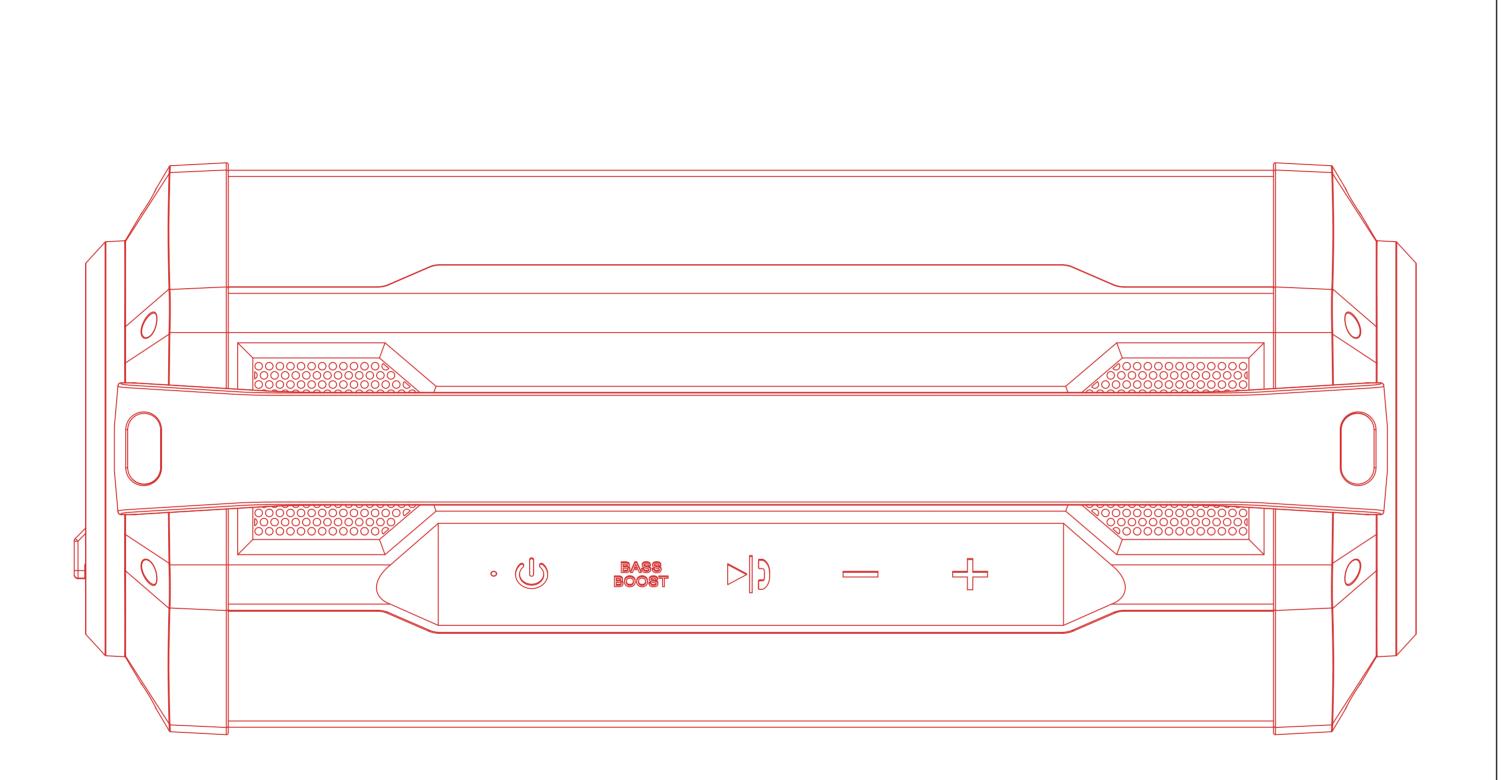

| 📕 🖉 🖉 🖉 🗾 🖉 🗾 🖉 | 时间                | 2017-02-07 | 订单号                 |       |
|-----------------|-------------------|------------|---------------------|-------|
| 品 牌 INSIGNIA    | 公司型号              | WP628      | 客户型号                | WP628 |
| 版本 A0           | 设计内容              | 手提柄丝印      | 料 号                 |       |
| <u>电子</u><br>软件 | <u>结 构</u><br>电 声 |            | PLM文档编号             |       |
| 设计者 lihong      | 标准化               |            | <u>项目经理</u><br>产品经理 |       |
| 复核              | 业务                |            | 核准                  |       |