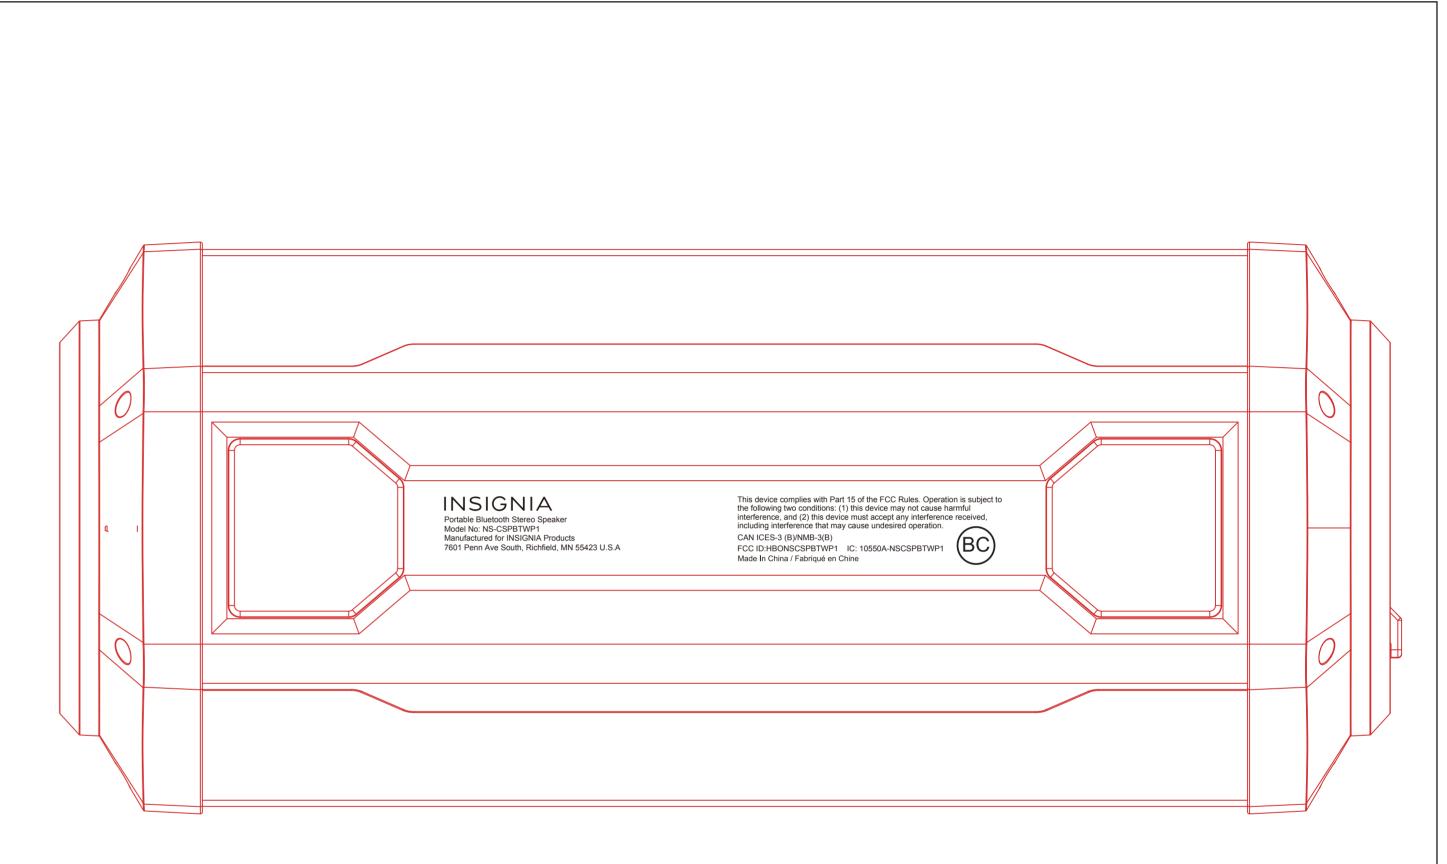

| 📕 🖉 🖉 🖉 🗾 🖉 🗾 🖉 | 时间                | 2017-02-07 | 订单号                 |       |
|-----------------|-------------------|------------|---------------------|-------|
| 品 牌 INSIGNIA    | 公司型号              | WP628      | 客户型号                | WP628 |
| 版本 A0           | 设计内容              | 手提柄丝印      | 料 号                 |       |
| <u>电子</u><br>软件 | <u>结 构</u><br>电 声 |            | PLM文档编号             |       |
| 设计者 lihong      | 标准化               |            | <u>项目经理</u><br>产品经理 |       |
| 复核              | 业务                |            | 核准                  |       |



丝印浅灰色: 429C

| <u> </u>         | 80奋达科技     | 时 间                | 2017-02-07 | 订单号                 |       |
|------------------|------------|--------------------|------------|---------------------|-------|
| 品幣               | 牌 INSIGNIA | 公司型号               | WP628      | 客户型号                | WP628 |
| 版 オ              | 本 A0       | 设计内容               | 底部丝印       | 料 号                 |       |
| <u>电</u> 子<br>软件 | <u>-</u>   | <u>结 构_</u><br>电 声 |            | PLM文档编号             |       |
| 设计者              | 者 lihong   | 标准化                |            | <u>项目经理</u><br>产品经理 |       |
| 复档               | 亥          | 业务                 |            | 核准                  |       |