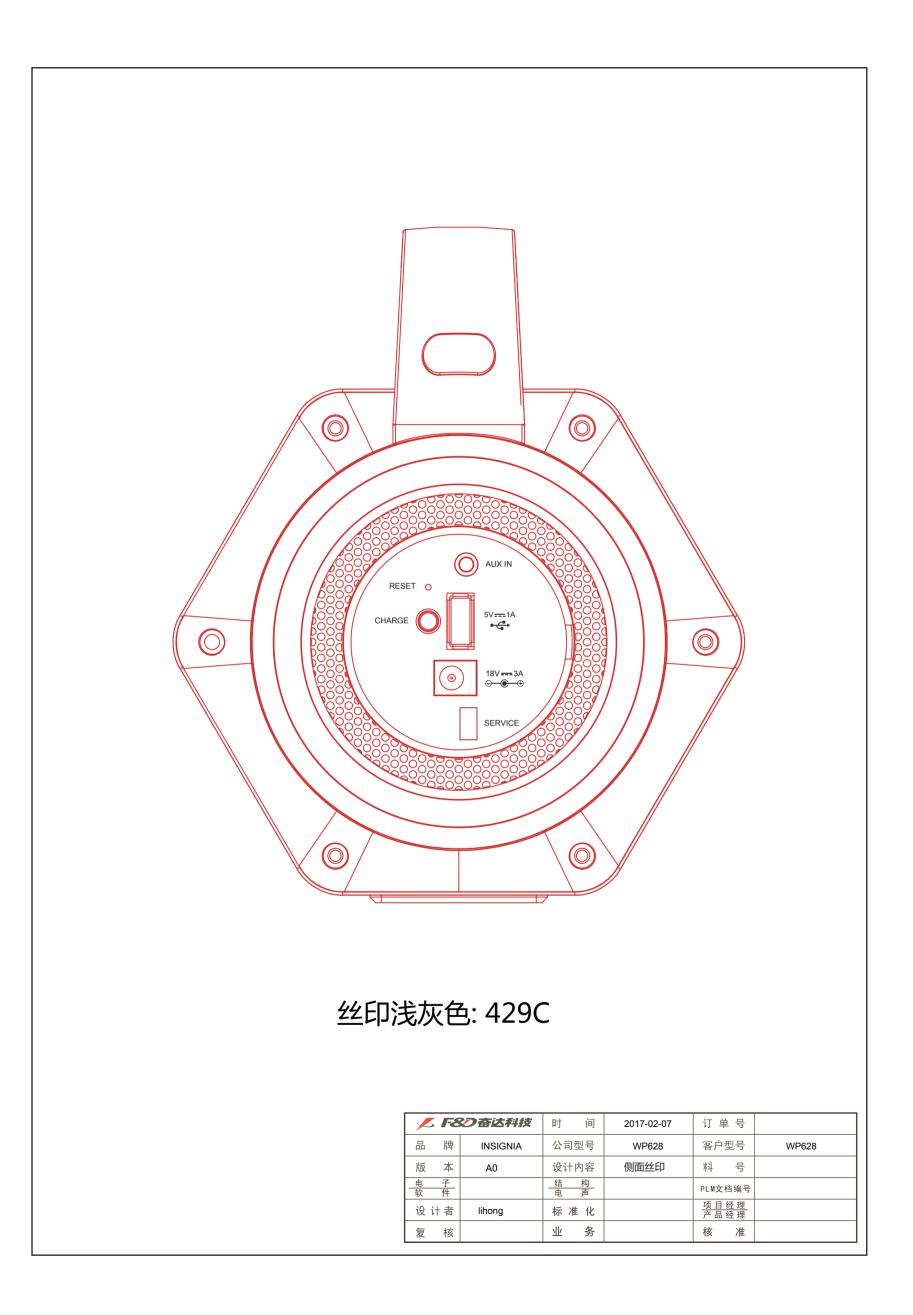

丝印浅灰色: 429C

| <u> </u>         | 80奋达科技     | 时 间                | 2017-02-07 | 订单号                 |       |
|------------------|------------|--------------------|------------|---------------------|-------|
| 品幣               | 牌 INSIGNIA | 公司型号               | WP628      | 客户型号                | WP628 |
| 版 オ              | 本 A0       | 设计内容               | 底部丝印       | 料 号                 |       |
| <u>电</u> 子<br>软件 | <u>-</u>   | <u>结 构_</u><br>电 声 |            | PLM文档编号             |       |
| 设计者              | 者 lihong   | 标准化                |            | <u>项目经理</u><br>产品经理 |       |
| 复档               | 亥          | 业务                 |            | 核准                  |       |