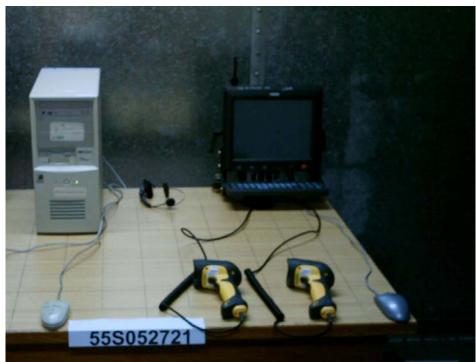

Conducted Emissions Test Setup (Front View)

Conducted Emissions Test Setup (Rear View)

Radiated Emissions Test Setup (Front View)

Radiated Emissions Test Setup (Rear View)

Conducted Emissions Test Setup (Front View)

Conducted Emissions Test Setup (Rear View)

Radiated Emissions Test Setup (Front View)

Radiated Emissions Test Setup (Rear View)

Carrier Frequency Separation Test Setup

Spectrum Bandwidth (20dB Bandwidth Measurement) Test Setup

Conducted Emissions Test Setup (Front View)

Conducted Emissions Test Setup (Rear View)

Radiated Emissions Test Setup (Front View)

Radiated Emissions Test Setup (Rear View)

Maximum Peak Power Test Setup

Band Edge Compliance Test Setup

Conducted Emissions Test Setup (Front View)

Conducted Emissions Test Setup (Rear View)

Radiated Emissions Test Setup (Front View)

Radiated Emissions Test Setup (Rear View)

Maximum Output Power Test Setup

Band Edge Compliance Test Setup