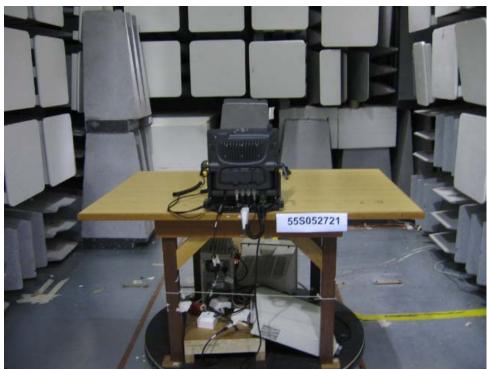

Conducted Emissions Test Setup (Front View)

Conducted Emissions Test Setup (Rear View)

Radiated Emissions Test Setup (Front View)

Radiated Emissions Test Setup (Rear View)

Maximum Output Power Test Setup

Band Edge Compliance Test Setup