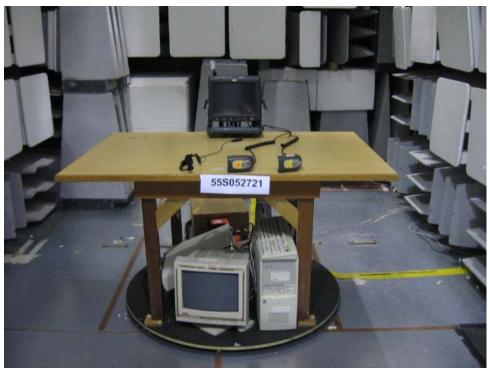

Conducted Emissions Test Setup (Front View)

Conducted Emissions Test Setup (Rear View)

Radiated Emissions Test Setup (Front View)

Radiated Emissions Test Setup (Rear View)

Conducted Emissions Test Setup (Front View)

Conducted Emissions Test Setup (Rear View)

Radiated Emissions Test Setup (Front View)

Radiated Emissions Test Setup (Rear View)

Carrier Frequency Separation Test Setup

Spectrum Bandwidth (20dB Bandwidth Measurement) Test Setup

Conducted Emissions Test Setup (Front View)

Conducted Emissions Test Setup (Rear View)

Radiated Emissions Test Setup (Front View)

Radiated Emissions Test Setup (Rear View)

Maximum Peak Power Test Setup

Band Edge Compliance Test Setup

Conducted Emissions Test Setup (Front View)

Conducted Emissions Test Setup (Rear View)

Radiated Emissions Test Setup (Front View)

Radiated Emissions Test Setup (Rear View)

Maximum Output Power Test Setup

Band Edge Compliance Test Setup