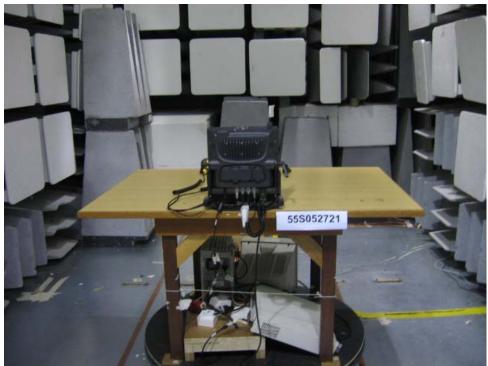

Conducted Emissions Test Setup (Rear View)

Radiated Emissions Test Setup (Front View)

Radiated Emissions Test Setup (Rear View)

Carrier Frequency Separation Test Setup

Spectrum Bandwidth (20dB Bandwidth Measurement) Test Setup