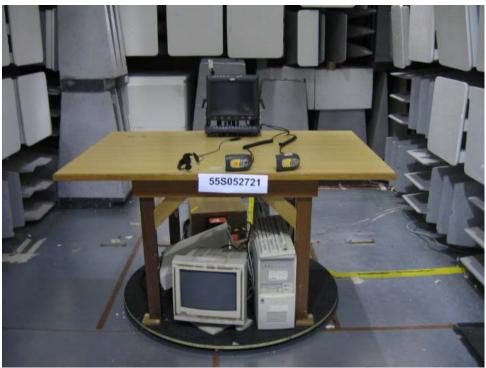

Conducted Emissions Test Setup (Front View)

Conducted Emissions Test Setup (Rear View)

Radiated Emissions Test Setup (Front View)

Radiated Emissions Test Setup (Rear View)

Maximum Peak Power Test Setup

Band Edge Compliance Test Setup