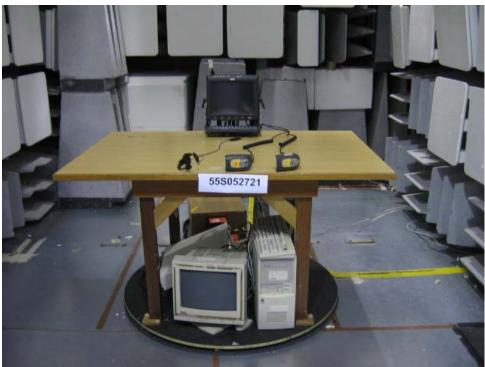

Conducted Emissions Test Setup (Front View)

Conducted Emissions Test Setup (Rear View)

Radiated Emissions Test Setup (Front View)

Radiated Emissions Test Setup (Rear View)

Conducted Emissions Test Setup (Front View)

Conducted Emissions Test Setup (Rear View)

Radiated Emissions Test Setup (Front View)

Radiated Emissions Test Setup (Rear View)

Carrier Frequency Separation Test Setup

Spectrum Bandwidth (20dB Bandwidth Measurement) Test Setup

Conducted Emissions Test Setup (Front View)

Conducted Emissions Test Setup (Rear View)

Radiated Emissions Test Setup (Front View)

Radiated Emissions Test Setup (Rear View)

Maximum Peak Power Test Setup

Band Edge Compliance Test Setup

Conducted Emissions Test Setup (Front View)

Conducted Emissions Test Setup (Rear View)

Radiated Emissions Test Setup (Front View)

Radiated Emissions Test Setup (Rear View)

Maximum Output Power Test Setup

Band Edge Compliance Test Setup