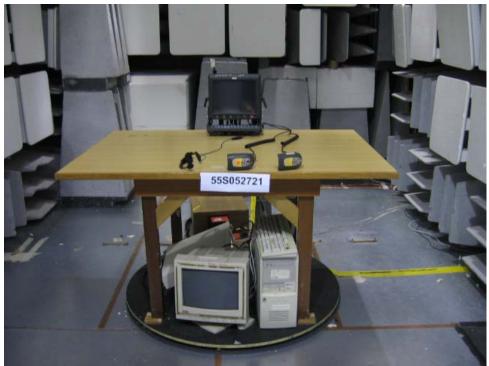

Conducted Emissions Test Setup (Front View)

Conducted Emissions Test Setup (Rear View)

Radiated Emissions Test Setup (Front View)

Radiated Emissions Test Setup (Rear View)

Conducted Emissions Test Setup (Front View)

Conducted Emissions Test Setup (Front View)

Conducted Emissions Test Setup (Rear View)

Radiated Emissions Test Setup (Front View)

Radiated Emissions Test Setup (Rear View)

Maximum Peak Power Test Setup

Band Edge Compliance Test Setup

Conducted Emissions Test Setup (Front View)

Conducted Emissions Test Setup (Rear View)

Radiated Emissions Test Setup (Front View)

Radiated Emissions Test Setup (Rear View)

Maximum Output Power Test Setup

Band Edge Compliance Test Setup