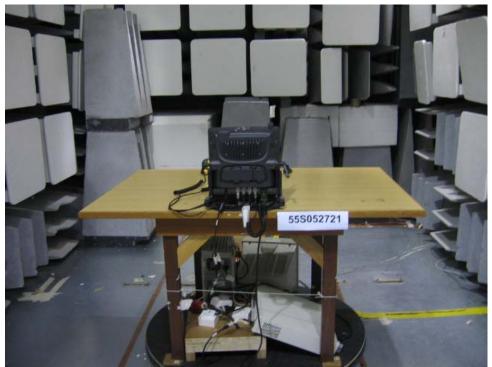

Conducted Emissions Test Setup (Front View)

Conducted Emissions Test Setup (Rear View)

Radiated Emissions Test Setup (Front View)

Radiated Emissions Test Setup (Rear View)

Conducted Emissions Test Setup (Front View)

Conducted Emissions Test Setup (Rear View)

Radiated Emissions Test Setup (Front View)

Radiated Emissions Test Setup (Rear View)

Carrier Frequency Separation Test Setup

Spectrum Bandwidth (20dB Bandwidth Measurement) Test Setup