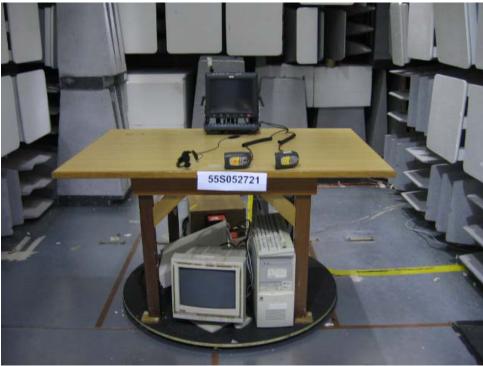

Conducted Emissions Test Setup (Front View)

Conducted Emissions Test Setup (Rear View)

Radiated Emissions Test Setup (Front View)

Radiated Emissions Test Setup (Rear View)

Conducted Emissions Test Setup (Front View)