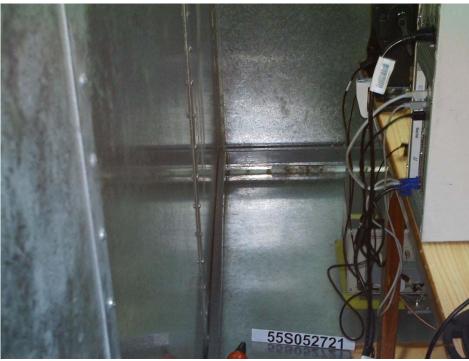

Conducted Emissions Test Setup (Rear View)

Radiated Emissions Test Setup (Front View)

Radiated Emissions Test Setup (Rear View)

Carrier Frequency Separation Test Setup

Spectrum Bandwidth (20dB Bandwidth Measurement) Test Setup