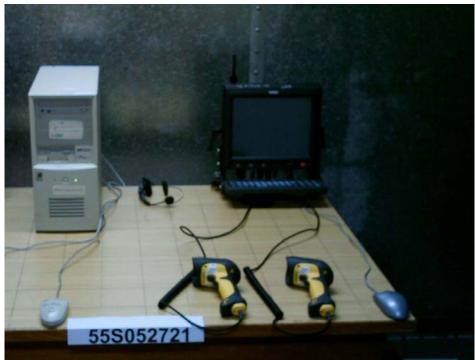

Conducted Emissions Test Setup (Front View)

Conducted Emissions Test Setup (Rear View)

Radiated Emissions Test Setup (Front View)

Radiated Emissions Test Setup (Rear View)

Conducted Emissions Test Setup (Front View)