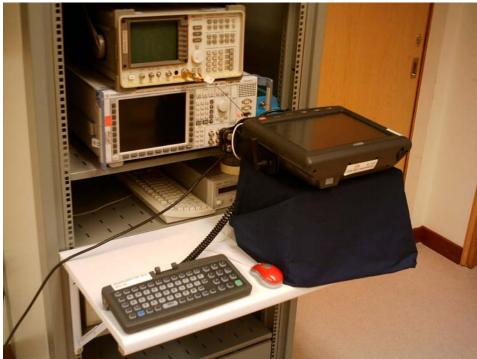

Conducted Emissions Test Setup (Rear View)

Radiated Emissions Test Setup (Front View)

Radiated Emissions Test Setup (Rear View)

Carrier Frequency Separation Test Setup

Spectrum Bandwidth (20dB Bandwidth Measurement) Test Setup