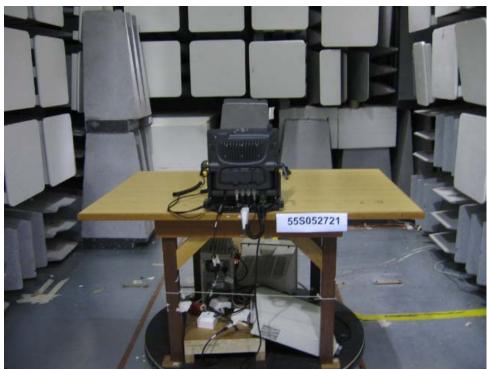

Conducted Emissions Test Setup (Front View)

Conducted Emissions Test Setup (Rear View)

Radiated Emissions Test Setup (Front View)

Radiated Emissions Test Setup (Rear View)

Conducted Emissions Test Setup (Front View)

Conducted Emissions Test Setup (Front View)

Conducted Emissions Test Setup (Rear View)

Radiated Emissions Test Setup (Front View)

Radiated Emissions Test Setup (Rear View)

Maximum Peak Power Test Setup

Band Edge Compliance Test Setup

Conducted Emissions Test Setup (Front View)

Conducted Emissions Test Setup (Rear View)

Radiated Emissions Test Setup (Front View)

Radiated Emissions Test Setup (Rear View)

Maximum Output Power Test Setup

Band Edge Compliance Test Setup