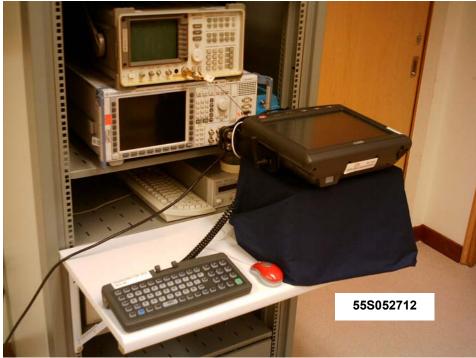

Conducted Emissions Test Setup (Front View)

Conducted Emissions Test Setup (Rear View)

Radiated Emissions Test Setup (Front View)

Radiated Emissions Test Setup (Rear View)

Conducted Emissions Test Setup (Front View)

Conducted Emissions Test Setup (Rear View)

Radiated Emissions Test Setup (Front View)

Radiated Emissions Test Setup (Rear View)

Carrier Frequency Separation Test Setup

Spectrum Bandwidth (20dB Bandwidth Measurement) Test Setup