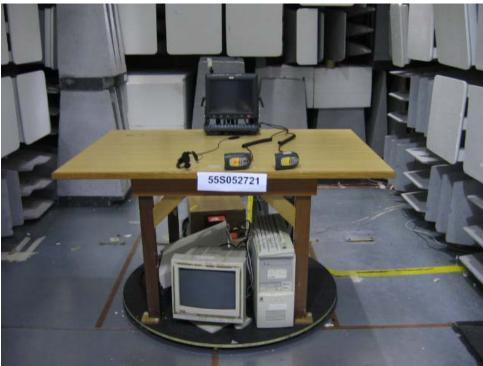

Conducted Emissions Test Setup (Front View)

Conducted Emissions Test Setup (Rear View)

Radiated Emissions Test Setup (Front View)

Radiated Emissions Test Setup (Rear View)

Conducted Emissions Test Setup (Front View)

Conducted Emissions Test Setup (Rear View)

Radiated Emissions Test Setup (Front View)

Radiated Emissions Test Setup (Rear View)

Carrier Frequency Separation Test Setup

Spectrum Bandwidth (20dB Bandwidth Measurement) Test Setup