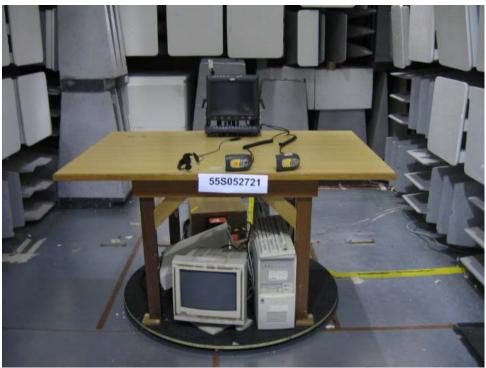

Conducted Emissions Test Setup (Front View)

Conducted Emissions Test Setup (Rear View)

Radiated Emissions Test Setup (Front View)

Radiated Emissions Test Setup (Rear View)

Conducted Emissions Test Setup (Front View)

Conducted Emissions Test Setup (Front View)

Conducted Emissions Test Setup (Rear View)

Radiated Emissions Test Setup (Front View)

Radiated Emissions Test Setup (Rear View)

Maximum Peak Power Test Setup

Band Edge Compliance Test Setup

Conducted Emissions Test Setup (Front View)

Conducted Emissions Test Setup (Rear View)

Radiated Emissions Test Setup (Front View)

Radiated Emissions Test Setup (Rear View)

Maximum Output Power Test Setup

Band Edge Compliance Test Setup