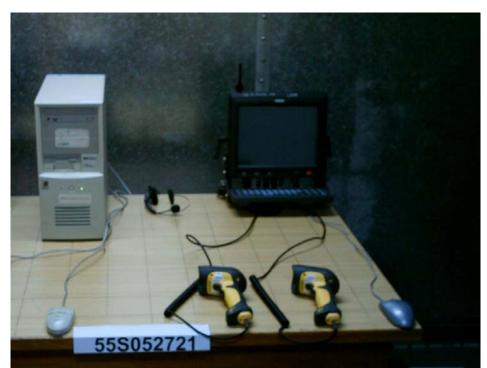

Conducted Emissions Test Setup (Front View)

Conducted Emissions Test Setup (Rear View)

Radiated Emissions Test Setup (Front View)

Radiated Emissions Test Setup (Rear View)

Conducted Emissions Test Setup (Front View)