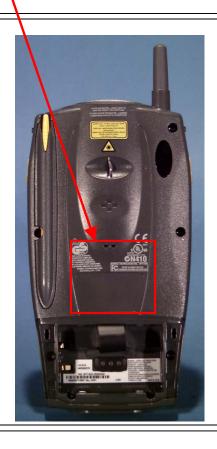

## **LABELLING REQUIREMENTS**

The Label shown shall be permanently affixed at a conspicuous location on the device and be readily visible to the user at the time of purchase.

This is a sample draft of the label that will be located on the underside of the product.

Sandy Mazzola