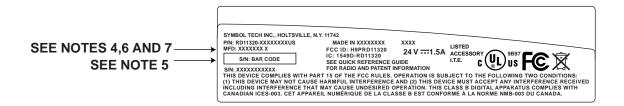

PROD FAM: XR400

**DESCRIPTION: LBL:LCD, XR400** 

CTRY CODE:NA
COUNTRY:N/A

SN POOL: STANDARD

LBL STOCK PN: 63-71337-01 SEE NOTE 2

LBL SCRIPT: 7133901X \*SEE NOTE 1

CCG1: F406

## **NOTES: UNLESS OTHERWISE SPECIFIED**

- 1. SCRIPT FILE TO BE CREATED BY MANUFACTURING.
  SCRIPT FILE MUST MATCH THIS DOCUMENT EXACTLY AND HAVE SAME REVISION.
- 2. LABEL STOCK P/N IS SUBJECT TO CHANGE. CHECK BOM FOR ACTUAL PART NUMBER.
- 3. IN ALL CASES "XXX......" REPRESENTS VARIABLE FIELDS IN SCRIPT FILE. ACTUAL NUMBER OF CHARACTERS IN SCRIPT FILE MAY VARY.
- 4. PART NUMBER MAY OR MAY NOT HAVE DASH BEFORE COUNTRY CODE. SEE BOM FOR ACTUAL MODEL DESCRIPTION.
- 5. "MFD:" REPRESENTS MANUFACTURE DAY, MONTH, YEAR AND REVISION OF PART NUMBER (IE: 12SEP03 X)
- 6. COUNTRY OF ORIGIN REQUIRED
- 7. ADD VARIABLE FIELD FOR PLANT CODE