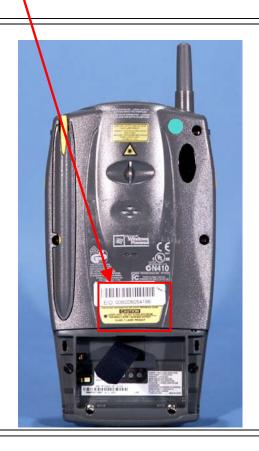

## **FCC ID SAMPLE LABEL & LOCATION**

## **LABELLING REQUIREMENTS**

The Label shown shall be permanently affixed at a conspicuous location on the device and be readily visible to the user at the time of purchase.

This is a sample draft of the label that will be located on the underside of the product.

Sandy Mazzola