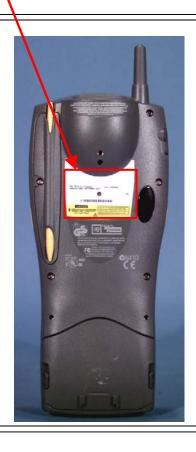

## **FCC ID SAMPLE LABEL & LOCATION**

## **LABELLING REQUIREMENTS**

The Label shown shall be permanently affixed at a conspicuous location on the device and be readily visible to the user at the time of purchase.

## **Sample FCC Label**

Symbol Technologies Inc.

Model: PDT8133

FCC ID: H9PPDT8133

This device complies with Part 15 of the FCC rules. Operation is subject to the following two conditions: (1) this device may not cause harmful interference and (2) this device must accept any interference received, including interference that may cause undesired operation.

This is a sample draft of the label that will be located on the underside of the product.

Sandy Mazzola