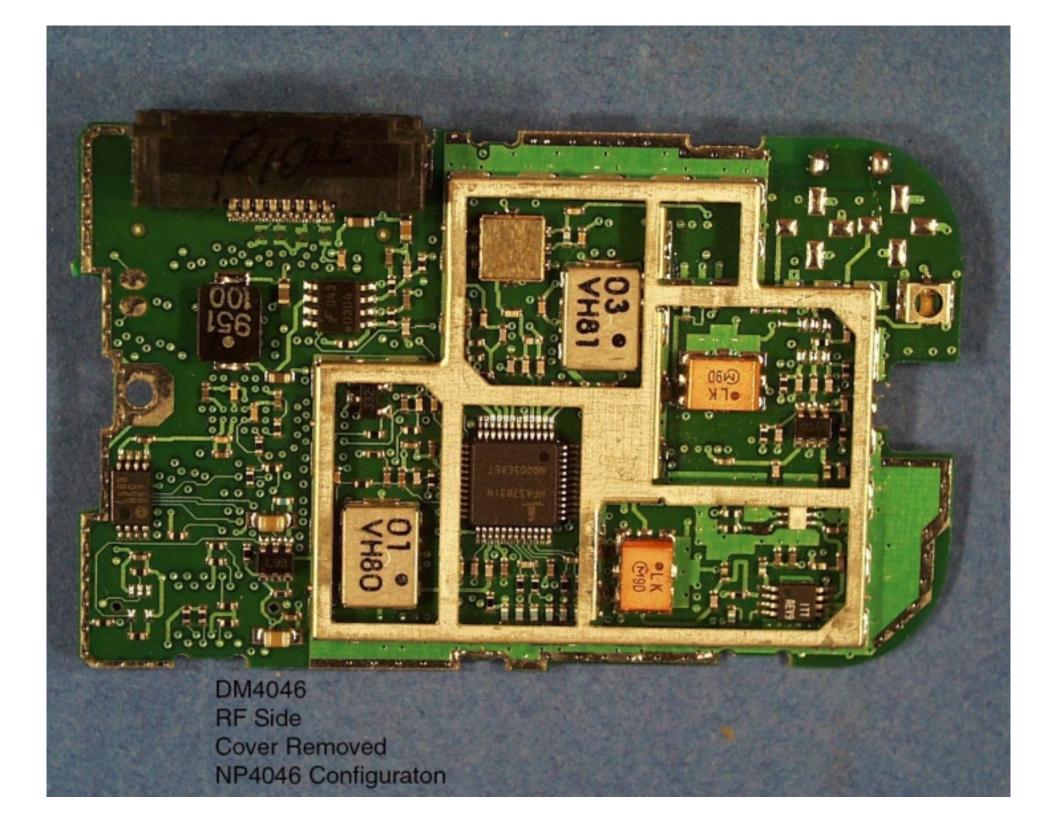

## Answer:

The FCC ID is H9PLA4121. They are the same transciever.

1. The transmitters are the same.

Data Phone DS Module

2. The receivers are the same.

The only difference between the devices are the outline of the PCB and parts of the digital control sections. Although the outline of the PCB is different the layer stackup and thicknesses are the same. I have included a picture of each transceiver so that you may compare them. The transceivers are within the shield frames.

FCC ID: H9PLA4121 RF SIDE NO SKINS, NO COVERS