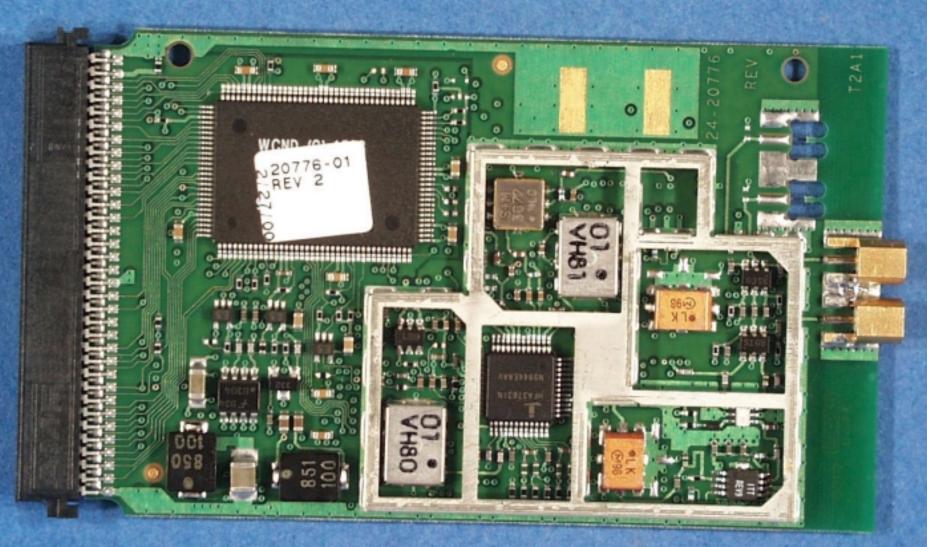

## Answer:

The FCC ID is H9PLA4121. They are the same transciever.

1. The transmitters are the same.

Data Phone DS Module

2. The receivers are the same.

The only difference between the devices are the outline of the PCB and parts of the digital control sections. Although the outline of the PCB is different the layer stackup and thicknesses are the same. I have included a picture of each transceiver so that you may compare them. The transceivers are within the shield frames.

FCC ID: H9PLA4121 RF SIDE NO SKINS, NO COVERS