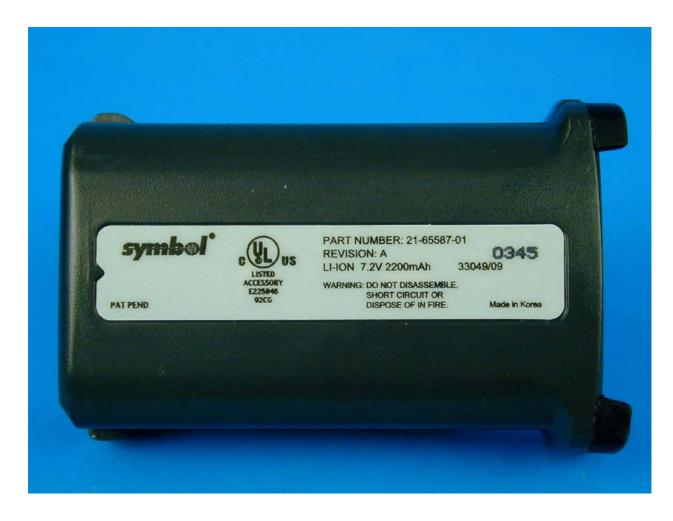

#### SYMBOL TECHNOLOGIES INC MC906R (RFID AND 802.11B ENABLED) MOBILE COMPUTER

# PHOTOGRAPHS OF EQUIPMENT

Battery View 2