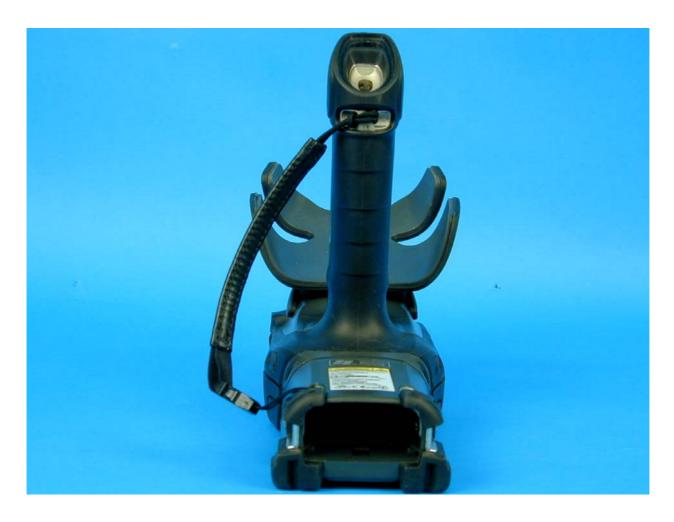

## SYMBOL TECHNOLOGIES INC MC906R (RFID AND 802.11B ENABLED) MOBILE COMPUTER

## PHOTOGRAPHS OF EQUIPMENT

Top View