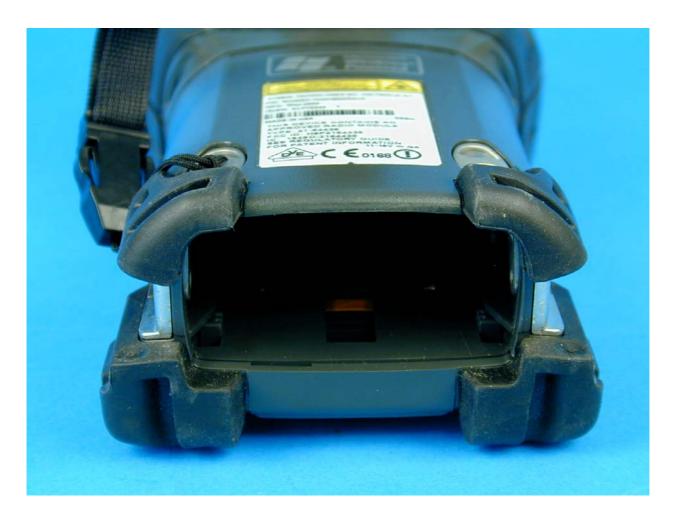

#### SYMBOL TECHNOLOGIES INC MC906R (RFID AND 802.11B ENABLED) MOBILE COMPUTER

## PHOTOGRAPHS OF EQUIPMENT

Base with Battery Removed View