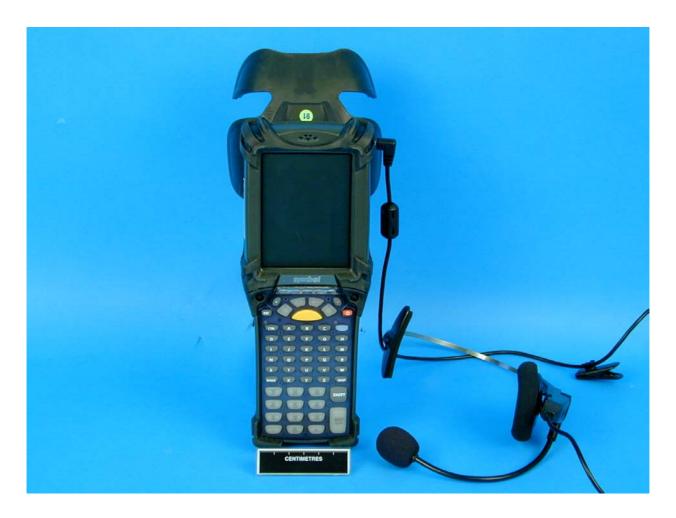

#### SYMBOL TECHNOLOGIES INC MC906R (RFID AND 802.11B ENABLED) MOBILE COMPUTER

## PHOTOGRAPHS OF EQUIPMENT

Rear View