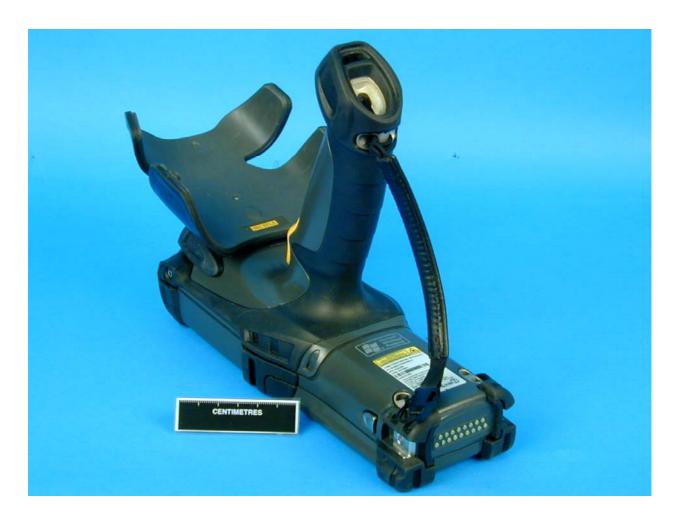

#### SYMBOL TECHNOLOGIES INC MC906R (RFID AND 802.11B ENABLED) MOBILE COMPUTER

## PHOTOGRAPHS OF EQUIPMENT

Bottom View