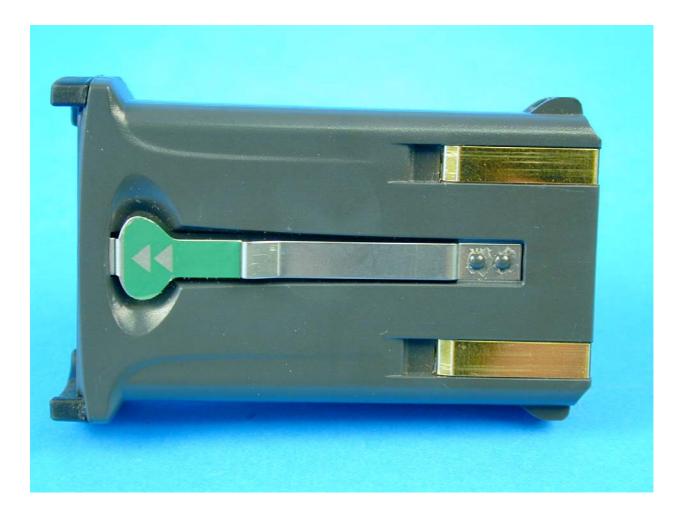

#### SYMBOL TECHNOLOGIES INC MC906R (RFID AND 802.11B ENABLED) MOBILE COMPUTER

# PHOTOGRAPHS OF EQUIPMENT

Battery View 2