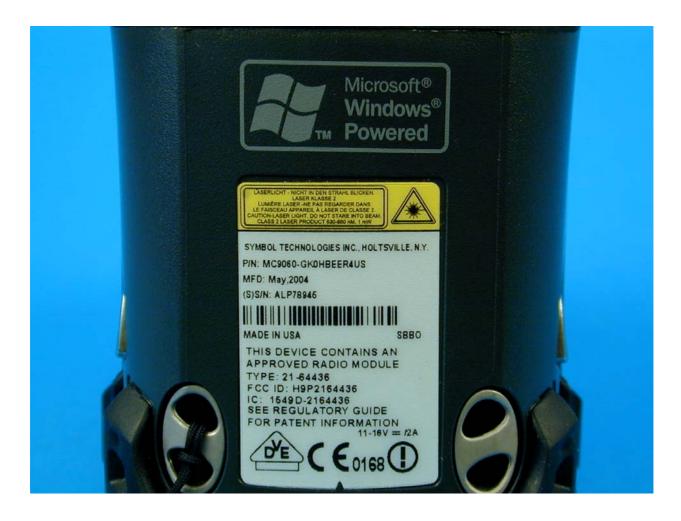

## PHOTOGRAPHS OF EQUIPMENT

Label View

#### SYMBOL TECHNOLOGIES INC MC906R (RFID AND 802.11B ENABLED) MOBILE COMPUTER

COMPLIES WITH 21CFR1040.10 AND 1040.11 EXCEPT FOR DEVIATIONS PURSUANT TO LASER NOTICE No. 50, DATED JULY 25, 2001, AND IEC 60825-

#### PHOTOGRAPHS OF EQUIPMENT

1:1993 + A2:2001, EN60825-1:1994+ A11:1996+A2:2001. THIS CLASS B DIGITAL APPARATUS COMPLIES WITH CANADIAN ICES-103. CET APPAREIL NUMÉRIQUE DE LA CLASSE B EST CONFORME À LA NORME NMB-003 DU CANADA. LASERLICHT - NICHT IN DEN STRAHL BLICKEN. LASER KLASSE 2 LUMIÈRE LASER -NE PAS REGARDER DANS LE FAISCEAU APPAREIL À LASER DE CLASSE 2. CAUTION-LASER LIGHT. DO NOT STARE INTO BEAM CLASS 2 LASER PRODUCT 630-680 nM, 1 mW SYMBOL TECHNOLOGIES INC., HOLTSVILLE, N.Y. P/N: MC906R-GXXXXXXXXUS MFD: XXXXXXX X (S)S/N:XXXXXXXXXXXXXXXXXXXXXX **SN BAR CODE** MADE IN XXXXXXX XXXX TYPE: MC906R FCC ID: H9PMC906RA IC: 1549D-MC906RA THIS DEVICE CONTAINS APPROVED RADIO MODULES SEE QRG FOR PATENT AND RADIO INFORMATION 11-16V----2A

Label View - Not to Scale