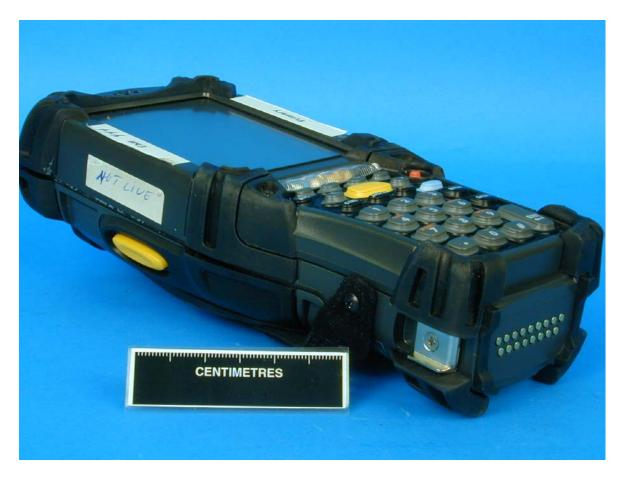

### PHOTOGRAPHS OF EQUIPMENT

Right Hand Side View

SYMBOL TECHNOLOGIES INC MC9063 MOBILE COMPUTER

### PHOTOGRAPHS OF EQUIPMENT

Left Hand Side View

SYMBOL TECHNOLOGIES INC MC9063 MOBILE COMPUTER