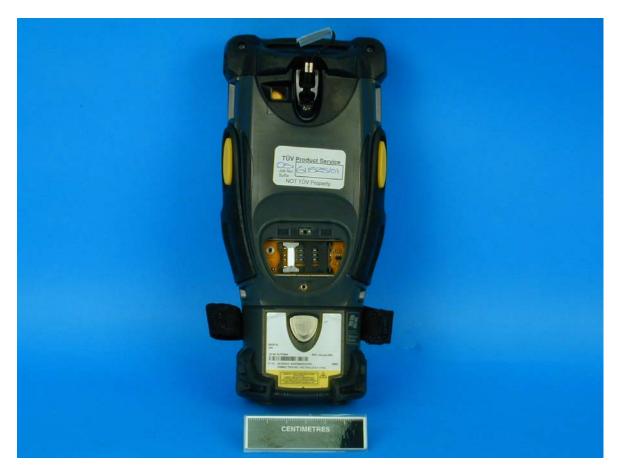

# PHOTOGRAPHS OF EQUIPMENT

Rear view

SYMBOL TECHNOLOGIES INC MC9063 MOBILE COMPUTER