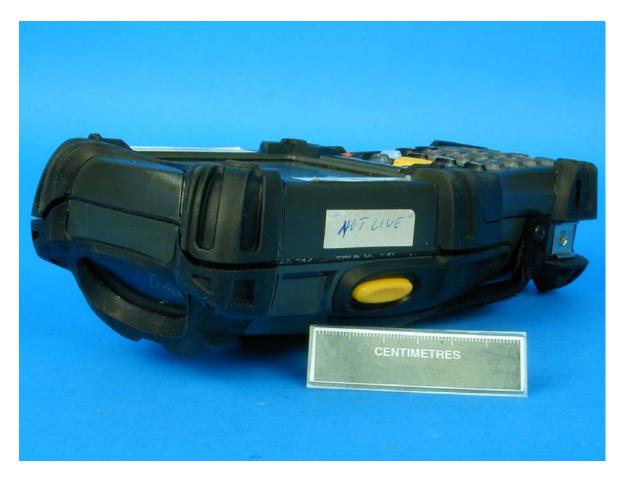

## PHOTOGRAPHS OF EQUIPMENT

Base View

SYMBOL TECHNOLOGIES INC MC9063 MOBILE COMPUTER

# PHOTOGRAPHS OF EQUIPMENT

Base View without Battery

SYMBOL TECHNOLOGIES INC MC9063 MOBILE COMPUTER