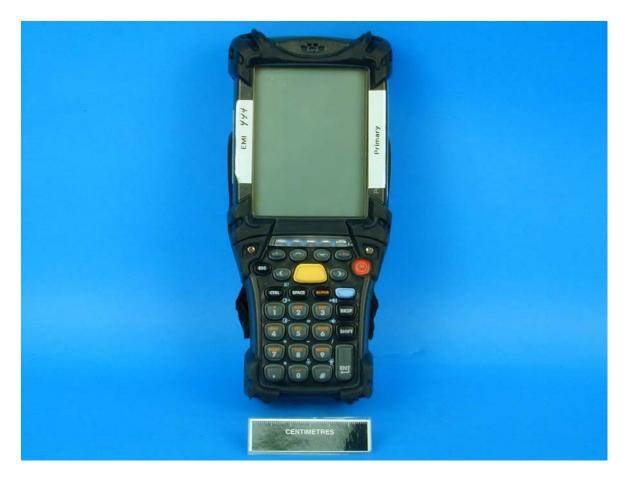

#### PHOTOGRAPHS OF EQUIPMENT

Front view

SYMBOL TECHNOLOGIES INC MC9063 MOBILE COMPUTER